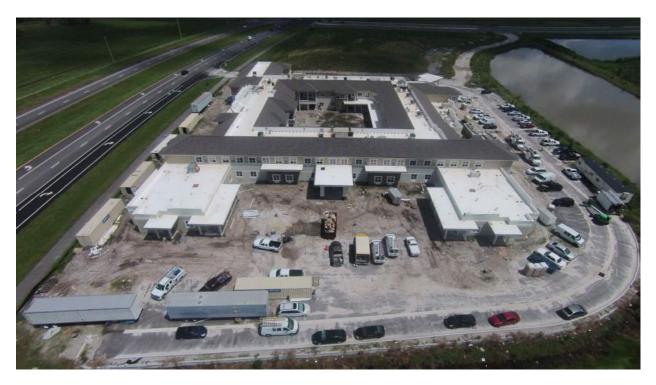

#### **Construction Update**

Interior finish work ramped up significantly in August. Tile installation advanced to the third and final phase of the facility, walls were primed in approximately 60% of the building, and casing/trim work was completed in approximately 40% of the building. Cabinets were delivered for and installed for about half of the facility, and residential doors were painted and hung as they were delivered to the site.

#### Aerial Video

To follow Beach House at Wiregrass Ranch construction progress, please subscribe to the project YouTube channel: Beach House – Construction Update, where aerial videos of the project site are periodically published.