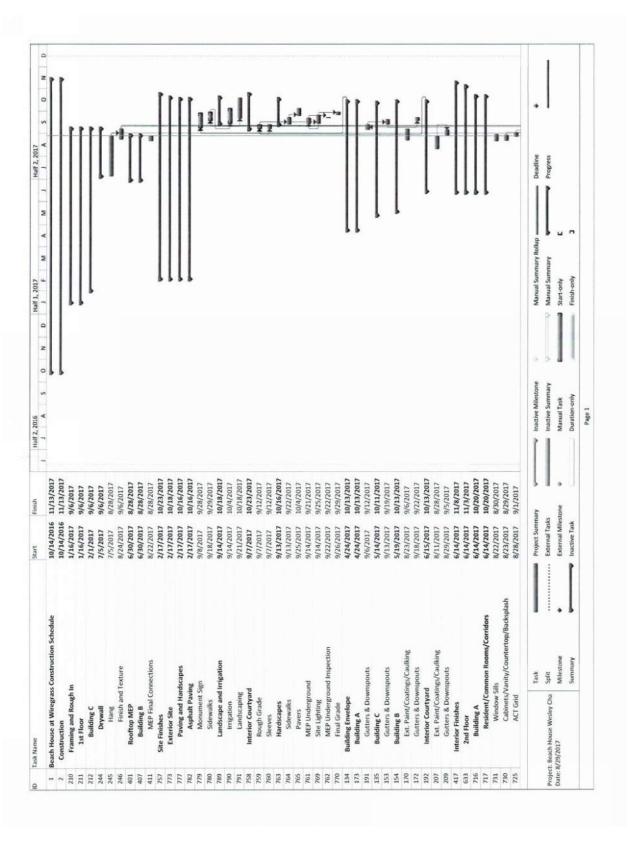

### 2 SUMMARY

The General Contractor, per pay application #11 dated 08/31/17, has **completed 69%** of the project and has a completion date of **November 13**, 2017. The current schedule shows a delay, in comparison of the original schedule, in some trades (HVAC and Doors of approximately 4 to 6 weeks). However overall, the GC has indicated they are on schedule referring to a buffer in the schedule which was also identified by the CM in the pre-closing report. The CM will continue to monitor progress and has informed the owner and contractor a delay is possible based on the current projections and progress reviewed on the site should other trades be slowed or affected by the above divisions. The CM is continuing to participate in the mid-month OAC phone conference meetings to further monitor the potential delay.

Thus, the project is currently on budget but, is an approximately 2-3 weeks behind schedule as estimated by the CM.

#### WORK COMPLETION

Time/ Production Tabulation

| Pay Application Date | Completed to date | Projected to date |
|----------------------|-------------------|-------------------|
| 10.06.16             | 0%                | 0%                |
| 10.31.16             | 1%                | 2.0%              |
| 11.30.16             | 5%                | 6.7%              |
| 12.31.16             | 13%               | 13.3%             |
| 01.31.17             | 20%               | 21.3%             |
| 02.28.17             | 30%               | 30.6%             |
| 03.31.17             | 39%               | 40.5%             |
| 04.30.17             | 47%               | 50.7%             |
| 05.31.17             | 52%               | 61.6%             |
| 06.30.17             | 60%               | 71.9%             |
| 07.31.17             | 69%               | 80.4%             |
| 08.30.17             | 75%               | 87.2%             |
| 09.31.17             |                   | 94.7%             |
| 10.30.17             |                   | 99.5%             |
| TCO 11.13.17         |                   | 100.0%            |