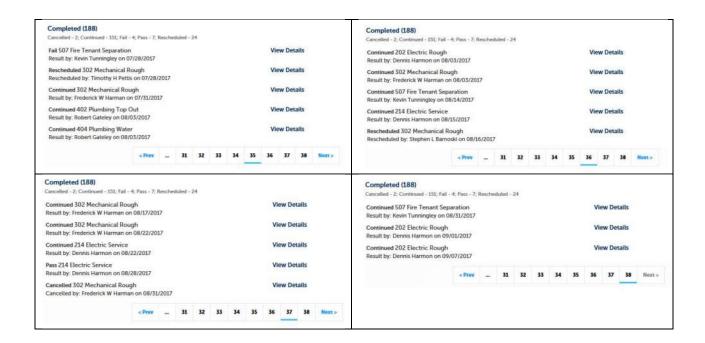

### 2 SUMMARY

The General Contractor, per pay application #11 dated 08/31/17, has **completed 69%** of the project and has a completion date of **November 13**, 2017. The current schedule shows a delay, in comparison of the original schedule, in some trades (HVAC and Doors of approximately 4 to 6 weeks). However overall, the GC has indicated they are on schedule referring to a buffer in the schedule which was also identified by the CM in the pre-closing report. The CM will continue to monitor progress and has informed the owner and contractor a delay is possible based on the current projections and progress reviewed on the site should other trades be slowed or affected by the above divisions. The CM is continuing to participate in the mid-month OAC phone conference meetings to further monitor the potential delay.

#### WORK COMPLETION

Time/ Production Tabulation

| Pay Application Date | Completed to date | Projected to date |
|----------------------|-------------------|-------------------|
| 10.06.16             | 0%                | 0%                |
| 10.31.16             | 1%                | 2.0%              |
| 11.30.16             | 5%                | 6.7%              |
| 12.31.16             | 13%               | 13.3%             |
| 01.31.17             | 20%               | 21.3%             |
| 02.28.17             | 30%               | 30.6%             |
| 03.31.17             | 39%               | 40.5%             |
| 04.30.17             | 47%               | 50.7%             |
| 05.31.17             | 52%               | 61.6%             |
| 06.30.17             | 60%               | 71.9%             |
| 07.31.17             | 69%               | 80.4%             |
| 08.30.17             | 75%               | 87.2%             |
| 09.31.17             |                   | 94.7%             |
| 10.30.17             |                   | 99.5%             |
| TCO 11.13.17         |                   | 100.0%            |