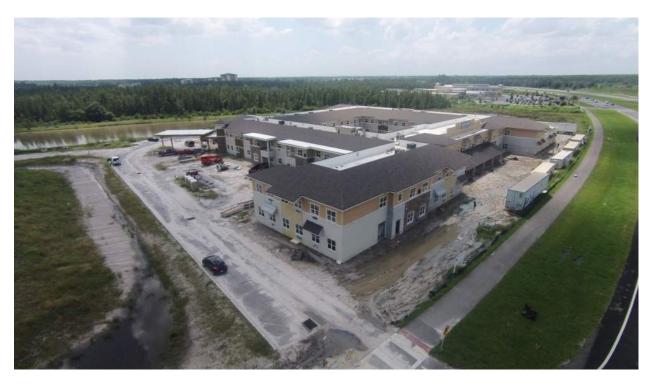

#### **Construction Update**

Interior finish work ramped up significantly in August. Tile installation advanced to the third and final phase of the facility, walls were primed in approximately 60% of the building, and casing/trim work was completed in approximately 40% of the building. Cabinets were delivered for and installed for about half of the facility, and residential doors were painted and hung as they were delivered to the site.

- ▲ Acoustical Ceiling Grid Installation
- ◀ Elevator Installation

Outside, painting and metal roofing were nearing completion, and all rooftop mechanical work was finished and inspected. Decorative bracket installation continued - once completed, work can begin in the central courtyard. The transfer to permanent power was completed on August 30<sup>th</sup>, and HVAC systems will be started for climate control in September.