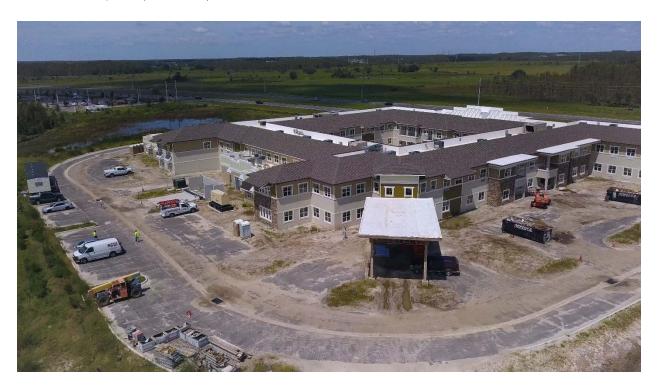

#### **Construction Update**

Interior finish work ramped up significantly in August. Tile installation advanced to the third and final phase of the facility, walls were primed in approximately 60% of the building, and casing/trim work was completed in approximately 40% of the building. Cabinets were delivered for and installed for about half of the facility, and residential doors were painted and hung as they were delivered to the site.

▲ Unit Door Installation

Beach House at Wiregrass Ranch Assisted Living + Memory Care MONTHLY STATEMENT OF BORROWER AUGUST 2017

All above-ceiling systems work was completed. The remainder of gypsum board soffits were being finished, and acoustical ceiling grid installation commenced. Elevator installation work approached completion, and cabs will soon be ready for inspection.

- ▲ Acoustical Ceiling Grid Installation
- ◀ Elevator Installation

Outside, painting and metal roofing were nearing completion, and all rooftop mechanical work was finished and inspected. Decorative bracket installation continued - once completed, work can begin in the central courtyard. The transfer to permanent power was completed on August 30<sup>th</sup>, and HVAC systems will be started for climate control in September.