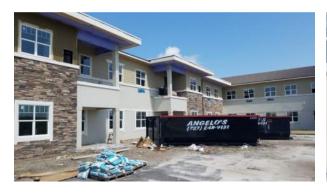

#### **Construction Update**

Interior finish work ramped up significantly in August. Tile installation advanced to the third and final phase of the facility, walls were primed in approximately 60% of the building, and casing/trim work was completed in approximately 40% of the building. Cabinets were delivered for and installed for about half of the facility, and residential doors were painted and hung as they were delivered to the site.

▲ Unit Door Installation

Beach House at Wiregrass Ranch Assisted Living + Memory Care MONTHLY STATEMENT OF BORROWER AUGUST 2017

All above-ceiling systems work was completed. The remainder of gypsum board soffits were being finished, and acoustical ceiling grid installation commenced. Elevator installation work approached completion, and cabs will soon be ready for inspection.

- ▲ Acoustical Ceiling Grid Installation
- ◀ Elevator Installation

Outside, painting and metal roofing were nearing completion, and all rooftop mechanical work was finished and inspected. Decorative bracket installation continued - once completed, work can begin in the central courtyard. The transfer to permanent power was completed on August 30<sup>th</sup>, and HVAC systems will be started for climate control in September.

By August 31, 2017, the project was approximately 75% complete with a total billed-to-date of \$10,110,943:

| Original Contract Sum        | \$14,641,950  |     |
|------------------------------|---------------|-----|
| Change Orders <sup>1</sup>   | \$279,082     |     |
| Adjusted Contract Sum        | \$14,921,032  | _'  |
| Completed and Stored to Date | \$11,234,380  | 75% |
| Less Retainage               | (\$1,123,437) | _   |
| Total Earned Less Retainage  | \$10,110,943  |     |