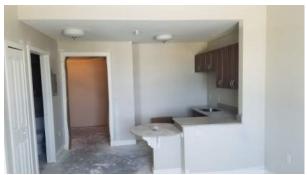

#### **Construction Update**

Interior finish work ramped up significantly in August. Tile installation advanced to the third and final phase of the facility, walls were primed in approximately 60% of the building, and casing/trim work was completed in approximately 40% of the building. Cabinets were delivered for and installed for about half of the facility, and residential doors were painted and hung as they were delivered to the site.