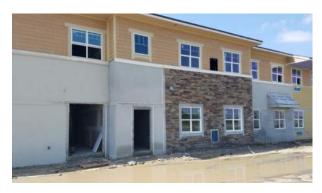

#### **Construction Update**

Interior finish work ramped up significantly in August. Tile installation advanced to the third and final phase of the facility, walls were primed in approximately 60% of the building, and casing/trim work was completed in approximately 40% of the building. Cabinets were delivered for and installed for about half of the facility, and residential doors were painted and hung as they were delivered to the site.

▲ Unit Door Installation

Beach House at Wiregrass Ranch Assisted Living + Memory Care MONTHLY STATEMENT OF BORROWER AUGUST 2017

All above-ceiling systems work was completed. The remainder of gypsum board soffits were being finished, and acoustical ceiling grid installation commenced. Elevator installation work approached completion, and cabs will soon be ready for inspection.

- ▲ Acoustical Ceiling Grid Installation
- ◀ Elevator Installation

Outside, painting and metal roofing were nearing completion, and all rooftop mechanical work was finished and inspected. Decorative bracket installation continued - once completed, work can begin in the central courtyard. The transfer to permanent power was completed on August 30<sup>th</sup>, and HVAC systems will be started for climate control in September.

By August 31, 2017, the project was approximately 75% complete with a total billed-to-date of \$10,110,943:

| Original Contract Sum        | \$14,641,950  |     |
|------------------------------|---------------|-----|
| Change Orders <sup>1</sup>   | \$279,082     |     |
| Adjusted Contract Sum        | \$14,921,032  | _'  |
| Completed and Stored to Date | \$11,234,380  | 75% |
| Less Retainage               | (\$1,123,437) | _   |
| Total Earned Less Retainage  | \$10,110,943  |     |