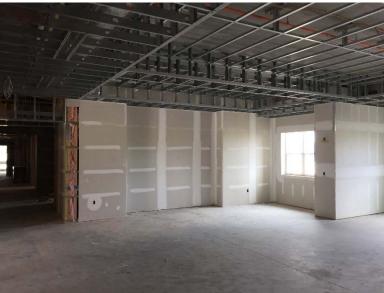

#### **Construction Update**

Interior finish work ramped up significantly in August. Tile installation advanced to the third and final phase of the facility, walls were primed in approximately 60% of the building, and casing/trim work was completed in approximately 40% of the building. Cabinets were delivered for and installed for about half of the facility, and residential doors were painted and hung as they were delivered to the site.