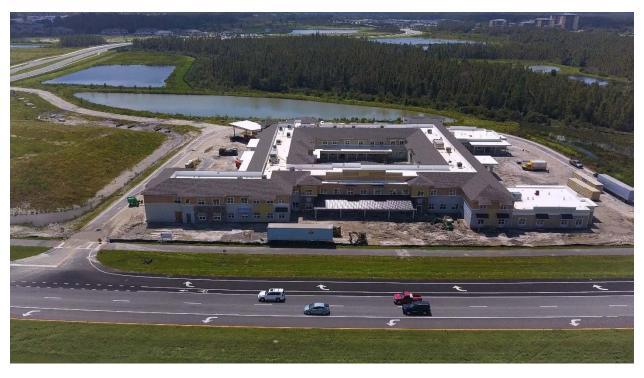

#### **Construction Update**

Interior finish work ramped up significantly in August. Tile installation advanced to the third and final phase of the facility, walls were primed in approximately 60% of the building, and casing/trim work was completed in approximately 40% of the building. Cabinets were delivered for and installed for about half of the facility, and residential doors were painted and hung as they were delivered to the site.

By August 31, 2017, the project was approximately 75% complete with a total billed-to-date of \$10,110,943:

| Original Contract Sum        | \$14,641,950  |     |
|------------------------------|---------------|-----|
| Change Orders <sup>1</sup>   | \$279,082     |     |
| Adjusted Contract Sum        | \$14,921,032  | _'  |
| Completed and Stored to Date | \$11,234,380  | 75% |
| Less Retainage               | (\$1,123,437) | _   |
| Total Earned Less Retainage  | \$10,110,943  |     |

 $1. \qquad \text{Reimbur sements totaling $208,670 have been received and were transferred to the Lender in July.}$ 

As of August 31, 2017, the project was on schedule per the Construction Contract Exhibit (see Page 13 of Appono Consulting Construction Monitoring Report). Although occurring after its initial inspection and subsequent to the August Pay Application, Appono addresses the potential impact of Hurricane Irma on the project schedule on Page 15 of its report. Appono speculates that the effects of the severe weather may delay the completion date for up to seven (7) days, but maintains that it is possible for the GC to finish on-time with strategic planning and scheduling. Recent and upcoming project milestones include: