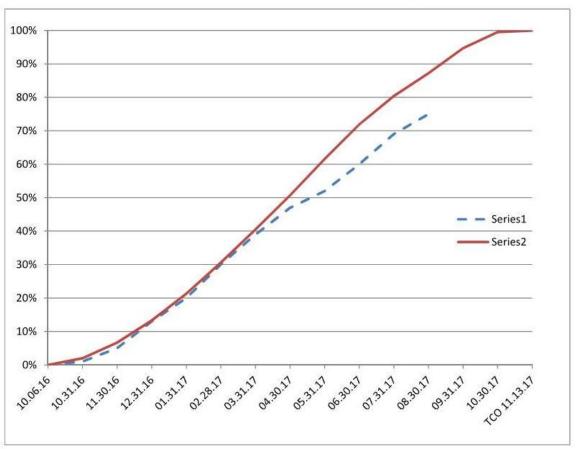

### 2 SUMMARY

The General Contractor, per pay application #11 dated 08/31/17, has **completed 69%** of the project and has a completion date of **November 13**, 2017. The current schedule shows a delay, in comparison of the original schedule, in some trades (HVAC and Doors of approximately 4 to 6 weeks). However overall, the GC has indicated they are on schedule referring to a buffer in the schedule which was also identified by the CM in the pre-closing report. The CM will continue to monitor progress and has informed the owner and contractor a delay is possible based on the current projections and progress reviewed on the site should other trades be slowed or affected by the above divisions. The CM is continuing to participate in the mid-month OAC phone conference meetings to further monitor the potential delay.

Thus, the project is currently on budget but, is an approximately 2-3 weeks behind schedule as estimated by the CM.

#### WORK COMPLETION

Time/ Production Tabulation

| Pay Application Date | Completed to date | Projected to date |
|----------------------|-------------------|-------------------|
| 10.06.16             | 0%                | 0%                |
| 10.31.16             | 1%                | 2.0%              |
| 11.30.16             | 5%                | 6.7%              |
| 12.31.16             | 13%               | 13.3%             |
| 01.31.17             | 20%               | 21.3%             |
| 02.28.17             | 30%               | 30.6%             |
| 03.31.17             | 39%               | 40.5%             |
| 04.30.17             | 47%               | 50.7%             |
| 05.31.17             | 52%               | 61.6%             |
| 06.30.17             | 60%               | 71.9%             |
| 07.31.17             | 69%               | 80.4%             |
| 08.30.17             | 75%               | 87.2%             |
| 09.31.17             |                   | 94.7%             |
| 10.30.17             |                   | 99.5%             |
| TCO 11.13.17         |                   | 100.0%            |