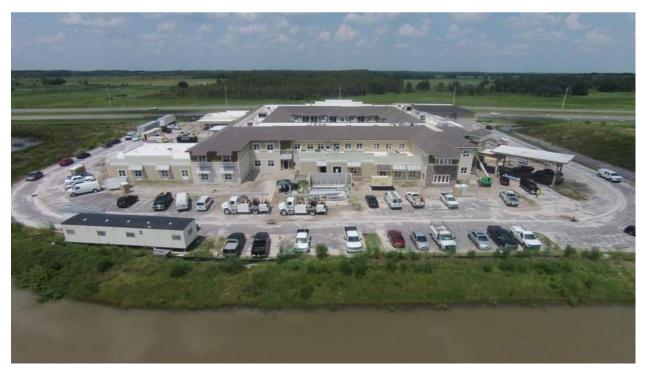

#### **Construction Update**

Interior finish work ramped up significantly in August. Tile installation advanced to the third and final phase of the facility, walls were primed in approximately 60% of the building, and casing/trim work was completed in approximately 40% of the building. Cabinets were delivered for and installed for about half of the facility, and residential doors were painted and hung as they were delivered to the site.

By August 31, 2017, the project was approximately 75% complete with a total billed-to-date of \$10,110,943:

| Original Contract Sum        | \$14,641,950  |     |
|------------------------------|---------------|-----|
| Change Orders <sup>1</sup>   | \$279,082     |     |
| Adjusted Contract Sum        | \$14,921,032  | _'  |
| Completed and Stored to Date | \$11,234,380  | 75% |
| Less Retainage               | (\$1,123,437) | _   |
| Total Earned Less Retainage  | \$10,110,943  |     |