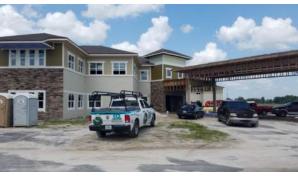

#### **Construction Update**

Interior finish work ramped up significantly in August. Tile installation advanced to the third and final phase of the facility, walls were primed in approximately 60% of the building, and casing/trim work was completed in approximately 40% of the building. Cabinets were delivered for and installed for about half of the facility, and residential doors were painted and hung as they were delivered to the site.

- ▲ Acoustical Ceiling Grid Installation
- ◀ Elevator Installation

Outside, painting and metal roofing were nearing completion, and all rooftop mechanical work was finished and inspected. Decorative bracket installation continued - once completed, work can begin in the central courtyard. The transfer to permanent power was completed on August 30<sup>th</sup>, and HVAC systems will be started for climate control in September.