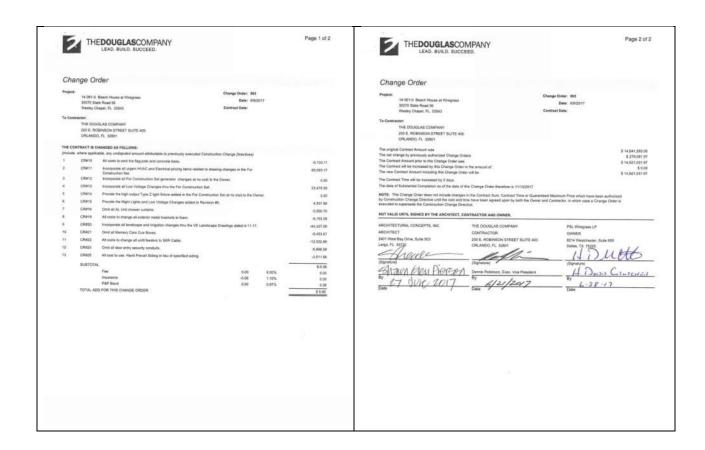

By August 31, 2017, the project was approximately 75% complete with a total billed-to-date of \$10,110,943:

| Original Contract Sum        | \$14,641,950  |     |
|------------------------------|---------------|-----|
| Change Orders <sup>1</sup>   | \$279,082     |     |
| Adjusted Contract Sum        | \$14,921,032  | _'  |
| Completed and Stored to Date | \$11,234,380  | 75% |
| Less Retainage               | (\$1,123,437) | _   |
| Total Earned Less Retainage  | \$10,110,943  |     |

1. As of August 31, 2017, two (2) change orders were executed for a total of \$297K:

| Change Order #1 | \$270,224 |
|-----------------|-----------|
| Change Order #2 | \$8,858   |
|                 | \$279.082 |