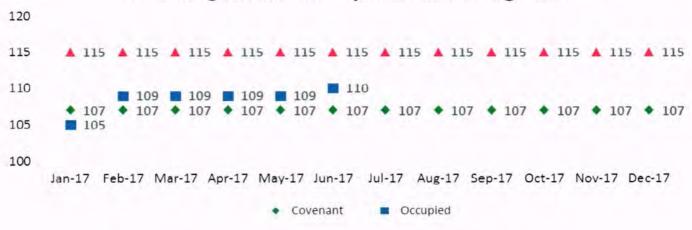

## II. Independent Living Units Sold by Unit Type

The marketing covenant level for The Overlook sales of units is 90% or 95 units and the actual sales of units is 100% or 108 units as of June 30, 2017.

The occupancy covenant for The Overlook is 90% or 97 units and actual occupancy is 95% or 103 units as of June 30, 2017.

# The Overlook 2017

The occupancy covenant level for the existing independent units is 83% or 95 units and the actual occupancy is 93% or 110 units as of June 30, 2017.