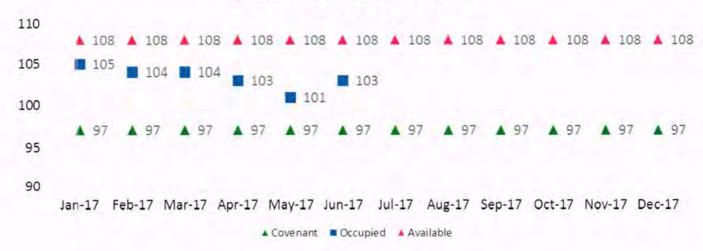

## II. Independent Living Units Sold by Unit Type

The marketing covenant level for The Overlook sales of units is 90% or 95 units and the actual sales of units is 100% or 108 units as of June 30, 2017.

The occupancy covenant for The Overlook is 90% or 97 units and actual occupancy is 95% or 103 units as of June 30, 2017.

# The Overlook 2017

The occupancy covenant level for the existing independent units is 83% or 95 units and the actual occupancy is 93% or 110 units as of June 30, 2017.