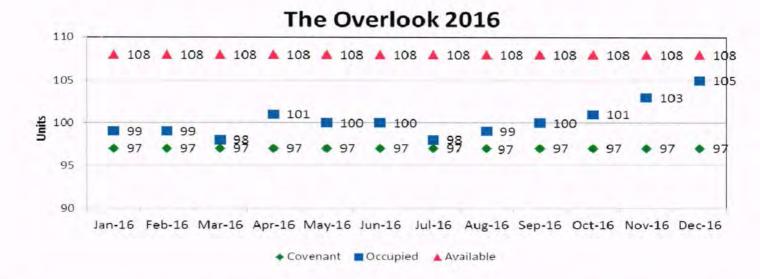

## II. Independent Living Units Sold by Unit Type

The marketing covenant level for The Overlook sales of units is 90% or 95 units and the actual sales of units is 100% or 108 units as of June 30, 2017.

The occupancy covenant for The Overlook is 90% or 97 units and actual occupancy is 95% or 103 units as of June 30, 2017.

# The Overlook 2017

The occupancy covenant level for the existing independent units is 83% or 95 units and the actual occupancy is 93% or 110 units as of June 30, 2017.