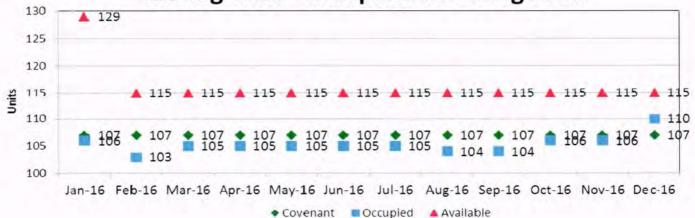

# The Overlook 2017

The occupancy covenant level for the existing independent units is 83% or 95 units and the actual occupancy is 93% or 110 units as of June 30, 2017.