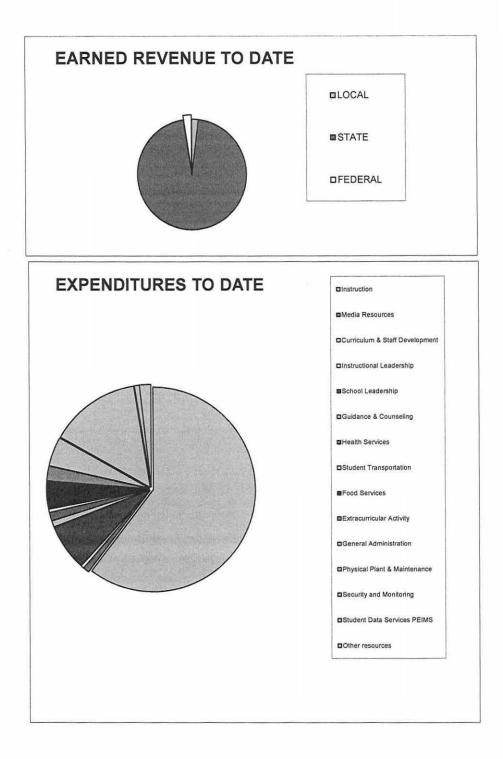

### STATEMENT OF ACTIVITIES FOR 06 MONTH ENDING FEBRUARY 28, 2017 Fiscal Year 16/17

|                                                                                  |                                                                                                                                                                                                                                                                                                                                                                                                                                     | 1  | FEBRUARY                                                                                                                                                                           |                                                                                                                                                                                                                                                          |                                                                                                                                       |
|----------------------------------------------------------------------------------|-------------------------------------------------------------------------------------------------------------------------------------------------------------------------------------------------------------------------------------------------------------------------------------------------------------------------------------------------------------------------------------------------------------------------------------|----|------------------------------------------------------------------------------------------------------------------------------------------------------------------------------------|----------------------------------------------------------------------------------------------------------------------------------------------------------------------------------------------------------------------------------------------------------|---------------------------------------------------------------------------------------------------------------------------------------|
|                                                                                  |                                                                                                                                                                                                                                                                                                                                                                                                                                     | С  | URRENT MO                                                                                                                                                                          | YEAR TO DATE                                                                                                                                                                                                                                             |                                                                                                                                       |
| Local Reve                                                                       | enue:                                                                                                                                                                                                                                                                                                                                                                                                                               |    |                                                                                                                                                                                    |                                                                                                                                                                                                                                                          |                                                                                                                                       |
| 5739                                                                             | Summer School                                                                                                                                                                                                                                                                                                                                                                                                                       |    | -                                                                                                                                                                                  | -                                                                                                                                                                                                                                                        | 0.00%                                                                                                                                 |
| 5742                                                                             | Interest Earned                                                                                                                                                                                                                                                                                                                                                                                                                     |    | 2.35                                                                                                                                                                               | 36.26                                                                                                                                                                                                                                                    | 0.00%                                                                                                                                 |
| 5744                                                                             | Gifts & Donations                                                                                                                                                                                                                                                                                                                                                                                                                   |    | 3,292.93                                                                                                                                                                           | 10,239.71                                                                                                                                                                                                                                                | 0.11%                                                                                                                                 |
| 5749                                                                             | Other Local Revenues                                                                                                                                                                                                                                                                                                                                                                                                                |    | 4,910.00                                                                                                                                                                           | 44,520.88                                                                                                                                                                                                                                                | 0.48%                                                                                                                                 |
| 5751                                                                             | Food Services                                                                                                                                                                                                                                                                                                                                                                                                                       |    | 10,324.66                                                                                                                                                                          | 66,005.69                                                                                                                                                                                                                                                | 0.72%                                                                                                                                 |
| 5752                                                                             | Athletics Revenue                                                                                                                                                                                                                                                                                                                                                                                                                   |    | 3,115.00                                                                                                                                                                           | 27,758.18                                                                                                                                                                                                                                                | 0.30%                                                                                                                                 |
| 5753                                                                             | Fundraising                                                                                                                                                                                                                                                                                                                                                                                                                         |    | 105.00                                                                                                                                                                             | 105.00                                                                                                                                                                                                                                                   | 0.00%                                                                                                                                 |
| 5755                                                                             | Campus activity                                                                                                                                                                                                                                                                                                                                                                                                                     |    | 4,761.00                                                                                                                                                                           | 28,789.87                                                                                                                                                                                                                                                | 0.31%                                                                                                                                 |
|                                                                                  | Total Local Revenue                                                                                                                                                                                                                                                                                                                                                                                                                 | \$ | 26,510.94                                                                                                                                                                          | \$<br>177,455.59                                                                                                                                                                                                                                         | 1.93%                                                                                                                                 |
|                                                                                  |                                                                                                                                                                                                                                                                                                                                                                                                                                     |    |                                                                                                                                                                                    |                                                                                                                                                                                                                                                          |                                                                                                                                       |
| State Reve                                                                       | enue:                                                                                                                                                                                                                                                                                                                                                                                                                               |    |                                                                                                                                                                                    |                                                                                                                                                                                                                                                          |                                                                                                                                       |
| 5811                                                                             | FSP-ASF per capita                                                                                                                                                                                                                                                                                                                                                                                                                  |    | 43,847.00                                                                                                                                                                          | 243,124.00                                                                                                                                                                                                                                               | 2.64%                                                                                                                                 |
| 5812                                                                             | Foundation School Program                                                                                                                                                                                                                                                                                                                                                                                                           |    | 1,339,188.00                                                                                                                                                                       | 8,545,557.00                                                                                                                                                                                                                                             | 92.74%                                                                                                                                |
| 582X                                                                             | State Revenue                                                                                                                                                                                                                                                                                                                                                                                                                       |    | 6,710.15                                                                                                                                                                           | 20,410.91                                                                                                                                                                                                                                                | 0.22%                                                                                                                                 |
|                                                                                  | Total State Revenue                                                                                                                                                                                                                                                                                                                                                                                                                 | \$ | 1,389,745.15                                                                                                                                                                       | \$<br>8,809,091.91                                                                                                                                                                                                                                       | 95.60%                                                                                                                                |
|                                                                                  |                                                                                                                                                                                                                                                                                                                                                                                                                                     |    | 14-0-10-1-0-0-                                                                                                                                                                     |                                                                                                                                                                                                                                                          |                                                                                                                                       |
| Federal Re                                                                       | evenues:                                                                                                                                                                                                                                                                                                                                                                                                                            |    |                                                                                                                                                                                    |                                                                                                                                                                                                                                                          |                                                                                                                                       |
| 5921                                                                             | School Breakfast Program                                                                                                                                                                                                                                                                                                                                                                                                            |    | 5,647.69                                                                                                                                                                           | 24,745.60                                                                                                                                                                                                                                                | 0.27%                                                                                                                                 |
| 5922                                                                             | School Lunch Program                                                                                                                                                                                                                                                                                                                                                                                                                |    | 35,975.64                                                                                                                                                                          | 158,859.80                                                                                                                                                                                                                                               | 1.72%                                                                                                                                 |
| 5923                                                                             | USDA Donated Commoditie                                                                                                                                                                                                                                                                                                                                                                                                             |    | -                                                                                                                                                                                  | -                                                                                                                                                                                                                                                        | 0.00%                                                                                                                                 |
| 5929                                                                             | Federal Revenues Distribute                                                                                                                                                                                                                                                                                                                                                                                                         |    | 41,521.13                                                                                                                                                                          | 44,118.70                                                                                                                                                                                                                                                | 0.48%                                                                                                                                 |
|                                                                                  | Total Federal Revenue                                                                                                                                                                                                                                                                                                                                                                                                               | \$ | 83,144,46                                                                                                                                                                          | \$<br>227,724.10                                                                                                                                                                                                                                         | 2.47%                                                                                                                                 |
|                                                                                  |                                                                                                                                                                                                                                                                                                                                                                                                                                     |    |                                                                                                                                                                                    |                                                                                                                                                                                                                                                          |                                                                                                                                       |
|                                                                                  |                                                                                                                                                                                                                                                                                                                                                                                                                                     |    |                                                                                                                                                                                    |                                                                                                                                                                                                                                                          |                                                                                                                                       |
|                                                                                  | Total All Revenues                                                                                                                                                                                                                                                                                                                                                                                                                  | \$ | 1,499,400.55                                                                                                                                                                       | \$<br>9,214,271.60                                                                                                                                                                                                                                       | 100.00%                                                                                                                               |
|                                                                                  | Total All Revenues                                                                                                                                                                                                                                                                                                                                                                                                                  | \$ | 1,499,400.55                                                                                                                                                                       | \$<br>9,214,271.60                                                                                                                                                                                                                                       | 100.00%                                                                                                                               |
| Expenditu                                                                        |                                                                                                                                                                                                                                                                                                                                                                                                                                     | \$ | 1,499,400.55                                                                                                                                                                       | \$<br>9,214,271.60                                                                                                                                                                                                                                       | 100.00%                                                                                                                               |
| Expenditu<br>11                                                                  |                                                                                                                                                                                                                                                                                                                                                                                                                                     | \$ | <b>1,499,400.55</b><br>968,884.50                                                                                                                                                  | \$<br><b>9,214,271.60</b><br>5,792,520.60                                                                                                                                                                                                                | <b>100.00%</b><br>60.33%                                                                                                              |
| A49.                                                                             | res                                                                                                                                                                                                                                                                                                                                                                                                                                 | \$ |                                                                                                                                                                                    | \$                                                                                                                                                                                                                                                       |                                                                                                                                       |
| 11                                                                               | res<br>Instruction                                                                                                                                                                                                                                                                                                                                                                                                                  | \$ | 968,884.50                                                                                                                                                                         | \$<br>5,792,520.60                                                                                                                                                                                                                                       | 60.33%                                                                                                                                |
| 11<br>12                                                                         | res<br>Instruction<br>Media Resources                                                                                                                                                                                                                                                                                                                                                                                               | \$ | 968,884.50<br>18,147.61                                                                                                                                                            | \$<br>5,792,520.60<br>89,814.83                                                                                                                                                                                                                          | 60.33%<br>0.94%                                                                                                                       |
| 11<br>12<br>13                                                                   | res<br>Instruction<br>Media Resources<br>Curriculum & Staff Developr                                                                                                                                                                                                                                                                                                                                                                | \$ | 968,884.50<br>18,147.61<br>1,050.00                                                                                                                                                | \$<br>5,792,520.60<br>89,814.83<br>1,655.00                                                                                                                                                                                                              | 60.33%<br>0.94%<br>0.02%                                                                                                              |
| 11<br>12<br>13<br>21                                                             | res<br>Instruction<br>Media Resources<br>Curriculum & Staff Developr<br>Instructional Leadership                                                                                                                                                                                                                                                                                                                                    | \$ | 968,884.50<br>18,147.61<br>1,050.00<br>9,033.19                                                                                                                                    | \$<br>5,792,520.60<br>89,814.83<br>1,655.00<br>47,342.45                                                                                                                                                                                                 | 60.33%<br>0.94%<br>0.02%<br>0.49%                                                                                                     |
| 11<br>12<br>13<br>21<br>23                                                       | res<br>Instruction<br>Media Resources<br>Curriculum & Staff Developr<br>Instructional Leadership<br>School Leadership                                                                                                                                                                                                                                                                                                               | \$ | 968,884.50<br>18,147.61<br>1,050.00<br>9,033.19<br>111,703.13                                                                                                                      | \$<br>5,792,520.60<br>89,814.83<br>1,655.00<br>47,342.45<br>695,929.14                                                                                                                                                                                   | 60.33%<br>0.94%<br>0.02%<br>0.49%<br>7.25%                                                                                            |
| 11<br>12<br>13<br>21<br>23<br>31                                                 | res<br>Instruction<br>Media Resources<br>Curriculum & Staff Developr<br>Instructional Leadership<br>School Leadership<br>Guidance & Counseling                                                                                                                                                                                                                                                                                      | \$ | 968,884.50<br>18,147.61<br>1,050.00<br>9,033.19<br>111,703.13<br>15,682.22                                                                                                         | \$<br>5,792,520.60<br>89,814.83<br>1,655.00<br>47,342.45<br>695,929.14<br>95,456.13                                                                                                                                                                      | 60.33%<br>0.94%<br>0.02%<br>0.49%<br>7.25%<br>0.99%                                                                                   |
| 11<br>12<br>13<br>21<br>23<br>31<br>33                                           | res<br>Instruction<br>Media Resources<br>Curriculum & Staff Developr<br>Instructional Leadership<br>School Leadership<br>Guidance & Counseling<br>Health Services                                                                                                                                                                                                                                                                   | \$ | 968,884.50<br>18,147.61<br>1,050.00<br>9,033.19<br>111,703.13<br>15,682.22<br>17,111.69                                                                                            | \$<br>5,792,520.60<br>89,814.83<br>1,655.00<br>47,342.45<br>695,929.14<br>95,456.13<br>127,890.25                                                                                                                                                        | 60.33%<br>0.94%<br>0.02%<br>0.49%<br>7.25%<br>0.99%<br>1.33%                                                                          |
| 11<br>12<br>13<br>21<br>23<br>31<br>33<br>34                                     | res<br>Instruction<br>Media Resources<br>Curriculum & Staff Developr<br>Instructional Leadership<br>School Leadership<br>Guidance & Counseling<br>Health Services<br>Student Transportation                                                                                                                                                                                                                                         | \$ | 968,884.50<br>18,147.61<br>1,050.00<br>9,033.19<br>111,703.13<br>15,682.22<br>17,111.69<br>8,000.97                                                                                | \$<br>5,792,520.60<br>89,814.83<br>1,655.00<br>47,342.45<br>695,929.14<br>95,456.13<br>127,890.25<br>51,211.65                                                                                                                                           | 60.33%<br>0.94%<br>0.02%<br>0.49%<br>7.25%<br>0.99%<br>1.33%<br>0.53%                                                                 |
| 11<br>12<br>13<br>21<br>23<br>31<br>33<br>34<br>35                               | res<br>Instruction<br>Media Resources<br>Curriculum & Staff Developr<br>Instructional Leadership<br>School Leadership<br>Guidance & Counseling<br>Health Services<br>Student Transportation<br>Food Services                                                                                                                                                                                                                        | \$ | 968,884.50<br>18,147.61<br>1,050.00<br>9,033.19<br>111,703.13<br>15,682.22<br>17,111.69<br>8,000.97<br>82,659.13                                                                   | \$<br>5,792,520.60<br>89,814.83<br>1,655.00<br>47,342.45<br>695,929.14<br>95,456.13<br>127,890.25<br>51,211.65<br>419,712.48                                                                                                                             | 60.33%<br>0.94%<br>0.02%<br>0.49%<br>7.25%<br>0.99%<br>1.33%<br>0.53%<br>4.37%                                                        |
| 11<br>12<br>13<br>21<br>23<br>31<br>33<br>34<br>35<br>36                         | res<br>Instruction<br>Media Resources<br>Curriculum & Staff Developr<br>Instructional Leadership<br>School Leadership<br>Guidance & Counseling<br>Health Services<br>Student Transportation<br>Food Services<br>Extracurricular Activity                                                                                                                                                                                            |    | 968,884.50<br>18,147.61<br>1,050.00<br>9,033.19<br>111,703.13<br>15,682.22<br>17,111.69<br>8,000.97<br>82,659.13<br>35,383.15                                                      | \$<br>5,792,520.60<br>89,814.83<br>1,655.00<br>47,342.45<br>695,929.14<br>95,456.13<br>127,890.25<br>51,211.65<br>419,712.48<br>220,035.82                                                                                                               | 60.33%<br>0.94%<br>0.02%<br>0.49%<br>7.25%<br>0.99%<br>1.33%<br>0.53%<br>4.37%<br>2.29%                                               |
| 11<br>12<br>13<br>21<br>23<br>31<br>33<br>34<br>35<br>36<br>41                   | res<br>Instruction<br>Media Resources<br>Curriculum & Staff Developr<br>Instructional Leadership<br>School Leadership<br>Guidance & Counseling<br>Health Services<br>Student Transportation<br>Food Services<br>Extracurricular Activity<br>General Administration                                                                                                                                                                  |    | 968,884.50<br>18,147.61<br>1,050.00<br>9,033.19<br>111,703.13<br>15,682.22<br>17,111.69<br>8,000.97<br>82,659.13<br>35,383.15<br>76,509.01                                         | \$<br>5,792,520.60<br>89,814.83<br>1,655.00<br>47,342.45<br>695,929.14<br>95,456.13<br>127,890.25<br>51,211.65<br>419,712.48<br>220,035.82<br>441,535.56                                                                                                 | 60.33%<br>0.94%<br>0.49%<br>7.25%<br>0.99%<br>1.33%<br>0.53%<br>4.37%<br>2.29%<br>4.60%                                               |
| 11<br>12<br>13<br>21<br>23<br>31<br>33<br>34<br>35<br>36<br>41<br>51             | res<br>Instruction<br>Media Resources<br>Curriculum & Staff Developr<br>Instructional Leadership<br>School Leadership<br>Guidance & Counseling<br>Health Services<br>Student Transportation<br>Food Services<br>Extracurricular Activity<br>General Administration<br>Physical Plant & Maintenand                                                                                                                                   |    | 968,884.50<br>18,147.61<br>1,050.00<br>9,033.19<br>111,703.13<br>15,682.22<br>17,111.69<br>8,000.97<br>82,659.13<br>35,383.15<br>76,509.01<br>260,856.65                           | \$<br>5,792,520.60<br>89,814.83<br>1,655.00<br>47,342.45<br>695,929.14<br>95,456.13<br>127,890.25<br>51,211.65<br>419,712.48<br>220,035.82<br>441,535.56<br>1,373,933.91                                                                                 | 60.33%<br>0.94%<br>0.49%<br>7.25%<br>0.99%<br>1.33%<br>0.53%<br>4.37%<br>2.29%<br>4.60%<br>14.31%                                     |
| 11<br>12<br>13<br>21<br>23<br>31<br>33<br>34<br>35<br>36<br>41<br>51<br>52       | res<br>Instruction<br>Media Resources<br>Curriculum & Staff Developr<br>Instructional Leadership<br>School Leadership<br>Guidance & Counseling<br>Health Services<br>Student Transportation<br>Food Services<br>Extracurricular Activity<br>General Administration<br>Physical Plant & Maintenand<br>Security and Monitoring                                                                                                        |    | 968,884.50<br>18,147.61<br>1,050.00<br>9,033.19<br>111,703.13<br>15,682.22<br>17,111.69<br>8,000.97<br>82,659.13<br>35,383.15<br>76,509.01<br>260,856.65<br>16,880.74              | \$<br>5,792,520.60<br>89,814.83<br>1,655.00<br>47,342.45<br>695,929.14<br>95,456.13<br>127,890.25<br>51,211.65<br>419,712.48<br>220,035.82<br>441,535.56<br>1,373,933.91<br>74,436.53                                                                    | 60.33%<br>0.94%<br>0.02%<br>0.49%<br>7.25%<br>0.99%<br>1.33%<br>0.53%<br>4.37%<br>2.29%<br>4.60%<br>14.31%<br>0.78%                   |
| 11<br>12<br>13<br>21<br>23<br>31<br>33<br>34<br>35<br>36<br>41<br>51<br>52<br>53 | res<br>Instruction<br>Media Resources<br>Curriculum & Staff Developr<br>Instructional Leadership<br>School Leadership<br>Guidance & Counseling<br>Health Services<br>Student Transportation<br>Food Services<br>Extracurricular Activity<br>General Administration<br>Physical Plant & Maintenand<br>Security and Monitoring<br>Student Data Services PEIN                                                                          |    | 968,884.50<br>18,147.61<br>1,050.00<br>9,033.19<br>111,703.13<br>15,682.22<br>17,111.69<br>8,000.97<br>82,659.13<br>35,383.15<br>76,509.01<br>260,856.65<br>16,880.74              | \$<br>5,792,520.60<br>89,814.83<br>1,655.00<br>47,342.45<br>695,929.14<br>95,456.13<br>127,890.25<br>51,211.65<br>419,712.48<br>220,035.82<br>441,535.56<br>1,373,933.91<br>74,436.53                                                                    | 60.33%<br>0.94%<br>0.02%<br>0.49%<br>7.25%<br>0.99%<br>1.33%<br>0.53%<br>4.37%<br>2.29%<br>4.60%<br>14.31%<br>0.78%<br>1.77%          |
| 11<br>12<br>13<br>21<br>23<br>31<br>33<br>34<br>35<br>36<br>41<br>51<br>52<br>53 | res<br>Instruction<br>Media Resources<br>Curriculum & Staff Developr<br>Instructional Leadership<br>School Leadership<br>Guidance & Counseling<br>Health Services<br>Student Transportation<br>Food Services<br>Extracurricular Activity<br>General Administration<br>Physical Plant & Maintenand<br>Security and Monitoring<br>Student Data Services PEIN                                                                          |    | 968,884.50<br>18,147.61<br>1,050.00<br>9,033.19<br>111,703.13<br>15,682.22<br>17,111.69<br>8,000.97<br>82,659.13<br>35,383.15<br>76,509.01<br>260,856.65<br>16,880.74              | \$<br>5,792,520.60<br>89,814.83<br>1,655.00<br>47,342.45<br>695,929.14<br>95,456.13<br>127,890.25<br>51,211.65<br>419,712.48<br>220,035.82<br>441,535.56<br>1,373,933.91<br>74,436.53<br>170,156.99                                                      | 60.33%<br>0.94%<br>0.02%<br>0.49%<br>7.25%<br>0.99%<br>1.33%<br>0.53%<br>4.37%<br>2.29%<br>4.60%<br>14.31%<br>0.78%<br>1.77%          |
| 11<br>12<br>13<br>21<br>23<br>31<br>33<br>34<br>35<br>36<br>41<br>51<br>52<br>53 | Instruction<br>Media Resources<br>Curriculum & Staff Developr<br>Instructional Leadership<br>School Leadership<br>Guidance & Counseling<br>Health Services<br>Student Transportation<br>Food Services<br>Extracurricular Activity<br>General Administration<br>Physical Plant & Maintenand<br>Security and Monitoring<br>Student Data Services PEIN<br>Debt Service<br><b>Total All Expenditures</b>                                | \$ | 968,884.50<br>18,147.61<br>1,050.00<br>9,033.19<br>111,703.13<br>15,682.22<br>17,111.69<br>8,000.97<br>82,659.13<br>35,383.15<br>76,509.01<br>260,856.65<br>16,880.74<br>26,211.12 | \$<br>5,792,520.60<br>89,814.83<br>1,655.00<br>47,342.45<br>695,929.14<br>95,456.13<br>127,890.25<br>51,211.65<br>419,712.48<br>220,035.82<br>441,535.56<br>1,373,933.91<br>74,436.53<br>170,156.99                                                      | 60.33%<br>0.94%<br>0.02%<br>0.49%<br>7.25%<br>0.99%<br>1.33%<br>0.53%<br>4.37%<br>2.29%<br>4.60%<br>14.31%<br>0.78%<br>1.77%<br>0.00% |
| 11<br>12<br>13<br>21<br>23<br>31<br>33<br>34<br>35<br>36<br>41<br>51<br>52<br>53 | Instruction<br>Media Resources<br>Curriculum & Staff Developr<br>Instructional Leadership<br>School Leadership<br>Guidance & Counseling<br>Health Services<br>Student Transportation<br>Food Services<br>Extracurricular Activity<br>General Administration<br>Physical Plant & Maintenand<br>Security and Monitoring<br>Student Data Services PEIN<br>Debt Service<br><b>Total All Expenditures</b><br>Operating Gain (Loss) - Cur | \$ | 968,884.50<br>18,147.61<br>1,050.00<br>9,033.19<br>111,703.13<br>15,682.22<br>17,111.69<br>8,000.97<br>82,659.13<br>35,383.15<br>76,509.01<br>260,856.65<br>16,880.74<br>26,211.12 | \$<br>5,792,520.60<br>89,814.83<br>1,655.00<br>47,342.45<br>695,929.14<br>95,456.13<br>127,890.25<br>51,211.65<br>419,712.48<br>220,035.82<br>441,535.56<br>1,373,933.91<br>74,436.53<br>170,156.99<br>-<br><b>9,601,631.34</b><br>(387,359.74)          | 60.33%<br>0.94%<br>0.02%<br>0.49%<br>7.25%<br>0.99%<br>1.33%<br>0.53%<br>4.37%<br>2.29%<br>4.60%<br>14.31%<br>0.78%<br>1.77%<br>0.00% |
| 11<br>12<br>13<br>21<br>23<br>31<br>33<br>34<br>35<br>36<br>41<br>51<br>52<br>53 | Instruction<br>Media Resources<br>Curriculum & Staff Developr<br>Instructional Leadership<br>School Leadership<br>Guidance & Counseling<br>Health Services<br>Student Transportation<br>Food Services<br>Extracurricular Activity<br>General Administration<br>Physical Plant & Maintenand<br>Security and Monitoring<br>Student Data Services PEIN<br>Debt Service<br><b>Total All Expenditures</b>                                | \$ | 968,884.50<br>18,147.61<br>1,050.00<br>9,033.19<br>111,703.13<br>15,682.22<br>17,111.69<br>8,000.97<br>82,659.13<br>35,383.15<br>76,509.01<br>260,856.65<br>16,880.74<br>26,211.12 | \$<br>5,792,520.60<br>89,814.83<br>1,655.00<br>47,342.45<br>695,929.14<br>95,456.13<br>127,890.25<br>51,211.65<br>419,712.48<br>220,035.82<br>441,535.56<br>1,373,933.91<br>74,436.53<br>170,156.99<br><b>9,601,631.34</b><br>(387,359.74)<br>115,310.11 | 60.33%<br>0.94%<br>0.02%<br>0.49%<br>7.25%<br>0.99%<br>1.33%<br>0.53%<br>4.37%<br>2.29%<br>4.60%<br>14.31%<br>0.78%<br>1.77%<br>0.00% |