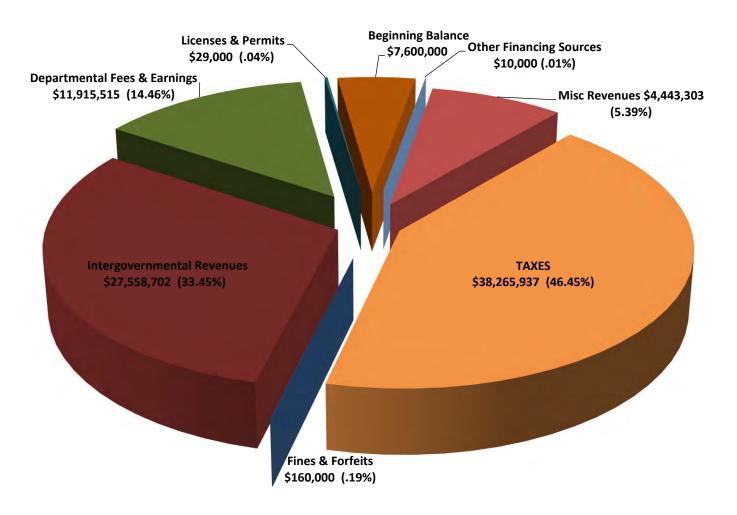

#### WASHINGTON COUNTY 2017 BUDGET REVENUES AND OTHER FINANCING SOURCES

**GENERAL FUND 2017 REVENUES AND BEGINNING BALANCE - \$89,982,457** 

#### BUDGET SUMMARY ALL BUDGETED FUNDS

|                                                  | Total<br>All Budgeted<br>Funds * | General<br>Fund | Liquid<br>Fuels Tax<br>Fund | Other Special<br>Revenue<br>Funds | Other<br>Governmental<br>Funds | Proprietary<br>Funds | Fiduciary<br>Funds |
|--------------------------------------------------|----------------------------------|-----------------|-----------------------------|-----------------------------------|--------------------------------|----------------------|--------------------|
| ASSETS - January 1st                             | 35,260,000                       | 7 600 000       | 235,000                     | 1,345,000                         | 24 780 000                     | 4 200 000            | 446 500 000        |
| 1100 Fund Equity                                 | 33,260,000                       | 7,600,000       | 235,000                     | 1,345,000                         | 24,780,000                     | 1,300,000            | 146,500,000        |
| 3000 Revenues and Other Financing Sourc          | es                               |                 |                             |                                   |                                |                      |                    |
| 3100 Taxes (from Schedule C)                     | 40,849,043                       | 38,265,937      |                             |                                   | 2,583,106                      |                      |                    |
| 3200 Licenses and Permits                        | 29,000                           | 29,000          |                             |                                   |                                |                      |                    |
| 3300 Intergovernmental Revenues                  | 87,741,008                       | 27,558,702      | 2,013,764                   | 31,963,152                        | 2,700,000                      | 23,505,390           |                    |
| 3400 Charges for Services (Departmental Charges) | 20,824,552                       | 11,915,515      |                             | 1,385,209                         |                                | 7,523,828            |                    |
| 3500 Fines and Forfeits                          | 160,000                          | 160,000         |                             |                                   |                                |                      |                    |
| 3600 Miscellaneous Revenues                      | 13,130,071                       | 4,443,303       | 1,000                       | 44,346                            | 8,611,222                      | 30,200               | 17,590,000         |
| 3900 Other Financing Sources                     | 5,061,437                        | 10,000          | 0                           | 1,401,437                         | 650,000                        | 3,000,000            | 10,278,700         |
| TOTAL REVENUES AND OTHER                         |                                  |                 |                             |                                   |                                |                      |                    |
| FINANCING SOURCES                                | 167,795,111                      | 82,382,457      | 2,014,764                   | 34,794,144                        | 14,544,328                     | 34,059,418           | 27,868,700         |
| TOTAL AVAILABLE FOR                              |                                  |                 |                             |                                   |                                |                      |                    |
| APPROPRIATION                                    | 203,055,111                      | 89,982,457      | 2,249,764                   | 36,139,144                        | 39,324,328                     | 35,359,418           | 174,368,700        |
| 4000 Expenditures and Other Financing Us         | ses                              |                 |                             |                                   |                                |                      |                    |
| 4100 General Government-All Other                | 14,053,511                       | 13,223,011      |                             |                                   | 830,500                        |                      |                    |
| 4180 General Government-Judicial                 | 18,309,386                       | 14,380,368      |                             | 3,674,018                         | 255,000                        |                      |                    |
| 4200 Public Safety                               | 24,252,694                       | 19,587,511      |                             | 127,581                           | 410,000                        | 4,127,602            |                    |
| 4300 Public Works                                | 3,576,240                        |                 | 2,026,240                   |                                   | 1,550,000                      | 0                    |                    |
| 4400 Human Services                              | 87,977,840                       | 26,207,386      |                             | 30,837,591                        | 166,800                        | 30,766,063           |                    |
| 4500 Culture and Recreation                      | 1,894,182                        | 329,182         |                             |                                   | 1,565,000                      |                      |                    |
| 4600 Conservation and Development                | 958,144                          | 343,144         |                             |                                   | 615,000                        |                      |                    |
| 4700 Debt Service (Schedule B)                   | 3,728,906                        |                 |                             |                                   | 3,728,906                      |                      |                    |
| 4800 Miscellaneous Expenditures                  | 17,890,500                       | 10,690,500      |                             |                                   | 7,200,000                      |                      | 9,202,084          |
| 4900 Other Financing Uses                        | 5,330,000                        | 5,080,000       |                             |                                   | 50,000                         | 200,000              | 10,094,200         |
| TOTAL EXPENDITURES AND OTHER                     |                                  |                 |                             |                                   |                                |                      |                    |
| FINANCING USES                                   | 177,971,403                      | 89,841,102      | 2,026,240                   | 34,639,190                        | 16,371,206                     | 35,093,665           | 19,296,284         |
| ASSETS - December 31st                           |                                  |                 |                             |                                   |                                |                      |                    |
| 1100 Fund Equity                                 | 25,083,708                       | 141,355         | 223,524                     | 1,499,954                         | 22,953,122                     | 265,753              | 155,072,416        |