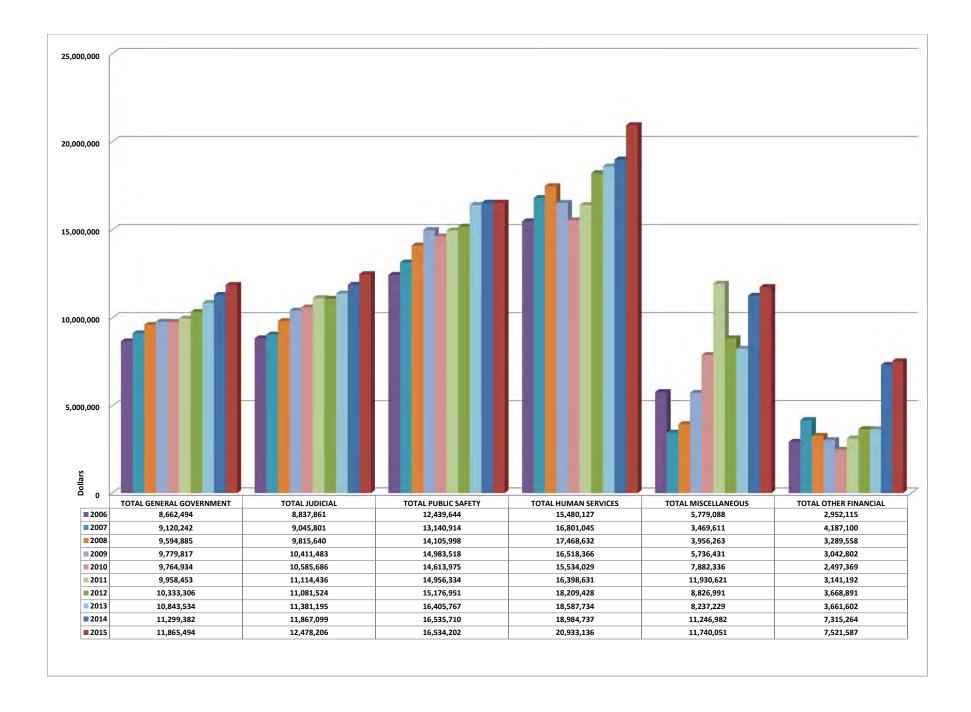

| 2015<br>Revenues | 2016<br>Budget | 2016<br>Estimated<br>Revenues | 2017<br>Budget | % Change<br>2016-2017 |

# WASHINGTON COUNTY TAX CLAIM BUREAU FUND EXPENDITURES AND OTHER FINANCING USES

2016 2015 2016 Estimated 2017 % Change 2016-2017 Expenditures Budget Expenditures Budget 4900 Other Financing Uses 4960 Tax Claim Disbursements 4961 Returned Taxes Repaid to Units 7,706,195 7,380,500 7,320,000 7,493,200 1.5% 4962 Unseated Land Taxes Repaid to Units 0 0 0 0 0.0% 4963 County Payments 2,481,278 0.0% 2,600,000 2,500,000 2,600,000 4965 Other Disbursements 0 1,500 500 1,000 -33.3% TOTAL TAX CLAIM DISBURSEMENTS 10,187,473 9,982,000 9,820,500 10,094,200 1.1% TOTAL EXPENDITURES AND OTHER FINANCING USES 10,187,473 9,982,000 9,820,500 10,094,200 1.1%





# SUPPLEMENTARY INFORMATION 2016

## WASHINGTON COUNTY KEY STATISTICS

Date Established: March 28, 1781

**Population**: 207,820 (2010)

County Seat: The City of Washington

Land Area: 856.99 Square Miles

**Highest Point:** Mount Wheeler (N. Franklin Twp.)

1,523 Feet above sea level

Lowest Point: Elrama (Union Twp.)

760 Feet above sea level

Principal Products (Agriculture): (2012AG Census)

Cattle & Calves

Assessed Value of Taxable Real Estate:

(2015) Over 1.65 billion dollars

Government Units:

2 Third Class Cities

32 Boroughs

32 Townships

Cities: Monongahela, Washington

**Boroughs:** Allenport, Beallsville, Bentleyville, Burgetts-

town,

California, Canonsburg, Centerville, Charleroi.

Claysville, Coal Center, Cokeburg, Deemston,

Donora, Dunlevy, East Washington, Elco, El