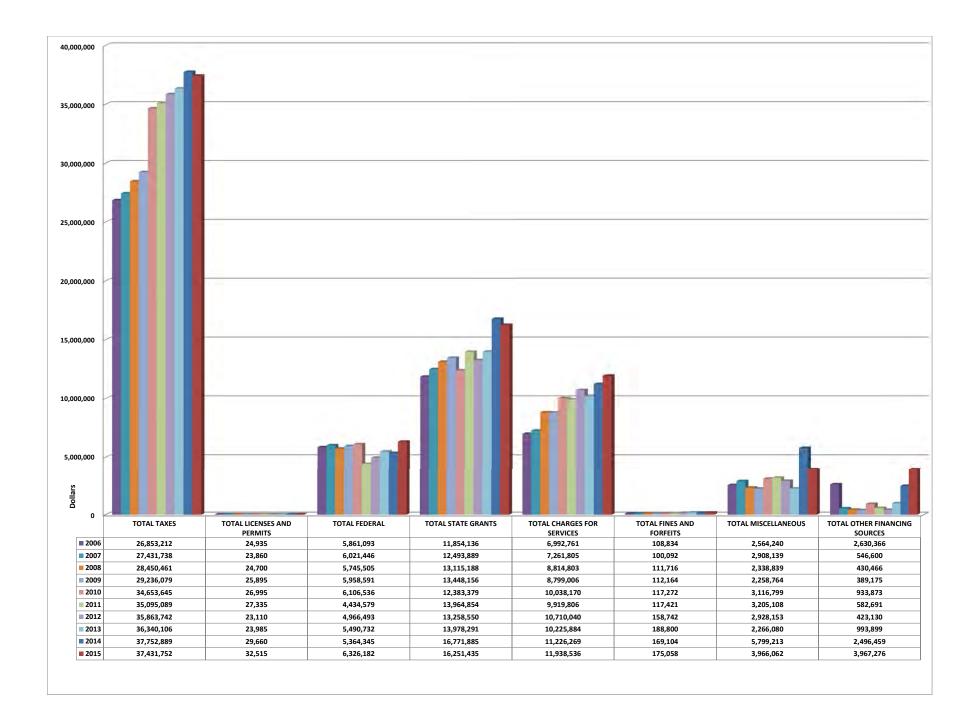

| 2015<br>Revenues | 2016<br>Budget | 2016<br>Estimated<br>Revenues | 2017<br>Budget | % Change<br>2016-2017 |

# WASHINGTON COUNTY TAX CLAIM BUREAU FUND EXPENDITURES AND OTHER FINANCING USES

2016 2015 2016 Estimated 2017 % Change 2016-2017 Expenditures Budget Expenditures Budget 4900 Other Financing Uses 4960 Tax Claim Disbursements 4961 Returned Taxes Repaid to Units 7,706,195 7,380,500 7,320,000 7,493,200 1.5% 4962 Unseated Land Taxes Repaid to Units 0 0 0 0 0.0% 4963 County Payments 2,481,278 0.0% 2,600,000 2,500,000 2,600,000 4965 Other Disbursements 0 1,500 500 1,000 -33.3% TOTAL TAX CLAIM DISBURSEMENTS 10,187,473 9,982,000 9,820,500 10,094,200 1.1% TOTAL EXPENDITURES AND OTHER FINANCING USES 10,187,473 9,982,000 9,820,500 10,094,200 1.1%





# SUPPLEMENTARY INFORMATION 2016

## WASHINGTON COUNTY KEY STATISTICS

Date Established: March 28, 1781

**Population**: 207,820 (2010)

County Seat: The City of Washington

Land Area: 856.99 Square Miles

**Highest Point:** Mount Wheeler (N. Franklin Twp.)

1,523 Feet above sea level

Lowest Point: Elrama (Union Twp.)

760 Feet above sea level

Principal Products (Agriculture): (2012AG Census)

Cattle & Calves

Assessed Value of Taxable Real Estate:

(2015) Over 1.65 billion dollars

Government Units:

2 Third Class Cities

32 Boroughs

32 Townships

Cities: Monongahela, Washington

**Boroughs:** Allenport, Beallsville, Bentleyville, Burgetts-

town,

California, Canonsburg, Centerville, Charleroi.

Claysville, Coal Center, Cokeburg, Deemston,

Donora, Dunlevy, East Washington, Elco,