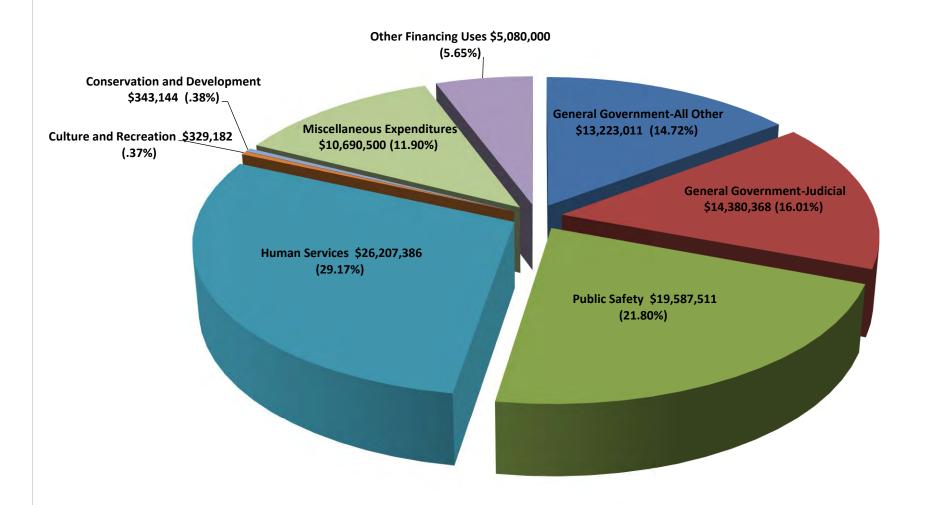

#### WASHINGTON COUNTY 2017 BUDGET EXPENDITURES AND OTHER FINANCING USES

GENERAL FUND 2017 EXPENDITURES - \$89,841,102

#### BUDGET SUMMARY ALL BUDGETED FUNDS

|                                                  | Total<br>All Budgeted<br>Funds * | General<br>Fund | Liquid<br>Fuels Tax<br>Fund | Other Special<br>Revenue<br>Funds | Other<br>Governmental<br>Funds | Proprietary<br>Funds | Fiduciary<br>Funds |
|--------------------------------------------------|----------------------------------|-----------------|-----------------------------|-----------------------------------|--------------------------------|----------------------|--------------------|
| ASSETS - January 1st                             | 35,260,000                       | 7 600 000       | 235,000                     | 1,345,000                         | 24 780 000                     | 4 200 000            | 446 500 000        |
| 1100 Fund Equity                                 | 33,260,000                       | 7,600,000       | 235,000                     | 1,345,000                         | 24,780,000                     | 1,300,000            | 146,500,000        |
| 3000 Revenues and Other Financing Sourc          | es                               |                 |                             |                                   |                                |                      |                    |
| 3100 Taxes (from Schedule C)                     | 40,849,043                       | 38,265,937      |                             |                                   | 2,583,106                      |                      |                    |
| 3200 Licenses and Permits                        | 29,000                           | 29,000          |                             |                                   |                                |                      |                    |
| 3300 Intergovernmental Revenues                  | 87,741,008                       | 27,558,702      | 2,013,764                   | 31,963,152                        | 2,700,000                      | 23,505,390           |                    |
| 3400 Charges for Services (Departmental Charges) | 20,824,552                       | 11,915,515      |                             | 1,385,209                         |                                | 7,523,828            |                    |
| 3500 Fines and Forfeits                          | 160,000                          | 160,000         |                             |                                   |                                |                      |                    |
| 3600 Miscellaneous Revenues                      | 13,130,071                       | 4,443,303       | 1,000                       | 44,346                            | 8,611,222                      | 30,200               | 17,590,000         |
| 3900 Other Financing Sources                     | 5,061,437                        | 10,000          | 0                           | 1,401,437                         | 650,000                        | 3,000,000            | 10,278,700         |
| TOTAL REVENUES AND OTHER                         |                                  |                 |                             |                                   |                                |                      |                    |
| FINANCING SOURCES                                | 167,795,111                      | 82,382,457      | 2,014,764                   | 34,794,144                        | 14,544,328                     | 34,059,418           | 27,868,700         |
| TOTAL AVAILABLE FOR                              |                                  |                 |                             |                                   |                                |                      |                    |
| APPROPRIATION                                    | 203,055,111                      | 89,982,457      | 2,249,764                   | 36,139,144                        | 39,324,328                     | 35,359,418           | 174,368,700        |
| 4000 Expenditures and Other Financing Us         | ses                              |                 |                             |                                   |                                |                      |                    |
| 4100 General Government-All Other                | 14,053,511                       | 13,223,011      |                             |                                   | 830,500                        |                      |                    |
| 4180 General Government-Judicial                 | 18,309,386                       | 14,380,368      |                             | 3,674,018                         | 255,000                        |                      |                    |
| 4200 Public Safety                               | 24,252,694                       | 19,587,511      |                             | 127,581                           | 410,000                        | 4,127,602            |                    |
| 4300 Public Works                                | 3,576,240                        |                 | 2,026,240                   |                                   | 1,550,000                      | 0                    |                    |
| 4400 Human Services                              | 87,977,840                       | 26,207,386      |                             | 30,837,591                        | 166,800                        | 30,766,063           |                    |
| 4500 Culture and Recreation                      | 1,894,182                        | 329,182         |                             |                                   | 1,565,000                      |                      |                    |
| 4600 Conservation and Development                | 958,144                          | 343,144         |                             |                                   | 615,000                        |                      |                    |
| 4700 Debt Service (Schedule B)                   | 3,728,906                        |                 |                             |                                   | 3,728,906                      |                      |                    |
| 4800 Miscellaneous Expenditures                  | 17,890,500                       | 10,690,500      |                             |                                   | 7,200,000                      |                      | 9,202,084          |
| 4900 Other Financing Uses                        | 5,330,000                        | 5,080,000       |                             |                                   | 50,000                         | 200,000              | 10,094,200         |
| TOTAL EXPENDITURES AND OTHER                     |                                  |                 |                             |                                   |                                |                      |                    |
| FINANCING USES                                   | 177,971,403                      | 89,841,102      | 2,026,240                   | 34,639,190                        | 16,371,206                     | 35,093,665           | 19,296,284         |
| ASSETS - December 31st                           |                                  |                 |                             |                                   |                                |                      |                    |
| 1100 Fund Equity                                 | 25,083,708                       | 141,355         | 223,524                     | 1,499,954                         | 22,953,122                     | 265,753              | 155,072,416        |