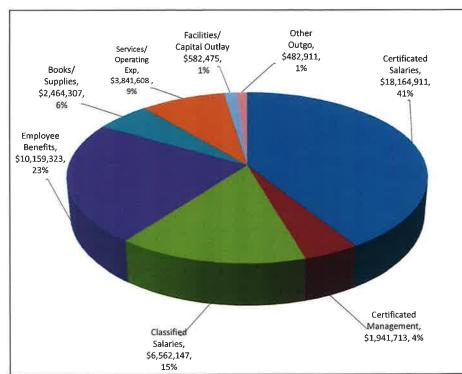

### **Expenditures**

The First Interim Report reflects changes in expenditures from that presented in the Adopted Budget as follows:

| <ul> <li>Certificated Salaries         Attrition savings, no FTE increase     </li> </ul> | \$ (491,063) |
|-------------------------------------------------------------------------------------------|--------------|
| <ul> <li>Classified Salaries</li> </ul>                                                   | \$ 3,475     |
| <ul> <li>Benefits</li> </ul>                                                              | \$ (1,357)   |
| <ul> <li>Books and Supplies</li> </ul>                                                    | \$ (16,074)  |
| • Services<br>Speech/OT Contracts, Site carryover                                         | \$ 337,480   |
| • Capital Outlay<br>Special Ed. bus purchase                                              | \$ 117,031   |
| TOTAL INCREASE (DECREASE) IN EXPENSES/<br>TRANSFERS OUT                                   | \$(50,508)   |

### **ORCUTT UNION SCHOOL DISTRICT**

GENERAL FUND SUMMARY First Interim Summary 2016-17

| Beginning Balance:                                                                                                                                                                                                       |                      |                                                         | \$       | 7,036,498  |                                                                                      |
|--------------------------------------------------------------------------------------------------------------------------------------------------------------------------------------------------------------------------|----------------------|---------------------------------------------------------|----------|------------|--------------------------------------------------------------------------------------|
| Revenues:                                                                                                                                                                                                                |                      |                                                         |          |            |                                                                                      |
| LCFF Sources                                                                                                                                                                                                             | \$                   | 35,531,948                                              |          |            |                                                                                      |
| Federal                                                                                                                                                                                                                  | \$                   | 1,587,898                                               |          |            |                                                                                      |
| State                                                                                                                                                                                                                    | \$                   | 5,642,055                                               |          |            |                                                                                      |
| Local                                                                                                                                                                                                                    | \$                   | 1,290,713                                               |          |            |                                                                                      |
| Transfers In (From Fund 25)                                                                                                                                                                                              | \$                   | 6,000                                                   |          |            |                                                                                      |
| Т                                                                                                                                                                                                                        | otal Income:         |                                                         | \$       | 44,058,614 |                                                                                      |
| Expenditures:                                                                                                                                                                                                            | otal moonio.         |                                                         | •        | ,          |                                                                                      |
| Certificated Salaries                                                                                                                                                                                                    | \$                   | 19,615,561                                              |          |            |                                                                                      |
| Classified Salaries                                                                                                                                                                                                      | \$                   | 6,565,621                                               |          |            |                                                                                      |
| Employee Benefits                                                                                                                                                                                                        | \$                   | 10,157,966                                              |          |            |                                                                                      |
| Books/Supplies                                                                                                                                                                                                           | \$                   | 2,448,231                                               |          |            |                                                                                      |
| Services/Operating Expenditures                                                                                                                                                                                          | \$                   | 4,179,087                                               |          |            |                                                                                      |
| Facilities/Capital Outlay                                                                                                                                                                                                | \$                   | 699,506                                                 |          |            |                                                                                      |
| Other Outgo                                                                                                                                                                                                              | \$                   | 340                                                     |          |            |                                                                                      |
| Transfers of Indirect/Direct Support Costs                                                                                                                                                                               | \$                   | (72,753)                                                |          |            |                                                                                      |
| Transfers Out/Uses - Deferred Maint./Post Reti                                                                                                                                                                           | rement \$            | 555,664                                                 |          |            |                                                                                      |
|                                                                                                                                                                                                                          |                      |                                                         |          |            |                                                                                      |
|                                                                                                                                                                                                                          |                      |                                                         |          |            |                                                                                      |
|                                                                                                                                                                                                                          | xpenditures:         |                                                         | \$       | 44,148,883 | Deficit anonding is due to restricted                                                |
| Net Increase (decrease) in Fund Balance                                                                                                                                                                                  | xpenditures:         |                                                         | \$<br>\$ |            | Deficit spending is due to restricted program funds carried forward from prior       |
|                                                                                                                                                                                                                          | xpenditures:         |                                                         |          |            | Deficit spending is due to restricted program funds carried forward from prior year. |
|                                                                                                                                                                                                                          | xpenditures:         |                                                         |          |            | program funds carried forward from prior                                             |
|                                                                                                                                                                                                                          | expenditures:        |                                                         |          |            | program funds carried forward from prior                                             |
| Net Increase (decrease) in Fund Balance                                                                                                                                                                                  | xpenditures:         |                                                         |          |            | program funds carried forward from prior year.                                       |
|                                                                                                                                                                                                                          | xpenditures:         |                                                         |          |            | program funds carried forward from prior                                             |
| Net Increase (decrease) in Fund Balance  Unadjusted Ending Balance:                                                                                                                                                      | xpenditures:         |                                                         |          |            | program funds carried forward from prior year.                                       |
| Net Increase (decrease) in Fund Balance  Unadjusted Ending Balance:  Components of Ending Fund Balance:                                                                                                                  |                      | 15.500                                                  |          |            | program funds carried forward from prior year.                                       |
| Net Increase (decrease) in Fund Balance  Unadjusted Ending Balance:  Components of Ending Fund Balance:  Revolving Cash Fund                                                                                             | \$                   |                                                         |          |            | program funds carried forward from prior year.                                       |
| Net Increase (decrease) in Fund Balance  Unadjusted Ending Balance:  Components of Ending Fund Balance:  Revolving Cash Fund  Stores                                                                                     |                      | 12,898                                                  |          |            | program funds carried forward from prior year.                                       |
| Net Increase (decrease) in Fund Balance  Unadjusted Ending Balance:  Components of Ending Fund Balance:  Revolving Cash Fund                                                                                             | \$                   | 12,898                                                  |          |            | program funds carried forward from prior year.                                       |
| Unadjusted Ending Balance:  Components of Ending Fund Balance: Revolving Cash Fund Stores Set Aside for Compensated Absences                                                                                             | \$                   | 12,898                                                  |          |            | program funds carried forward from prior year.                                       |
| Unadjusted Ending Balance:  Components of Ending Fund Balance: Revolving Cash Fund Stores Set Aside for Compensated Absences Reserve for Potential Enrollment Decline                                                    | \$<br>\$<br>\$       | 12,898<br>20,000                                        |          |            | program funds carried forward from prior year.                                       |
| Unadjusted Ending Balance:  Components of Ending Fund Balance: Revolving Cash Fund Stores Set Aside for Compensated Absences Reserve for Potential Enrollment Decline Reserve for Future Deficit Spending                | \$<br>\$<br>\$       | 12,898<br>20,000<br>3,792,268                           |          |            | program funds carried forward from prior year.                                       |
| Unadjusted Ending Balance:  Components of Ending Fund Balance: Revolving Cash Fund Stores Set Aside for Compensated Absences Reserve for Potential Enrollment Decline Reserve for Future Deficit Spending Strategic Plan | \$<br>\$<br>\$<br>\$ | 12,898<br>20,000<br>3,792,268<br>1,500,000<br>1,324,467 |          |            | program funds carried forward from prior year.                                       |