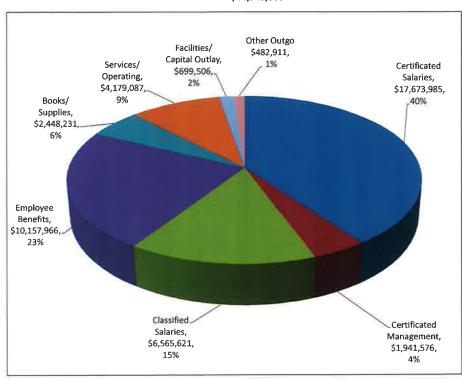

### **Expenditures**

The First Interim Report reflects changes in expenditures from that presented in the Adopted Budget as follows:

| <ul> <li>Certificated Salaries         Attrition savings, no FTE increase     </li> </ul> | \$ (491,063) |
|-------------------------------------------------------------------------------------------|--------------|
| <ul> <li>Classified Salaries</li> </ul>                                                   | \$ 3,475     |
| <ul> <li>Benefits</li> </ul>                                                              | \$ (1,357)   |
| <ul> <li>Books and Supplies</li> </ul>                                                    | \$ (16,074)  |
| • Services<br>Speech/OT Contracts, Site carryover                                         | \$ 337,480   |
| • Capital Outlay<br>Special Ed. bus purchase                                              | \$ 117,031   |
| TOTAL INCREASE (DECREASE) IN EXPENSES/<br>TRANSFERS OUT                                   | \$(50,508)   |

### **ORCUTT UNION SCHOOL DISTRICT**

GENERAL FUND SUMMARY First Interim Summary 2016-17

| Beginning Balance:                                                                                                                                                                                                       |                      |                                                         | \$       | 7,036,498  |                                                                                      |
|--------------------------------------------------------------------------------------------------------------------------------------------------------------------------------------------------------------------------|----------------------|---------------------------------------------------------|----------|------------|--------------------------------------------------------------------------------------|
| Revenues:                                                                                                                                                                                                                |                      |                                                         |          |            |                                                                                      |
| LCFF Sources                                                                                                                                                                                                             | \$                   | 35,531,948                                              |          |            |                                                                                      |
| Federal                                                                                                                                                                                                                  | \$                   | 1,587,898                                               |          |            |                                                                                      |
| State                                                                                                                                                                                                                    | \$                   | 5,642,055                                               |          |            |                                                                                      |
| Local                                                                                                                                                                                                                    | \$                   | 1,290,713                                               |          |            |                                                                                      |
| Transfers In (From Fund 25)                                                                                                                                                                                              | \$                   | 6,000                                                   |          |            |                                                                                      |
| Т                                                                                                                                                                                                                        | otal Income:         |                                                         | \$       | 44,058,614 |                                                                                      |
| Expenditures:                                                                                                                                                                                                            | otal moonio.         |                                                         | •        | ,          |                                                                                      |
| Certificated Salaries                                                                                                                                                                                                    | \$                   | 19,615,561                                              |          |            |                                                                                      |
| Classified Salaries                                                                                                                                                                                                      | \$                   | 6,565,621                                               |          |            |                                                                                      |
| Employee Benefits                                                                                                                                                                                                        | \$                   | 10,157,966                                              |          |            |                                                                                      |
| Books/Supplies                                                                                                                                                                                                           | \$                   | 2,448,231                                               |          |            |                                                                                      |
| Services/Operating Expenditures                                                                                                                                                                                          | \$                   | 4,179,087                                               |          |            |                                                                                      |
| Facilities/Capital Outlay                                                                                                                                                                                                | \$                   | 699,506                                                 |          |            |                                                                                      |
| Other Outgo                                                                                                                                                                                                              | \$                   | 340                                                     |          |            |                                                                                      |
| Transfers of Indirect/Direct Support Costs                                                                                                                                                                               | \$                   | (72,753)                                                |          |            |                                                                                      |
| Transfers Out/Uses - Deferred Maint./Post Reti                                                                                                                                                                           | rement \$            | 555,664                                                 |          |            |                                                                                      |
|                                                                                                                                                                                                                          |                      |                                                         |          |            |                                                                                      |
|                                                                                                                                                                                                                          |                      |                                                         |          |            |                                                                                      |
|                                                                                                                                                                                                                          | xpenditures:         |                                                         | \$       | 44,148,883 | Deficit anonding is due to restricted                                                |
| Net Increase (decrease) in Fund Balance                                                                                                                                                                                  | xpenditures:         |                                                         | \$<br>\$ |            | Deficit spending is due to restricted program funds carried forward from prior       |
|                                                                                                                                                                                                                          | xpenditures:         |                                                         |          |            | Deficit spending is due to restricted program funds carried forward from prior year. |
|                                                                                                                                                                                                                          | xpenditures:         |                                                         |          |            | program funds carried forward from prior                                             |
|                                                                                                                                                                                                                          | expenditures:        |                                                         |          |            | program funds carried forward from prior                                             |
| Net Increase (decrease) in Fund Balance                                                                                                                                                                                  | xpenditures:         |                                                         |          |            | program funds carried forward from prior year.                                       |
|                                                                                                                                                                                                                          | xpenditures:         |                                                         |          |            | program funds carried forward from prior                                             |
| Net Increase (decrease) in Fund Balance  Unadjusted Ending Balance:                                                                                                                                                      | xpenditures:         |                                                         |          |            | program funds carried forward from prior year.                                       |
| Net Increase (decrease) in Fund Balance  Unadjusted Ending Balance:  Components of Ending Fund Balance:                                                                                                                  |                      | 15.500                                                  |          |            | program funds carried forward from prior year.                                       |
| Net Increase (decrease) in Fund Balance  Unadjusted Ending Balance:  Components of Ending Fund Balance:  Revolving Cash Fund                                                                                             | \$                   |                                                         |          |            | program funds carried forward from prior year.                                       |
| Net Increase (decrease) in Fund Balance  Unadjusted Ending Balance:  Components of Ending Fund Balance:  Revolving Cash Fund  Stores                                                                                     |                      | 12,898                                                  |          |            | program funds carried forward from prior year.                                       |
| Net Increase (decrease) in Fund Balance  Unadjusted Ending Balance:  Components of Ending Fund Balance:  Revolving Cash Fund                                                                                             | \$                   | 12,898                                                  |          |            | program funds carried forward from prior year.                                       |
| Unadjusted Ending Balance:  Components of Ending Fund Balance: Revolving Cash Fund Stores Set Aside for Compensated Absences                                                                                             | \$                   | 12,898                                                  |          |            | program funds carried forward from prior year.                                       |
| Unadjusted Ending Balance:  Components of Ending Fund Balance: Revolving Cash Fund Stores Set Aside for Compensated Absences Reserve for Potential Enrollment Decline                                                    | \$<br>\$<br>\$       | 12,898<br>20,000                                        |          |            | program funds carried forward from prior year.                                       |
| Unadjusted Ending Balance:  Components of Ending Fund Balance: Revolving Cash Fund Stores Set Aside for Compensated Absences Reserve for Potential Enrollment Decline Reserve for Future Deficit Spending                | \$<br>\$<br>\$       | 12,898<br>20,000<br>3,792,268                           |          |            | program funds carried forward from prior year.                                       |
| Unadjusted Ending Balance:  Components of Ending Fund Balance: Revolving Cash Fund Stores Set Aside for Compensated Absences Reserve for Potential Enrollment Decline Reserve for Future Deficit Spending Strategic Plan | \$<br>\$<br>\$<br>\$ | 12,898<br>20,000<br>3,792,268<br>1,500,000<br>1,324,467 |          |            | program funds carried forward from prior year.                                       |