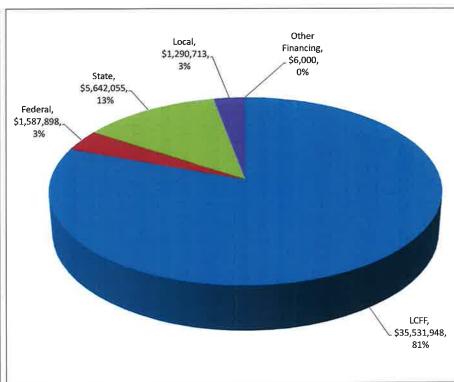

### Revenues

The First Interim Report reflects changes in revenues from that presented in the Adopted Budget as follows:

| • LCFF Sources                                        | \$ 17,480    |
|-------------------------------------------------------|--------------|
| • Federal Revenue  Title I increase and carryover     | \$ 196,635   |
| Other State Revenue                                   | \$ (100,905) |
| Decrease in "One-time" funding                        |              |
| Other Local Revenue                                   | \$ 15,374    |
| TOTAL INCREASE (DECREASE) IN REVENUE/<br>TRANSFERS IN | \$ 128,584   |

### **ORCUTT UNION SCHOOL DISTRICT**

GENERAL FUND SUMMARY First Interim Summary 2016-17

| Beginning Balance:                                                                                                                                                                                                       |                      |                                                         | \$       | 7,036,498  |                                                                                      |
|--------------------------------------------------------------------------------------------------------------------------------------------------------------------------------------------------------------------------|----------------------|---------------------------------------------------------|----------|------------|--------------------------------------------------------------------------------------|
| Revenues:                                                                                                                                                                                                                |                      |                                                         |          |            |                                                                                      |
| LCFF Sources                                                                                                                                                                                                             | \$                   | 35,531,948                                              |          |            |                                                                                      |
| Federal                                                                                                                                                                                                                  | \$                   | 1,587,898                                               |          |            |                                                                                      |
| State                                                                                                                                                                                                                    | \$                   | 5,642,055                                               |          |            |                                                                                      |
| Local                                                                                                                                                                                                                    | \$                   | 1,290,713                                               |          |            |                                                                                      |
| Transfers In (From Fund 25)                                                                                                                                                                                              | \$                   | 6,000                                                   |          |            |                                                                                      |
| Т                                                                                                                                                                                                                        | otal Income:         |                                                         | \$       | 44,058,614 |                                                                                      |
| Expenditures:                                                                                                                                                                                                            | otal moonio.         |                                                         | •        | ,          |                                                                                      |
| Certificated Salaries                                                                                                                                                                                                    | \$                   | 19,615,561                                              |          |            |                                                                                      |
| Classified Salaries                                                                                                                                                                                                      | \$                   | 6,565,621                                               |          |            |                                                                                      |
| Employee Benefits                                                                                                                                                                                                        | \$                   | 10,157,966                                              |          |            |                                                                                      |
| Books/Supplies                                                                                                                                                                                                           | \$                   | 2,448,231                                               |          |            |                                                                                      |
| Services/Operating Expenditures                                                                                                                                                                                          | \$                   | 4,179,087                                               |          |            |                                                                                      |
| Facilities/Capital Outlay                                                                                                                                                                                                | \$                   | 699,506                                                 |          |            |                                                                                      |
| Other Outgo                                                                                                                                                                                                              | \$                   | 340                                                     |          |            |                                                                                      |
| Transfers of Indirect/Direct Support Costs                                                                                                                                                                               | \$                   | (72,753)                                                |          |            |                                                                                      |
| Transfers Out/Uses - Deferred Maint./Post Reti                                                                                                                                                                           | rement \$            | 555,664                                                 |          |            |                                                                                      |
|                                                                                                                                                                                                                          |                      |                                                         |          |            |                                                                                      |
|                                                                                                                                                                                                                          |                      |                                                         |          |            |                                                                                      |
|                                                                                                                                                                                                                          | xpenditures:         |                                                         | \$       | 44,148,883 | Deficit anonding is due to restricted                                                |
| Net Increase (decrease) in Fund Balance                                                                                                                                                                                  | xpenditures:         |                                                         | \$<br>\$ |            | Deficit spending is due to restricted program funds carried forward from prior       |
|                                                                                                                                                                                                                          | xpenditures:         |                                                         |          |            | Deficit spending is due to restricted program funds carried forward from prior year. |
|                                                                                                                                                                                                                          | xpenditures:         |                                                         |          |            | program funds carried forward from prior                                             |
|                                                                                                                                                                                                                          | expenditures:        |                                                         |          |            | program funds carried forward from prior                                             |
| Net Increase (decrease) in Fund Balance                                                                                                                                                                                  | xpenditures:         |                                                         |          |            | program funds carried forward from prior year.                                       |
|                                                                                                                                                                                                                          | xpenditures:         |                                                         |          |            | program funds carried forward from prior                                             |
| Net Increase (decrease) in Fund Balance  Unadjusted Ending Balance:                                                                                                                                                      | xpenditures:         |                                                         |          |            | program funds carried forward from prior year.                                       |
| Net Increase (decrease) in Fund Balance  Unadjusted Ending Balance:  Components of Ending Fund Balance:                                                                                                                  |                      | 15.500                                                  |          |            | program funds carried forward from prior year.                                       |
| Net Increase (decrease) in Fund Balance  Unadjusted Ending Balance:  Components of Ending Fund Balance:  Revolving Cash Fund                                                                                             | \$                   |                                                         |          |            | program funds carried forward from prior year.                                       |
| Net Increase (decrease) in Fund Balance  Unadjusted Ending Balance:  Components of Ending Fund Balance:  Revolving Cash Fund  Stores                                                                                     |                      | 12,898                                                  |          |            | program funds carried forward from prior year.                                       |
| Net Increase (decrease) in Fund Balance  Unadjusted Ending Balance:  Components of Ending Fund Balance:  Revolving Cash Fund                                                                                             | \$                   | 12,898                                                  |          |            | program funds carried forward from prior year.                                       |
| Unadjusted Ending Balance:  Components of Ending Fund Balance: Revolving Cash Fund Stores Set Aside for Compensated Absences                                                                                             | \$                   | 12,898                                                  |          |            | program funds carried forward from prior year.                                       |
| Unadjusted Ending Balance:  Components of Ending Fund Balance: Revolving Cash Fund Stores Set Aside for Compensated Absences Reserve for Potential Enrollment Decline                                                    | \$<br>\$<br>\$       | 12,898<br>20,000                                        |          |            | program funds carried forward from prior year.                                       |
| Unadjusted Ending Balance:  Components of Ending Fund Balance: Revolving Cash Fund Stores Set Aside for Compensated Absences Reserve for Potential Enrollment Decline Reserve for Future Deficit Spending                | \$<br>\$<br>\$       | 12,898<br>20,000<br>3,792,268                           |          |            | program funds carried forward from prior year.                                       |
| Unadjusted Ending Balance:  Components of Ending Fund Balance: Revolving Cash Fund Stores Set Aside for Compensated Absences Reserve for Potential Enrollment Decline Reserve for Future Deficit Spending Strategic Plan | \$<br>\$<br>\$<br>\$ | 12,898<br>20,000<br>3,792,268<br>1,500,000<br>1,324,467 |          |            | program funds carried forward from prior year.                                       |