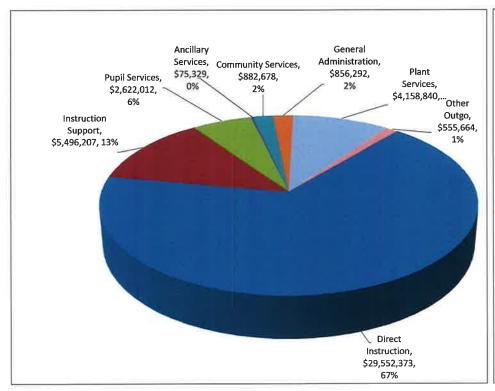

# ORCUTT UNION SCHOOL DISTRICT COMPARISON OF ADOPTED BUDGET TO FIRST INTERIM BUDGET GENERAL FUND EXPENDITURES BY FUNCTION FISCAL YEAR 2016-2017

Adopted Budget \$44,199,395

### First Interim Budget \$44,148,884

### **Major Function Descriptions**

- **DIRECT INSTRUCTION** Activities dealing directly with the interaction between teachers and students. Includes regular and special education services.
- INSTRUCTION SUPPORT These are services that provide administrative, technical and logistical support to facilitate and enhance instruction. i.e. Curriculum development, staff development, library, media and technology as well as school administration
- PUPIL SERVICES Activities that involve guidance, counseling, psychological services, attendance and social work services as well as health services, transportation and food services.
- ANCILLARY SERVICES School sponsored activities designed to motivate, provide enjoyment or improve skills in a competitive or non-competitive environment. i.e. athletics, band, clubs
- COMMUNITY SERVICES Activities concerned with providing community services to community participants other than students. i.e. child care, community facilities scheduling.
- **GENERAL ADMINISTRATION** Activities concerned with establishing policy and overall general administration of the district. i.e., board, superintendent, fiscal services, personnel, warehouse, data processing
- PLANT SERVICES Activities concerned with keeping the physical plant open, comfortable and safe for use, keeping grounds, buildings, and equipment in working condition and a state of repair.
- OTHER OUTGO Outlay for debt service, transfers to other agencies, inter-fund transfers out.