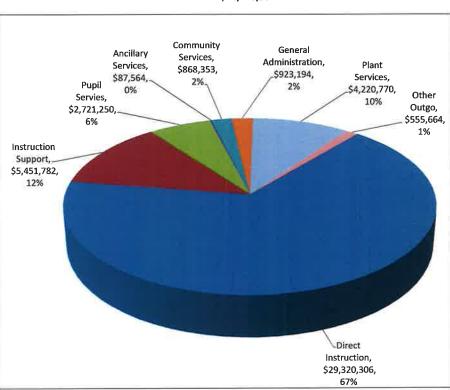

# ORCUTT UNION SCHOOL DISTRICT COMPARISON OF ADOPTED BUDGET TO FIRST INTERIM BUDGET GENERAL FUND EXPENDITURES BY FUNCTION FISCAL YEAR 2016-2017

Adopted Budget \$44,199,395

### First Interim Budget \$44,148,884

### **Major Function Descriptions**

- **DIRECT INSTRUCTION** Activities dealing directly with the interaction between teachers and students. Includes regular and special education services.
- INSTRUCTION SUPPORT These are services that provide administrative, technical and logistical support to facilitate and enhance instruction. i.e. Curriculum development, staff development, library, media and technology as well as school administration
- PUPIL SERVICES Activities that involve guidance, counseling, psychological services, attendance and social work services as well as health services, transportation and food services.
- ANCILLARY SERVICES School sponsored activities designed to motivate, provide enjoyment or improve skills in a competitive or non-competitive environment. i.e. athletics, band, clubs
- COMMUNITY SERVICES Activities concerned with providing community services to community participants other than students. i.e. child care, community facilities scheduling.
- **GENERAL ADMINISTRATION** Activities concerned with establishing policy and overall general administration of the district. i.e., board, superintendent, fiscal services, personnel, warehouse, data processing
- PLANT SERVICES Activities concerned with keeping the physical plant open, comfortable and safe for use, keeping grounds, buildings, and equipment in working condition and a state of repair.
- OTHER OUTGO Outlay for debt service, transfers to other agencies, inter-fund transfers out.