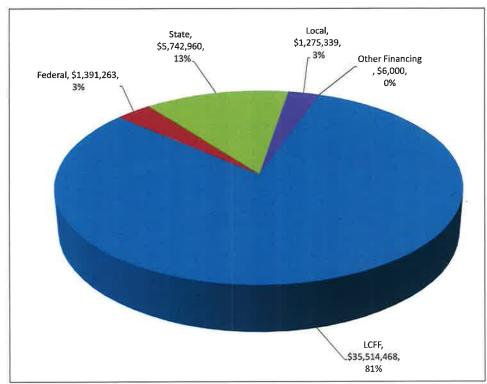

### Revenues

The First Interim Report reflects changes in revenues from that presented in the Adopted Budget as follows:

| • LCFF Sources                                        | \$ 17,480    |
|-------------------------------------------------------|--------------|
| • Federal Revenue  Title I increase and carryover     | \$ 196,635   |
| Other State Revenue                                   | \$ (100,905) |
| Decrease in "One-time" funding                        |              |
| Other Local Revenue                                   | \$ 15,374    |
| TOTAL INCREASE (DECREASE) IN REVENUE/<br>TRANSFERS IN | \$ 128,584   |

### **ORCUTT UNION SCHOOL DISTRICT**

GENERAL FUND SUMMARY First Interim Summary 2016-17

| Beginning Balance:                                                                                                                                                                                                       |                      |                                                         | \$       | 7,036,498  |                                                                                      |
|--------------------------------------------------------------------------------------------------------------------------------------------------------------------------------------------------------------------------|----------------------|---------------------------------------------------------|----------|------------|--------------------------------------------------------------------------------------|
| Revenues:                                                                                                                                                                                                                |                      |                                                         |          |            |                                                                                      |
| LCFF Sources                                                                                                                                                                                                             | \$                   | 35,531,948                                              |          |            |                                                                                      |
| Federal                                                                                                                                                                                                                  | \$                   | 1,587,898                                               |          |            |                                                                                      |
| State                                                                                                                                                                                                                    | \$                   | 5,642,055                                               |          |            |                                                                                      |
| Local                                                                                                                                                                                                                    | \$                   | 1,290,713                                               |          |            |                                                                                      |
| Transfers In (From Fund 25)                                                                                                                                                                                              | \$                   | 6,000                                                   |          |            |                                                                                      |
| Т                                                                                                                                                                                                                        | otal Income:         |                                                         | \$       | 44,058,614 |                                                                                      |
| Expenditures:                                                                                                                                                                                                            | otal moonio.         |                                                         | •        | ,          |                                                                                      |
| Certificated Salaries                                                                                                                                                                                                    | \$                   | 19,615,561                                              |          |            |                                                                                      |
| Classified Salaries                                                                                                                                                                                                      | \$                   | 6,565,621                                               |          |            |                                                                                      |
| Employee Benefits                                                                                                                                                                                                        | \$                   | 10,157,966                                              |          |            |                                                                                      |
| Books/Supplies                                                                                                                                                                                                           | \$                   | 2,448,231                                               |          |            |                                                                                      |
| Services/Operating Expenditures                                                                                                                                                                                          | \$                   | 4,179,087                                               |          |            |                                                                                      |
| Facilities/Capital Outlay                                                                                                                                                                                                | \$                   | 699,506                                                 |          |            |                                                                                      |
| Other Outgo                                                                                                                                                                                                              | \$                   | 340                                                     |          |            |                                                                                      |
| Transfers of Indirect/Direct Support Costs                                                                                                                                                                               | \$                   | (72,753)                                                |          |            |                                                                                      |
| Transfers Out/Uses - Deferred Maint./Post Reti                                                                                                                                                                           | rement \$            | 555,664                                                 |          |            |                                                                                      |
|                                                                                                                                                                                                                          |                      |                                                         |          |            |                                                                                      |
|                                                                                                                                                                                                                          |                      |                                                         |          |            |                                                                                      |
|                                                                                                                                                                                                                          | xpenditures:         |                                                         | \$       | 44,148,883 | Deficit anonding is due to restricted                                                |
| Net Increase (decrease) in Fund Balance                                                                                                                                                                                  | xpenditures:         |                                                         | \$<br>\$ |            | Deficit spending is due to restricted program funds carried forward from prior       |
|                                                                                                                                                                                                                          | xpenditures:         |                                                         |          |            | Deficit spending is due to restricted program funds carried forward from prior year. |
|                                                                                                                                                                                                                          | xpenditures:         |                                                         |          |            | program funds carried forward from prior                                             |
|                                                                                                                                                                                                                          | expenditures:        |                                                         |          |            | program funds carried forward from prior                                             |
| Net Increase (decrease) in Fund Balance                                                                                                                                                                                  | xpenditures:         |                                                         |          |            | program funds carried forward from prior year.                                       |
|                                                                                                                                                                                                                          | xpenditures:         |                                                         |          |            | program funds carried forward from prior                                             |
| Net Increase (decrease) in Fund Balance  Unadjusted Ending Balance:                                                                                                                                                      | xpenditures:         |                                                         |          |            | program funds carried forward from prior year.                                       |
| Net Increase (decrease) in Fund Balance  Unadjusted Ending Balance:  Components of Ending Fund Balance:                                                                                                                  |                      | 15.500                                                  |          |            | program funds carried forward from prior year.                                       |
| Net Increase (decrease) in Fund Balance  Unadjusted Ending Balance:  Components of Ending Fund Balance:  Revolving Cash Fund                                                                                             | \$                   |                                                         |          |            | program funds carried forward from prior year.                                       |
| Net Increase (decrease) in Fund Balance  Unadjusted Ending Balance:  Components of Ending Fund Balance:  Revolving Cash Fund  Stores                                                                                     |                      | 12,898                                                  |          |            | program funds carried forward from prior year.                                       |
| Net Increase (decrease) in Fund Balance  Unadjusted Ending Balance:  Components of Ending Fund Balance:  Revolving Cash Fund                                                                                             | \$                   | 12,898                                                  |          |            | program funds carried forward from prior year.                                       |
| Unadjusted Ending Balance:  Components of Ending Fund Balance: Revolving Cash Fund Stores Set Aside for Compensated Absences                                                                                             | \$                   | 12,898                                                  |          |            | program funds carried forward from prior year.                                       |
| Unadjusted Ending Balance:  Components of Ending Fund Balance: Revolving Cash Fund Stores Set Aside for Compensated Absences Reserve for Potential Enrollment Decline                                                    | \$<br>\$<br>\$       | 12,898<br>20,000                                        |          |            | program funds carried forward from prior year.                                       |
| Unadjusted Ending Balance:  Components of Ending Fund Balance: Revolving Cash Fund Stores Set Aside for Compensated Absences Reserve for Potential Enrollment Decline Reserve for Future Deficit Spending                | \$<br>\$<br>\$       | 12,898<br>20,000<br>3,792,268                           |          |            | program funds carried forward from prior year.                                       |
| Unadjusted Ending Balance:  Components of Ending Fund Balance: Revolving Cash Fund Stores Set Aside for Compensated Absences Reserve for Potential Enrollment Decline Reserve for Future Deficit Spending Strategic Plan | \$<br>\$<br>\$<br>\$ | 12,898<br>20,000<br>3,792,268<br>1,500,000<br>1,324,467 |          |            | program funds carried forward from prior year.                                       |