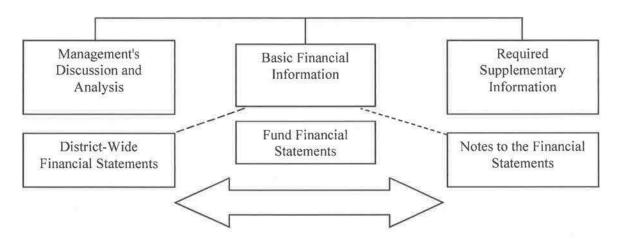

# MANAGEMENT'S DISCUSSION AND ANALYSIS JUNE 30, 2016

Total Local Control Funding Formula revenues in fiscal year 2015-2016 increased by approximately \$3.8 million dollars or 10.4 percent. Total revenue for the District increased approximately \$7 million, or 15 percent.

As exhibited below in Table A-1, with the exception of the significant transfer of categorical dollars to LCFF, revenue sources increased.

### Table A-1

|                               | Fiscal Year<br>2014-2015 | Fiscal Year<br>2015-2016 | Percent<br>Increase<br>(Decrease) |   |
|-------------------------------|--------------------------|--------------------------|-----------------------------------|---|
| Local Control Funding Formula | \$<br>36,526,053         | \$<br>40,321,768         | 10.39                             | % |
| Federal                       | 2,575,745                | 2,515,369                | (2.34)                            |   |
| Other State (excludes STRS)   | 3,635,958                | 6,866,495                | 88.85                             |   |
| Other Local                   | 4,500,358                | 4,225,472                | (6.11)                            |   |
| <b>Total Revenues</b>         | \$<br>47,238,114         | \$<br>53,929,104         | 14.16                             | % |

### Table A-2

|                                             |               |               | Percent    |
|---------------------------------------------|---------------|---------------|------------|
|                                             | Fiscal Year   | Fiscal Year   | Increase   |
|                                             | 2014-2015     | 2015-2016     | (Decrease) |
| Governmental Activities                     |               |               |            |
| Instruction (excludes STRS)                 | \$ 29,509,203 | \$31,869,978  | 8.00 %     |
| Instruction Related Services:               |               |               |            |
| Supervision of instruction                  | 1,426,236     | 1,767,669     | 23.94      |
| Instructional library, media and technology | 834,066       | 1,114,702     | 33.65      |
| School site administration                  | 2,874,812     | 3,293,739     | 14.57      |
| Pupil Services:                             |               |               |            |
| Home to school transportation               | 1,048,688     | 1,350,604     | 28.79      |
| Food services                               | 1,607,402     | 1,826,820     | 13.65      |
| All other pupil services                    | 1,503,257     | 1,681,615     | 11.86      |
| General Administration:                     |               |               |            |
| All other general administration            | 2,020,322     | 2,223,080     | 10.04      |
| Plant Services                              | 5,147,837     | 4,875,794     | (5.28)     |
| Ancillary Services                          | 391,247       | 306,069       | (21.77)    |
| Community Services                          | 859,890       | 931,992       | 8.39       |
| Interest long term debt and other outgo     | 755,968       | 289,266       | (61.74)    |
| Total                                       | \$ 47,978,928 | \$ 51,531,328 | 7.40 %     |

### MANAGEMENT'S DISCUSSION AND ANALYSIS JUNE 30, 2016

The District's overall expenditures increased by approximately \$4.4 million in fiscal year 2015-2016. Most expenditures increased due to the negotiated settlement with bargaining groups. Home to School transportation purchased a bus and funded major maintenance of some buses. Pupil services increases are due to providing additional support to counseling and other general administrative costs increases are due to additional charter administrative expenditures in addition to negotiated settlements.