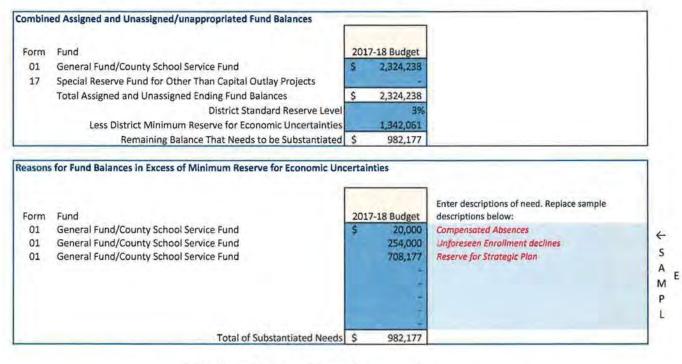

### **OVERVIEW OF THE FINANCIAL STATEMENTS**

This discussion and analysis is intended to serve as an introduction to the School District's basic financial statements. This annual report is comprised of three components: 1) management discussion and analysis (this section), 2) the basic financial statements, and 3) required supplementary information. The basic financial statements include two kinds of statements that present different views of the District:

- The first two statements are District-wide financial statements that provide both short-term and long-term
  information about the District's overall financial status.
- The remaining statements are *fund financial statements* that focus on individual parts of the District, reporting the District's operations in more detail than the District-wide statements.
  - The *Governmental funds* statements tell how basic services such as regular and special education were financed in the short term as well as what remains for future spending.
  - Short and long-term financial information about the activities of the District that operate like businesses (self-insurance funds) are provided in the *proprietary funds statements*.
  - Fiduciary funds statements provide information about the financial relationships in which the District acts solely as a trustee or agent for the benefit of others to whom the resources belong.

The financial statements also include *notes* that explain some of the information in the statements and provide more detailed data. Figure A-1 shows how the various parts of this annual report are arranged and related to one another.

### Figure A-1 Organization of Orcutt School District's Annual Financial Report