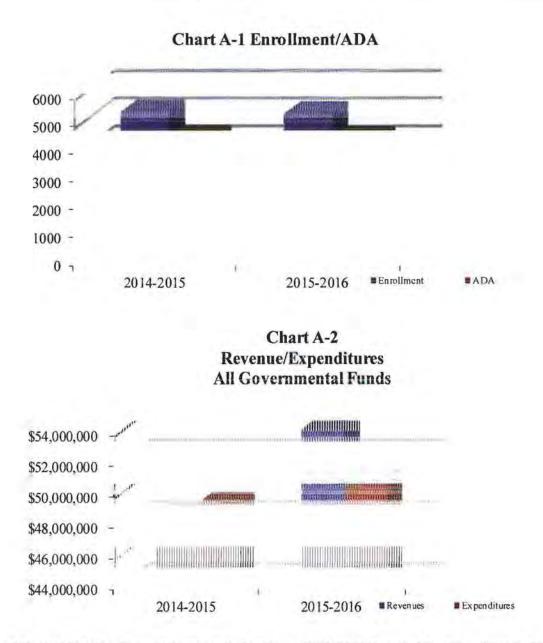

#### Enrollment

The number of students served is the basis for most revenues that flow into the District. The most consistent measurement of enrollment by school districts in California is the enrollment count in October of each year. The count in October, as mandated by the State, is utilized to give districts consistent numbers for a year-to-year analysis. This enrollment is called CALPADS (California Longitudinal Pupil Achievement Data System, previously known as CSIS.) Although the October CALPADS is the first solid indicator of enrollment for the year, the District's largest source of revenue in any fiscal year is based on P-2 ADA. This is the second period of Average Daily Attendance which is the average student attendance between July 1 and April 15. The District receives money only on those students who actually attend school. Annual ADA is calculated at year-end and adjustments are made in the subsequent year. The percentage of enrollment to ADA for current year is 96.6 percent.

#### Comparisons

In 2015-2016, the traditional District operated within the General Fund decreased by 12 students while the Orcutt Academy Charter School, operated within Fund 09, decreased by 16 students. The traditional district enrollment has stabilized and is projected to remain fairly flat in the upcoming years unless a significant local event affects demographics or if the district chooses to accept neighboring district's students. Unless the Independent Study portion of the Charter School increases, the Charter School is anticipated to flatten out as well. The Independent Study portion of the Charter School utilizes three classrooms at the Casmalia School site.