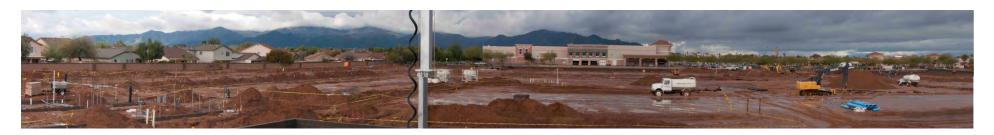

#### 3. Grading

The grading of the site continues and appears the rough grading is nearly complete. The remaining area to be complete is along the western portion of the site. Hauling off excessive soil continues.

# **B.** Building Construction

As was previous described the project is comprised of three buildings.

Activity on the buildings has commenced. To simplify this report,
inspector will report on progress per building.