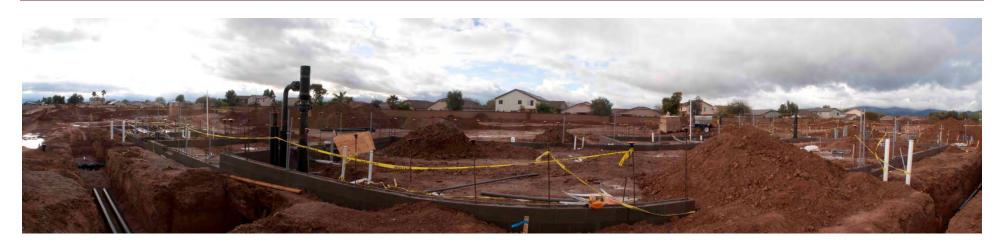

#### a. Foundation and Slab

- The building pad has been complete and certified
- The perimeter spread footing and stem wall are complete.
- Slab prep has not begun.

## b. Utilities

- Under-slab utilities are being placed. Inspector observed underground sewer piping and electrical conduits.
- Inspector verified that the piping material is compliant with the architectural specification.

## a. Foundation and Slab

- The building pad is partially complete on the southern and western portion of the building.
- The grading of the building pad is continuing.
- Trenching for perimeter spread footings has begun along southern portion of the building.
- Rebar has been placed in approximately 45% of the footings with 25% of the footings being poured.
- Inspector observed issues with abnormal cracking in the footings at the southwest corner of the building.
- Due to the rain, the open trenches will have to be reworked and the rebar that is exposed shall be removed, cleaned and replaced if possible.

#### b. Utilities

- Trenching for under-slab utilities has begun.
- Some of the under-slab electrical conduits were placed.
- Inspector verified that the conduits comply with the specifications

## a. Foundation Slab

- The building pad is complete and was certified on February 7, 2017
- Trenching for the footing is complete
- Trenching for the underslab utilities has begun.
- Footings and masonry stem wall are complete except a portion left out for underground utilities.

## b. Utilities

- Trenching for under-slab utilities has begun.
- Work on under-slab sewer line has begun.