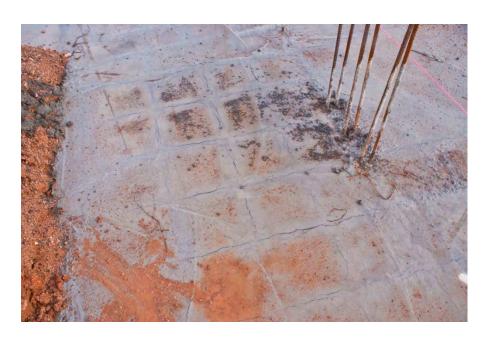

## a. Foundation and Slab

- The building pad is partially complete on the southern and western portion of the building.
- The grading of the building pad is continuing.
- Trenching for perimeter spread footings has begun along southern portion of the building.
- Rebar has been placed in approximately 45% of the footings with 25% of the footings being poured.
- Inspector observed issues with abnormal cracking in the footings at the southwest corner of the building.
- Due to the rain, the open trenches will have to be reworked and the rebar that is exposed shall be removed, cleaned and replaced if possible.

#### 1. Crack of concrete footing

Inspector observed unusual cracking in the spread footing located at the southwest corner of Building A. It appears that the cracking is following the rebar in pattern. The inspector has the following concerns:

#### a. Depth of concrete coverage

The pattern of cracking may mean that there is not enough coverage of concrete over the rebar mat.

## b. Water intrusion

The cracking will allow for water intrusion into the footing and reach the steel reinforcement which could cause it to deteriorate.