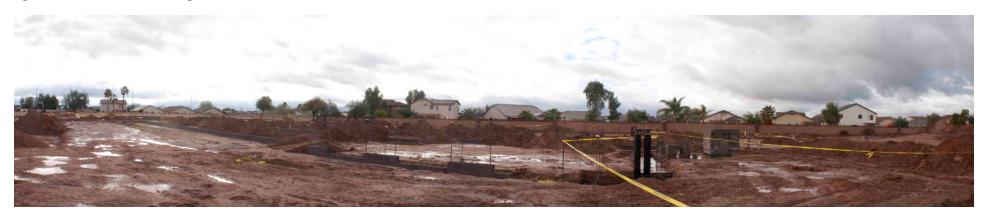

## a. Foundation and Slab

- The building pad is partially complete on the southern and western portion of the building.
- The grading of the building pad is continuing.
- Trenching for perimeter spread footings has begun along southern portion of the building.
- Rebar has been placed in approximately 45% of the footings with 25% of the footings being poured.
- Inspector observed issues with abnormal cracking in the footings at the southwest corner of the building.
- Due to the rain, the open trenches will have to be reworked and the rebar that is exposed shall be removed, cleaned and replaced if possible.

## a. Foundation Slab

- The building pad is complete and was certified on February 7, 2017
- Trenching for the footing is complete
- Trenching for the underslab utilities has begun.
- Footings and masonry stem wall are complete except a portion left out for underground utilities.