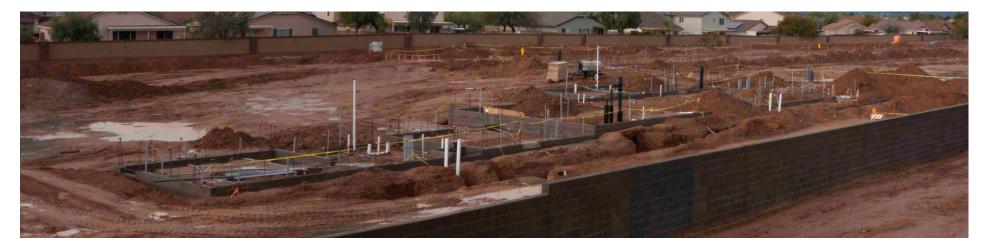

## a. Foundation and Slab

- The building pad is partially complete on the southern and western portion of the building.
- The grading of the building pad is continuing.
- Trenching for perimeter spread footings has begun along southern portion of the building.
- Rebar has been placed in approximately 45% of the footings with 25% of the footings being poured.
- Inspector observed issues with abnormal cracking in the footings at the southwest corner of the building.
- Due to the rain, the open trenches will have to be reworked and the rebar that is exposed shall be removed, cleaned and replaced if possible.

## a. Foundation Slab

- The building pad is complete and was certified on February 7, 2017
- Trenching for the footing is complete
- Trenching for the underslab utilities has begun.
- Footings and masonry stem wall are complete except a portion left out for underground utilities.

#### 1. Crack of concrete footing

Inspector observed unusual cracking in the spread footing located at the southwest corner of Building A. It appears that the cracking is following the rebar in pattern. The inspector has the following concerns: