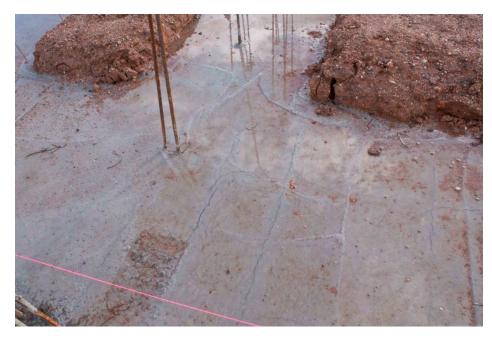

#### 1. Crack of concrete footing

Inspector observed unusual cracking in the spread footing located at the southwest corner of Building A. It appears that the cracking is following the rebar in pattern. The inspector has the following concerns:

#### a. Depth of concrete coverage

The pattern of cracking may mean that there is not enough coverage of concrete over the rebar mat.

## b. Water intrusion

The cracking will allow for water intrusion into the footing and reach the steel reinforcement which could cause it to deteriorate.

## **B.** Foundation Cracking

As was noted in item I.3.C.1 the inspector noted cracking issues with the footing at the southwest corner of Building A.