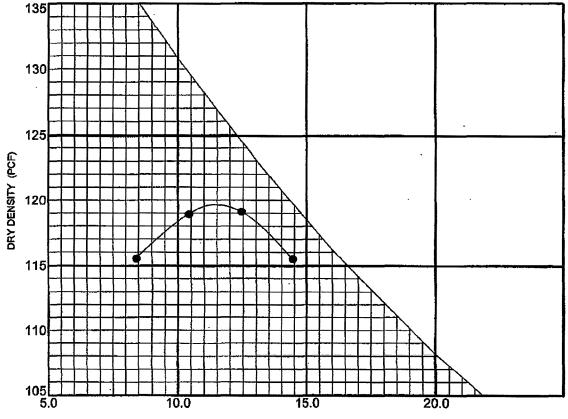

## A. Soil Proctoring

Inspector has received from Speedie and Associates inspection reports for the placement of the soil. These Tests are attached