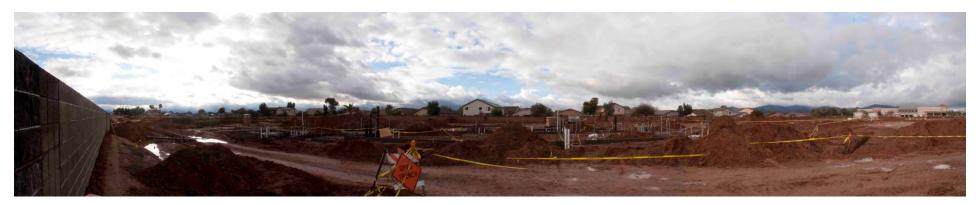

#### 3. Grading

The grading of the site continues and appears the rough grading is nearly complete. The remaining area to be complete is along the western portion of the site. Hauling off excessive soil continues.

## 4. Issues

Currently the only issue is the rain. The excess amount rain has made grading problematic and has delayed the schedule.