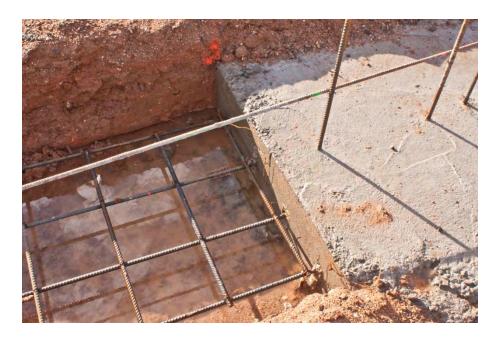

#### 1. Crack of concrete footing

Inspector observed unusual cracking in the spread footing located at the southwest corner of Building A. It appears that the cracking is following the rebar in pattern. The inspector has the following concerns:

#### a. Depth of concrete coverage

The pattern of cracking may mean that there is not enough coverage of concrete over the rebar mat.

## b. Water intrusion

The cracking will allow for water intrusion into the footing and reach the steel reinforcement which could cause it to deteriorate.

## **B.** Foundation Cracking

As was noted in item I.3.C.1 the inspector noted cracking issues with the footing at the southwest corner of Building A.

Figure 18 – Footing Cold Joint

Figure 19 – Plumbing Piping at Central Plant

Figure 21 – Utility Trench at Building A

Figure 20 – Plumbing Piping at Building B

Figure 22 – Material tag for DIP

Figure 23 – Cracking in Footing – Building A

Figure 25 – Cracking in Footing – Building A

Figure 24 – Cracking in Footing – Building A

Figure 26 – Site Utilities

Figure 27 - Stored Materials