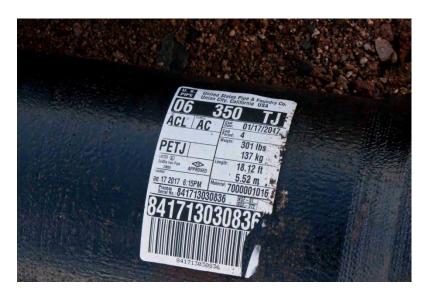

## b. Utilities

- Under-slab utilities are being placed. Inspector observed underground sewer piping and electrical conduits.
- Inspector verified that the piping material is compliant with the architectural specification.

#### b. Utilities

- Trenching for under-slab utilities has begun.
- Some of the under-slab electrical conduits were placed.
- Inspector verified that the conduits comply with the specifications