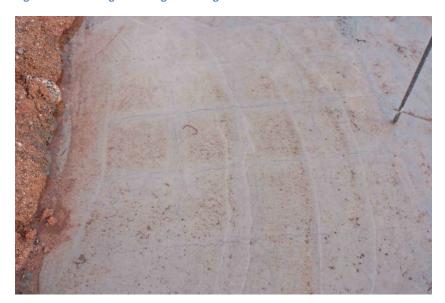

## a. Foundation and Slab

- The building pad is partially complete on the southern and western portion of the building.
- The grading of the building pad is continuing.
- Trenching for perimeter spread footings has begun along southern portion of the building.
- Rebar has been placed in approximately 45% of the footings with 25% of the footings being poured.
- Inspector observed issues with abnormal cracking in the footings at the southwest corner of the building.
- Due to the rain, the open trenches will have to be reworked and the rebar that is exposed shall be removed, cleaned and replaced if possible.

#### 1. Crack of concrete footing

Inspector observed unusual cracking in the spread footing located at the southwest corner of Building A. It appears that the cracking is following the rebar in pattern. The inspector has the following concerns:

#### a. Depth of concrete coverage

The pattern of cracking may mean that there is not enough coverage of concrete over the rebar mat.

## b. Water intrusion

The cracking will allow for water intrusion into the footing and reach the steel reinforcement which could cause it to deteriorate.