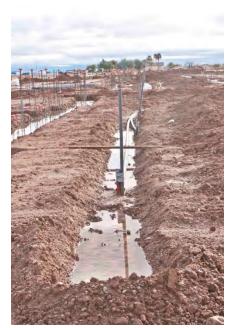

## 6. Site Utilities

Trenching has occurred throughout the site but predominantly in the south and eastern portions. Inspector observed, water, sewer and fire line piping placed.

## a. Foundation Slab

- The building pad is complete and was certified on February 7, 2017
- Trenching for the footing is complete
- Trenching for the underslab utilities has begun.
- Footings and masonry stem wall are complete except a portion left out for underground utilities.

## b. Utilities

- Trenching for under-slab utilities has begun.
- Work on under-slab sewer line has begun.