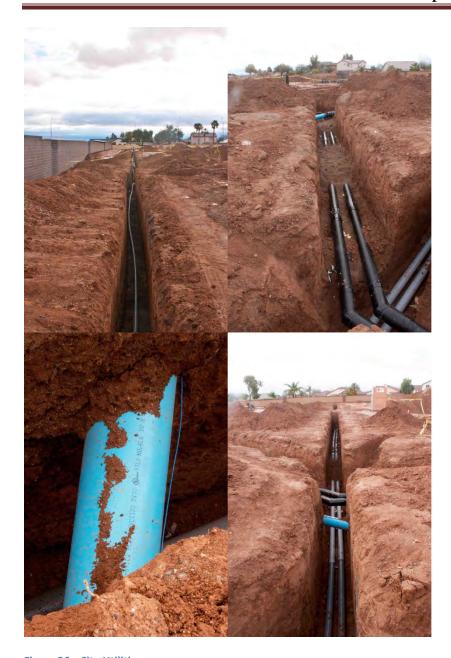

## 6. Site Utilities

Trenching has occurred throughout the site but predominantly in the south and eastern portions. Inspector observed, water, sewer and fire line piping placed.

## b. Utilities

- Under-slab utilities are being placed. Inspector observed underground sewer piping and electrical conduits.
- Inspector verified that the piping material is compliant with the architectural specification.

#### b. Utilities

- Trenching for under-slab utilities has begun.
- Some of the under-slab electrical conduits were placed.
- Inspector verified that the conduits comply with the specifications

## b. Utilities

- Trenching for under-slab utilities has begun.
- Work on under-slab sewer line has begun.