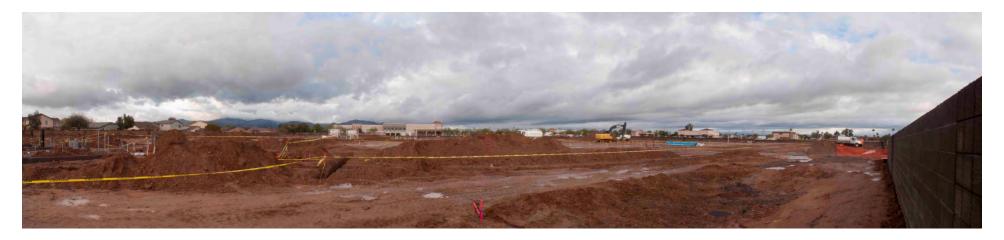

#### 3. Grading

The grading of the site continues and appears the rough grading is nearly complete. The remaining area to be complete is along the western portion of the site. Hauling off excessive soil continues.

## 4. Issues

Currently the only issue is the rain. The excess amount rain has made grading problematic and has delayed the schedule.

## 5. Site walls

Construction on has begun and is approximately 95% Complete. Inspector observed footing rebar being placed and installing of masonry block.

## 6. Site Utilities

Trenching has occurred throughout the site but predominantly in the south and eastern portions. Inspector observed, water, sewer and fire line piping placed.