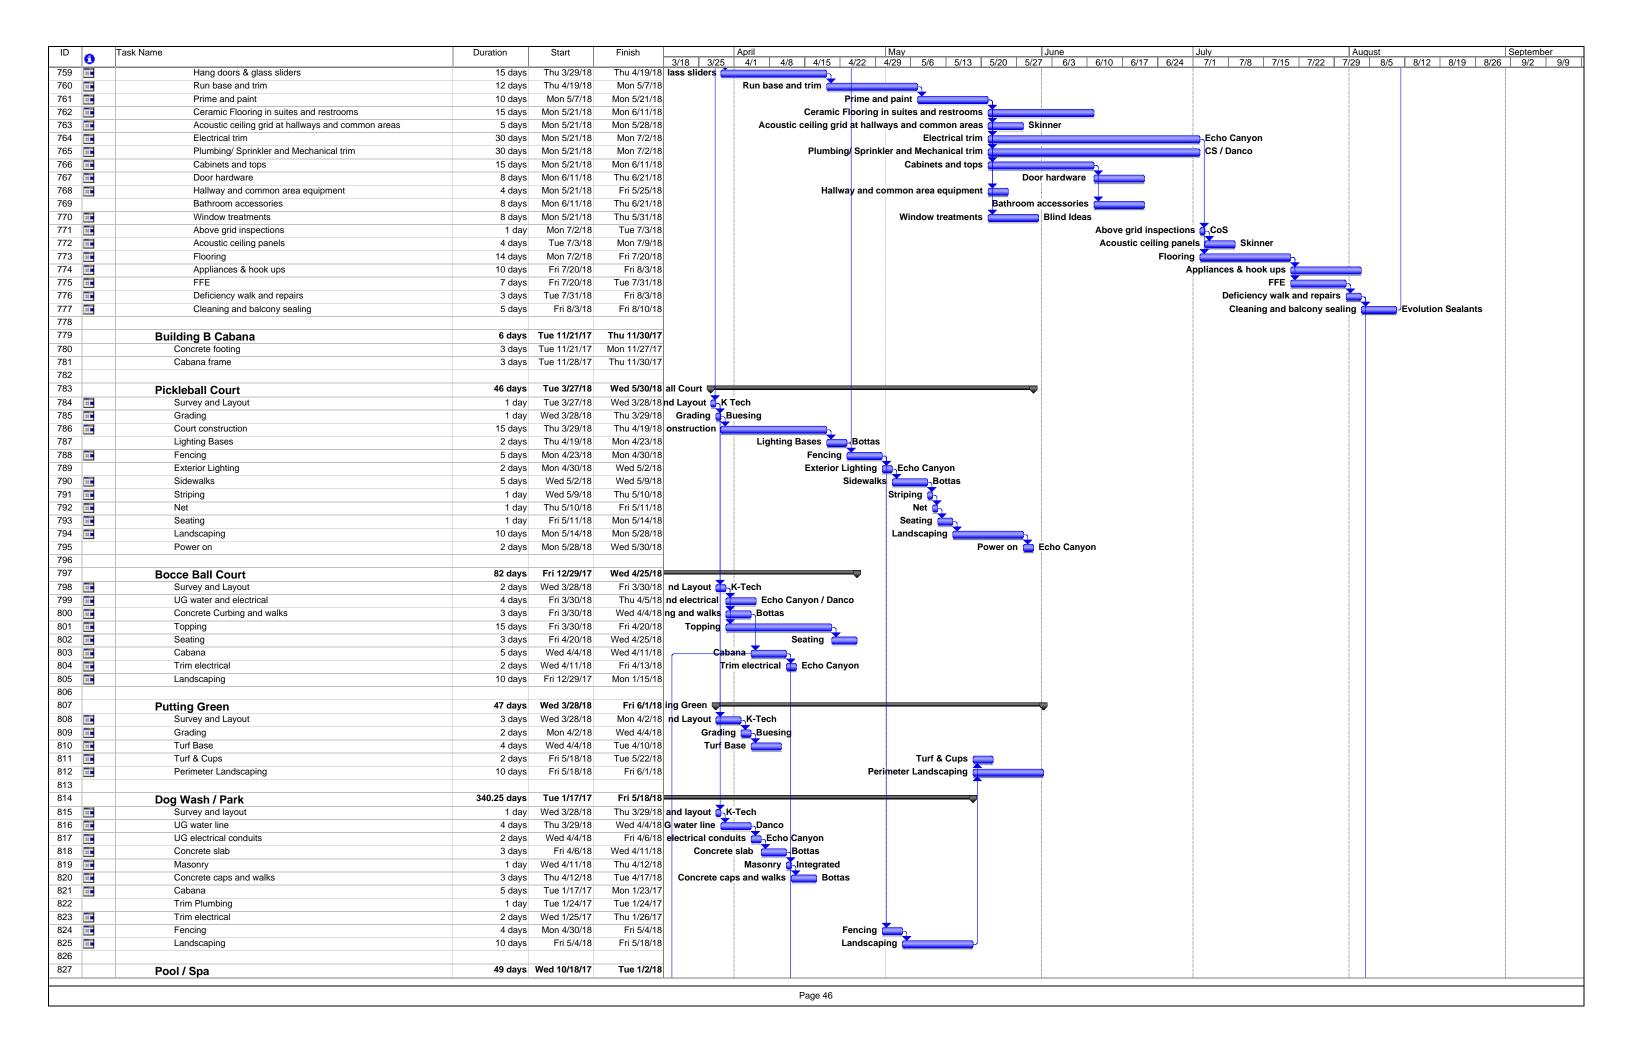

## 1. Schedule

The general contractor has provided an updated construction schedule for the project. The schedule has approximately 800 task items and the project is projected to take 447.25 days. The project schedule indicates that project began on November 14, 2016 and is expected to be completed on August 15, 2018. As was previously indicated, there appears to be delays in the construction due to excess amount of rain and the an appropriate change order has been tendered and approved but only for the first portion of the rain delays. This revised schedule does take into consideration the first rain delay but there are additional delays that are not included in this schedule. The schedule is attached at the end of this report.