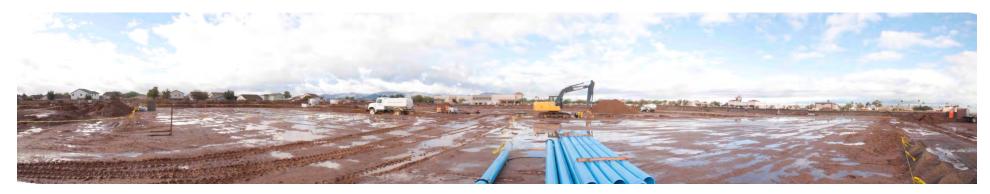

#### 3. Grading

The grading of the site continues and appears the rough grading is nearly complete. The remaining area to be complete is along the western portion of the site. Hauling off excessive soil continues.

## 4. Issues

Currently the only issue is the rain. The excess amount rain has made grading problematic and has delayed the schedule.

## 6. Site Utilities

Trenching has occurred throughout the site but predominantly in the south and eastern portions. Inspector observed, water, sewer and fire line piping placed.