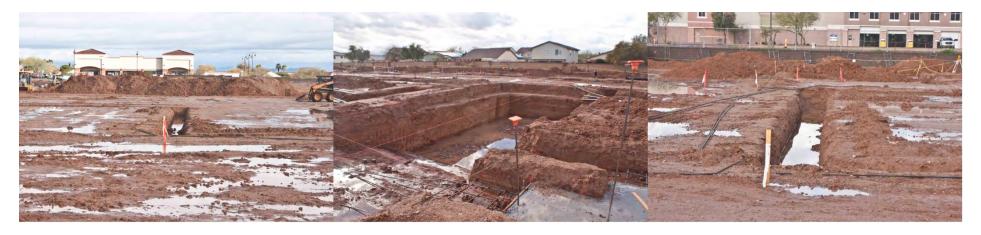

## a. Foundation and Slab

- The building pad is partially complete on the southern and western portion of the building.
- The grading of the building pad is continuing.
- Trenching for perimeter spread footings has begun along southern portion of the building.
- Rebar has been placed in approximately 45% of the footings with 25% of the footings being poured.
- Inspector observed issues with abnormal cracking in the footings at the southwest corner of the building.
- Due to the rain, the open trenches will have to be reworked and the rebar that is exposed shall be removed, cleaned and replaced if possible.

#### 1. Crack of concrete footing

Inspector observed unusual cracking in the spread footing located at the southwest corner of Building A. It appears that the cracking is following the rebar in pattern. The inspector has the following concerns:

#### a. Depth of concrete coverage

The pattern of cracking may mean that there is not enough coverage of concrete over the rebar mat.

## b. Water intrusion

The cracking will allow for water intrusion into the footing and reach the steel reinforcement which could cause it to deteriorate.