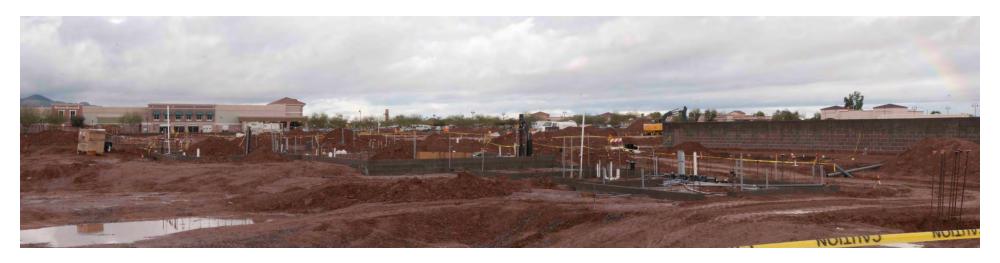

# **B.** Building Construction

As was previous described the project is comprised of three buildings.

Activity on the buildings has commenced. To simplify this report,
inspector will report on progress per building.

#### 1. Central Plant and Maintenance

# 2. Building A

# 3. Building B