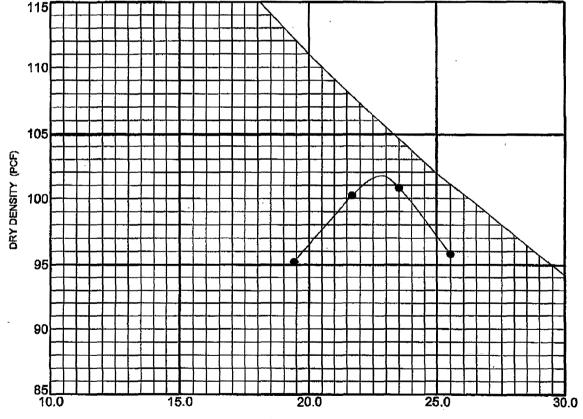

## A. Soil Proctoring

Inspector has received from Speedie and Associates inspection reports for the placement of the soil. These Tests are attached