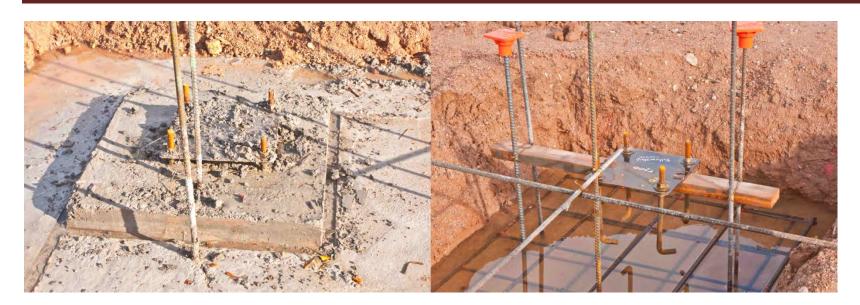

#### a. Foundation and Slab

- The building pad has been complete and certified
- The perimeter spread footing and stem wall are complete.
- Slab prep has not begun.

## b. Utilities

- Under-slab utilities are being placed. Inspector observed underground sewer piping and electrical conduits.
- Inspector verified that the piping material is compliant with the architectural specification.

## a. Foundation and Slab

- The building pad is partially complete on the southern and western portion of the building.
- The grading of the building pad is continuing.
- Trenching for perimeter spread footings has begun along southern portion of the building.
- Rebar has been placed in approximately 45% of the footings with 25% of the footings being poured.
- Inspector observed issues with abnormal cracking in the footings at the southwest corner of the building.
- Due to the rain, the open trenches will have to be reworked and the rebar that is exposed shall be removed, cleaned and replaced if possible.

#### b. Utilities

- Trenching for under-slab utilities has begun.
- Some of the under-slab electrical conduits were placed.
- Inspector verified that the conduits comply with the specifications