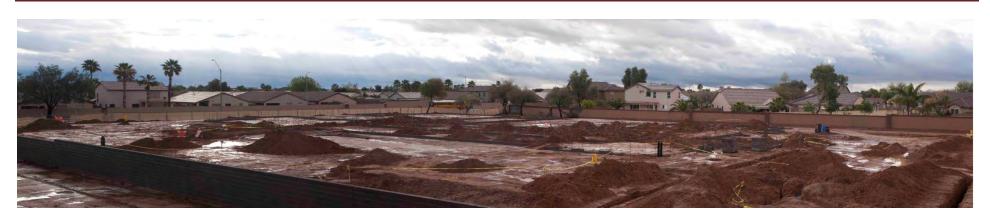

#### 3. Grading

The grading of the site continues and appears the rough grading is nearly complete. The remaining area to be complete is along the western portion of the site. Hauling off excessive soil continues.

## 4. Issues

Currently the only issue is the rain. The excess amount rain has made grading problematic and has delayed the schedule.

## a. Foundation and Slab

- The building pad is partially complete on the southern and western portion of the building.
- The grading of the building pad is continuing.
- Trenching for perimeter spread footings has begun along southern portion of the building.
- Rebar has been placed in approximately 45% of the footings with 25% of the footings being poured.
- Inspector observed issues with abnormal cracking in the footings at the southwest corner of the building.
- Due to the rain, the open trenches will have to be reworked and the rebar that is exposed shall be removed, cleaned and replaced if possible.