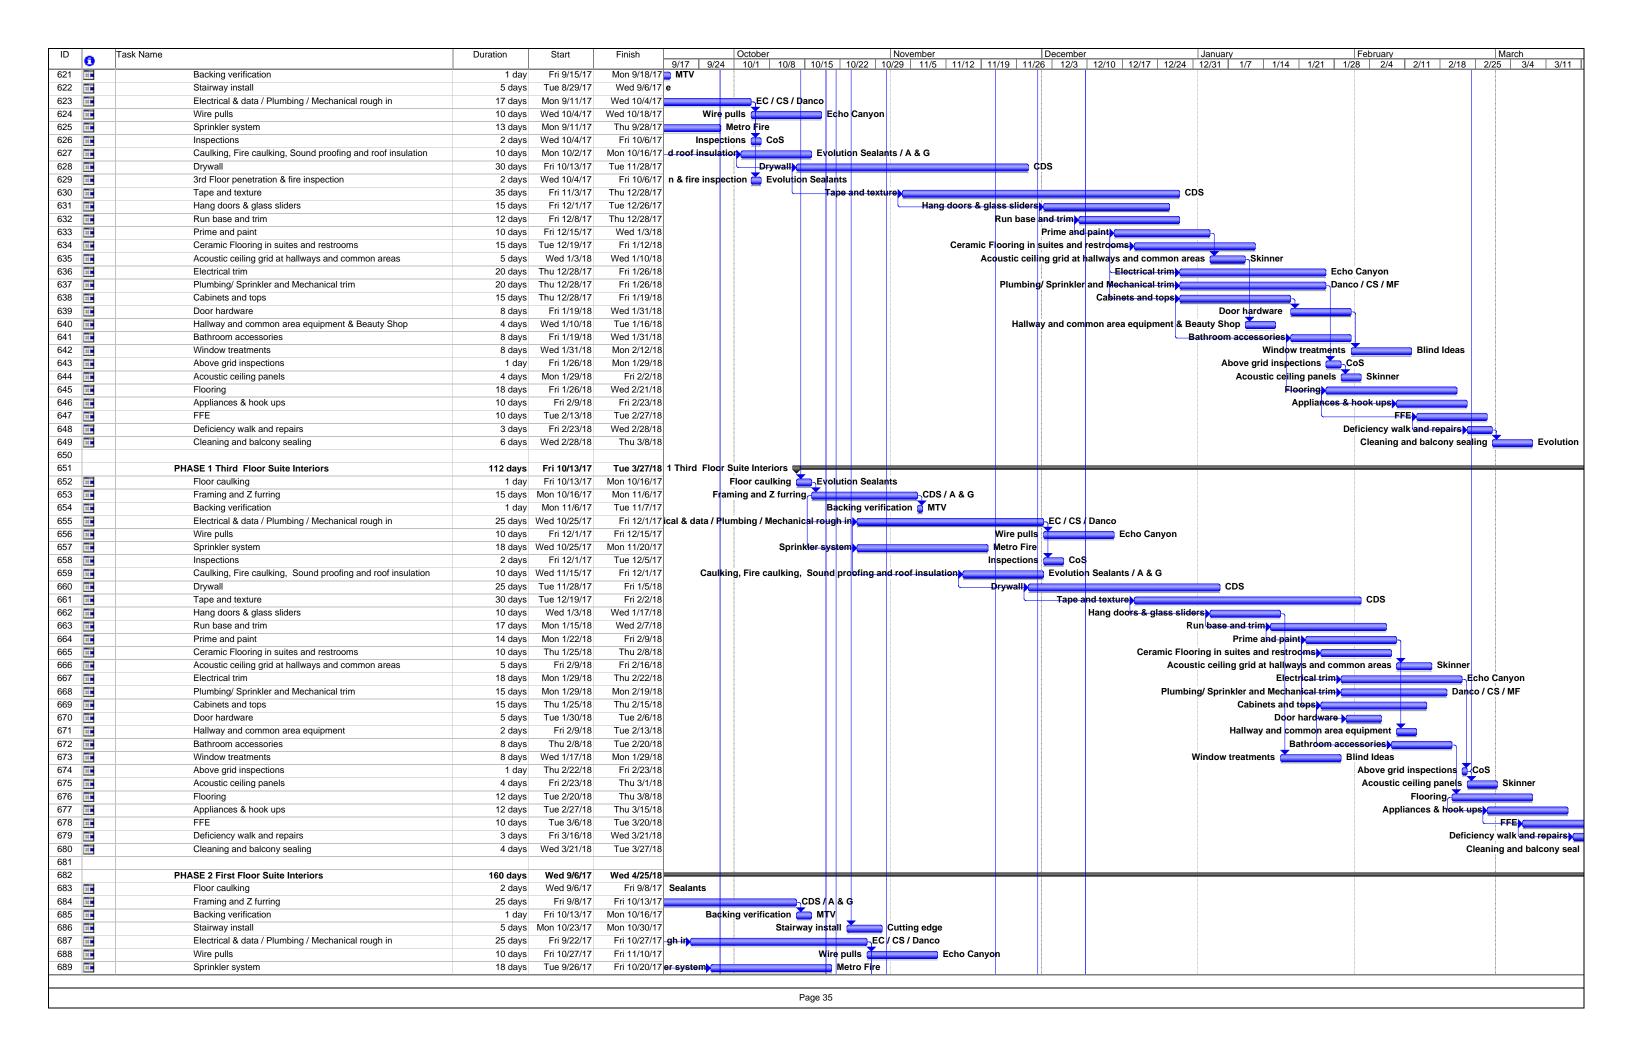

## 1. Schedule

The general contractor has provided an updated construction schedule for the project. The schedule has approximately 800 task items and the project is projected to take 447.25 days. The project schedule indicates that project began on November 14, 2016 and is expected to be completed on August 15, 2018. As was previously indicated, there appears to be delays in the construction due to excess amount of rain and the an appropriate change order has been tendered and approved but only for the first portion of the rain delays. This revised schedule does take into consideration the first rain delay but there are additional delays that are not included in this schedule. The schedule is attached at the end of this report.