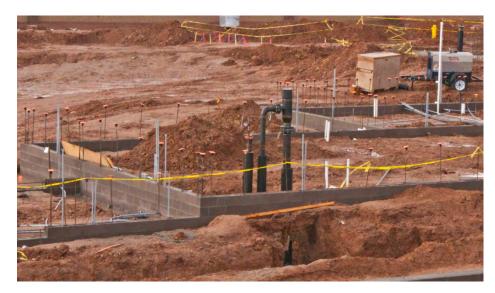

## 5. Site walls

Construction on has begun and is approximately 95% Complete. Inspector observed footing rebar being placed and installing of masonry block.

## 6. Site Utilities

Trenching has occurred throughout the site but predominantly in the south and eastern portions. Inspector observed, water, sewer and fire line piping placed.

## a. Foundation Slab

- The building pad is complete and was certified on February 7, 2017
- Trenching for the footing is complete
- Trenching for the underslab utilities has begun.
- Footings and masonry stem wall are complete except a portion left out for underground utilities.

## b. Utilities

- Trenching for under-slab utilities has begun.
- Work on under-slab sewer line has begun.

Figure 25 – Cracking in Footing – Building A

Figure 24 – Cracking in Footing – Building A

Figure 26 – Site Utilities

Figure 27 - Stored Materials