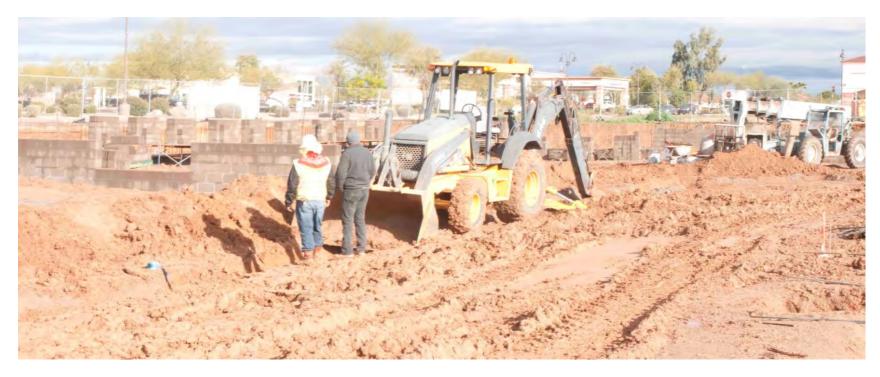

## 5. Site walls

Construction on has begun and is approximately 95% Complete. Inspector observed footing rebar being placed and installing of masonry block.

## 6. Site Utilities

Trenching has occurred throughout the site but predominantly in the south and eastern portions. Inspector observed, water, sewer and fire line piping placed.

## a. Foundation and Slab

- The building pad is partially complete on the southern and western portion of the building.
- The grading of the building pad is continuing.
- Trenching for perimeter spread footings has begun along southern portion of the building.
- Rebar has been placed in approximately 45% of the footings with 25% of the footings being poured.
- Inspector observed issues with abnormal cracking in the footings at the southwest corner of the building.
- Due to the rain, the open trenches will have to be reworked and the rebar that is exposed shall be removed, cleaned and replaced if possible.