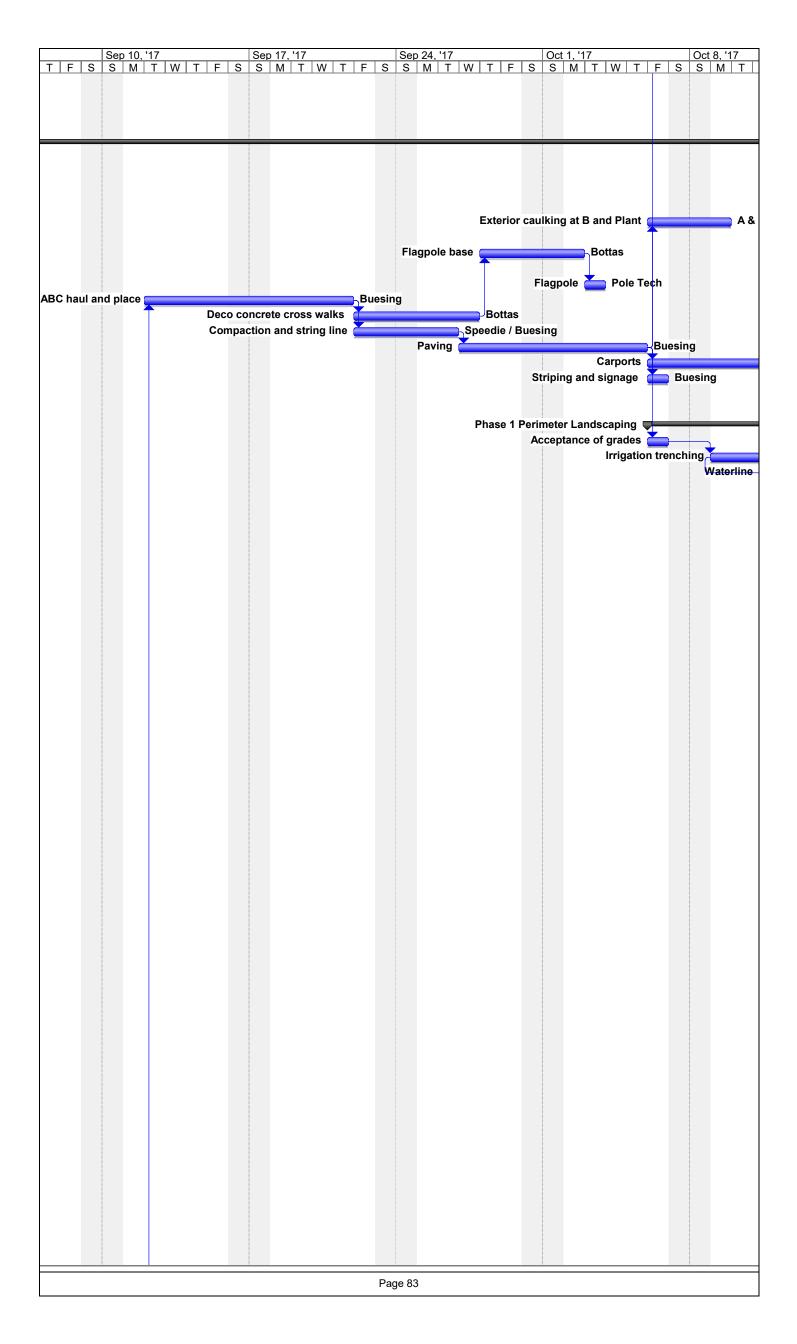

#### 1. Schedule

The general contractor has provided a construction schedule for the project. The schedule has approximately 800 task items and the project is projected to take 371 days. The original schedule indicates that project began on November 14, 2016 and expected to be completed on April 30, 2018. As was previously indicated, there appears to be as delay in the construction due to excess amount of rain and an appropriate change order has been tendered by the contractor. This revised schedule does take into consideration this rain delay. The schedule is attached at the end of this report.

#### 2. Submittals

The contractor provided the submittal log. The architect and their consultants have been processing the submittals in a timely manner such that the project is not delayed. The submittal log is attached.