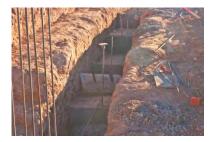

#### 1. Central Plant and Maintenance

- a. Foundation and Slab
  - The building pad has been complete and certified

- The perimeter spread footing and stem wall are complete.

Slab prep has not begun.

#### b. Utilities

- Under-slab utilities are being placed. Inspector observed underground sewer piping and electrical conduits.
- Inspector verified that the piping material is compliant with the architectural specification.

#### 2. Building A

- a. Foundation and Slab
  - The building pad is partially complete on the southern and western portion of the building.
  - The grading of the building pad is continuing.
  - Trenching for perimeter spread footings has begun along southern portion of the building.

## b. Utilities

- Trenching for under-slab utilities has begun.
- Some of the under-slab electrical conduits were placed.
- Inspector verified that the conduits comply with the specifications

#### 3. Building B

- a. Foundation Slab
  - The building pad continues to be completed.
  - There was no work on the footings or foundation

#### b. Utilities

- No work on the under-slab utilities has begun.