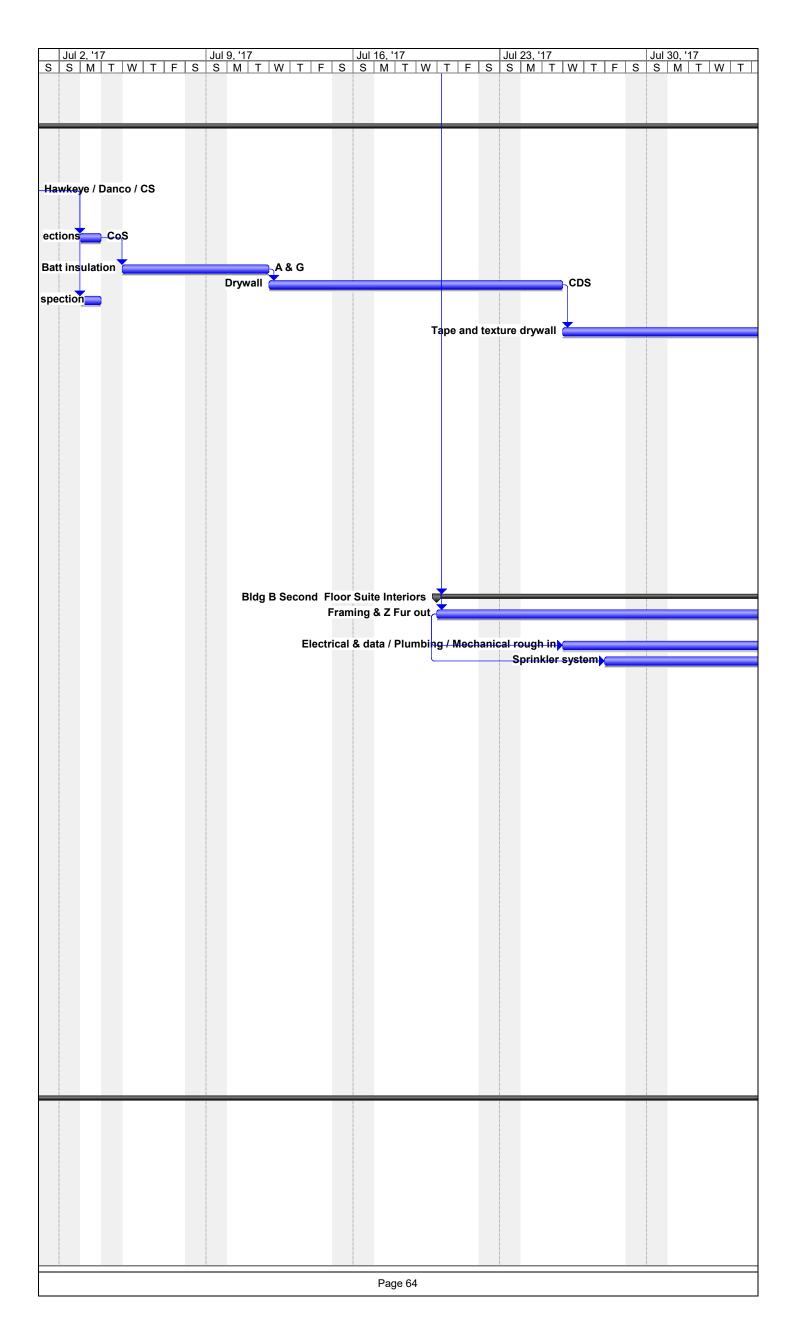

#### 1. Schedule

The general contractor has provided a construction schedule for the project. The schedule has approximately 800 task items and the project is projected to take 371 days. The original schedule indicates that project began on November 14, 2016 and expected to be completed on April 30, 2018. As was previously indicated, there appears to be as delay in the construction due to excess amount of rain and an appropriate change order has been tendered by the contractor. This revised schedule does take into consideration this rain delay. The schedule is attached at the end of this report.

#### 2. Submittals

The contractor provided the submittal log. The architect and their consultants have been processing the submittals in a timely manner such that the project is not delayed. The submittal log is attached.