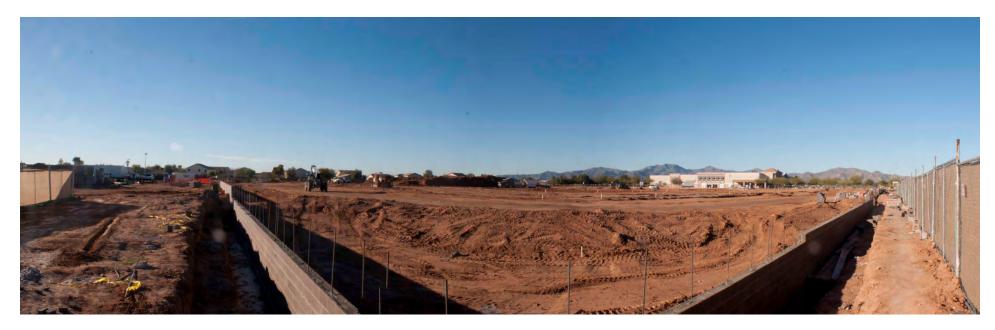

#### 5. Site walls

Construction on has begun and is approximately 65% Complete. Inspector observed footing rebar being placed and installing of masonry block.

#### 3. Building B

- a. Foundation Slab
  - The building pad continues to be completed.
  - There was no work on the footings or foundation

#### b. Utilities

- No work on the under-slab utilities has begun.