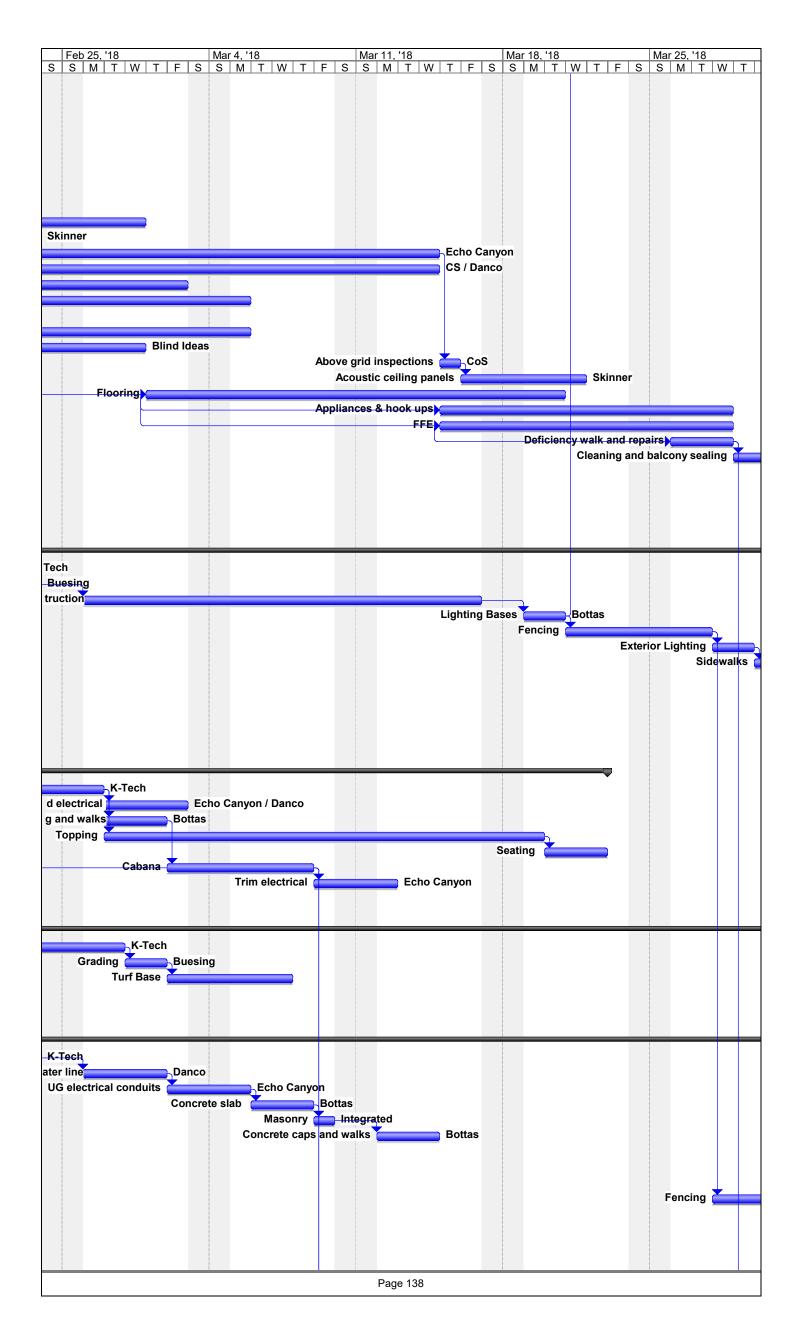

#### 1. Schedule

The general contractor has provided a construction schedule for the project. The schedule has approximately 800 task items and the project is projected to take 371 days. The original schedule indicates that project began on November 14, 2016 and expected to be completed on April 30, 2018. As was previously indicated, there appears to be as delay in the construction due to excess amount of rain and an appropriate change order has been tendered by the contractor. This revised schedule does take into consideration this rain delay. The schedule is attached at the end of this report.

#### 2. Submittals

The contractor provided the submittal log. The architect and their consultants have been processing the submittals in a timely manner such that the project is not delayed. The submittal log is attached.