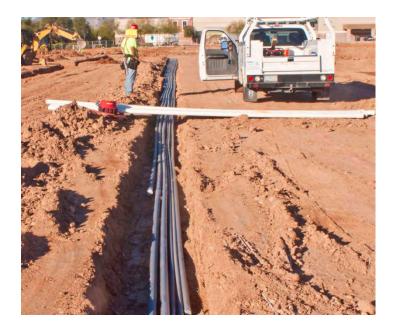

#### b. Utilities

- Under-slab utilities are being placed. Inspector observed underground sewer piping and electrical conduits.
- Inspector verified that the piping material is compliant with the architectural specification.

## b. Utilities

- Trenching for under-slab utilities has begun.
- Some of the under-slab electrical conduits were placed.
- Inspector verified that the conduits comply with the specifications