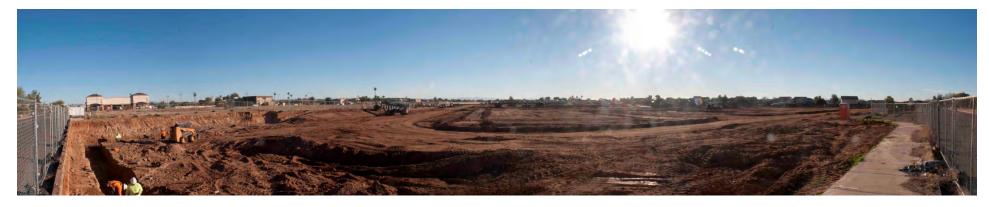

#### 1. Staging

The project is in the beginning stages of construction. The General Contractor (MTV Construction) has staged the site properly with the following items:

- a. Fencing around the project site and staging area.
- b. Office buildings
- c. Water Tower
- d. Parking area with Ground Asphalt surface and drive
- e. Several Subcontractors have staged storage units for materials on the site.

#### 2. Staking

The inspector observed surveyor's stakes throughout the project and appear to be properly set.

#### 3. Grading

The grading of the site continues and appears the rough grading is nearly complete. The remaining area to be complete is along the western portion of the site. Hauling off excessive soil continues.