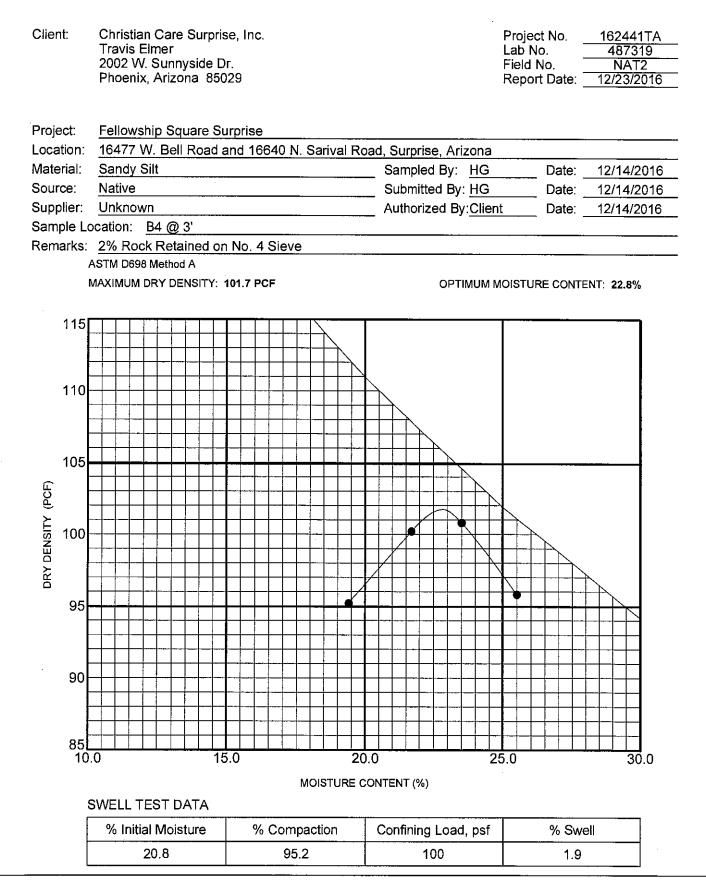

#### A. Soil Proctoring

The site is currently being massed graded but inspector has not received any test results for soil proctoring.

B. Issues and comments There are no issues at this time.