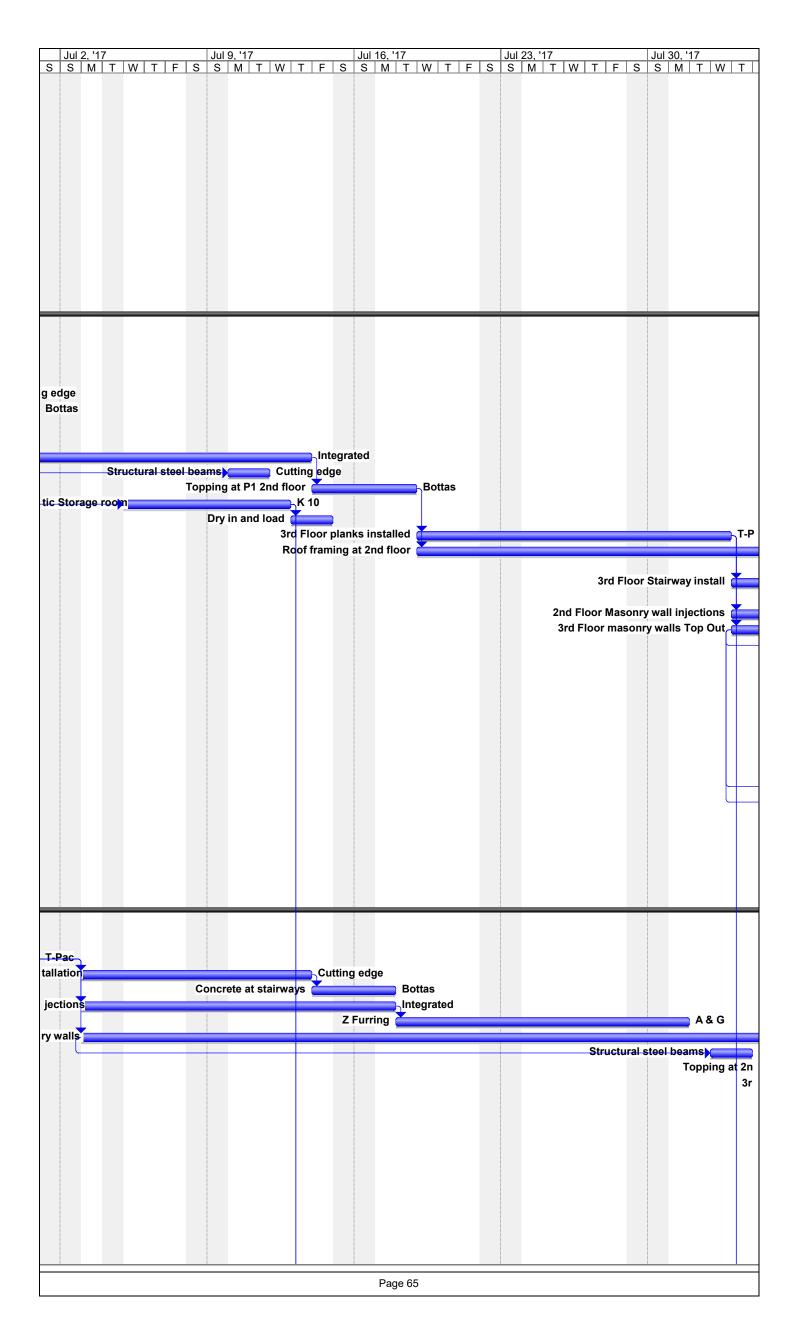

#### 1. Schedule

The general contractor has provided a construction schedule for the project. The schedule has approximately 800 task items and the project is projected to take 371 days. The original schedule indicates that project began on November 14, 2016 and expected to be completed on April 30, 2018. As was previously indicated, there appears to be as delay in the construction due to excess amount of rain and an appropriate change order has been tendered by the contractor. This revised schedule does take into consideration this rain delay. The schedule is attached at the end of this report.

#### 2. Submittals

The contractor provided the submittal log. The architect and their consultants have been processing the submittals in a timely manner such that the project is not delayed. The submittal log is attached.