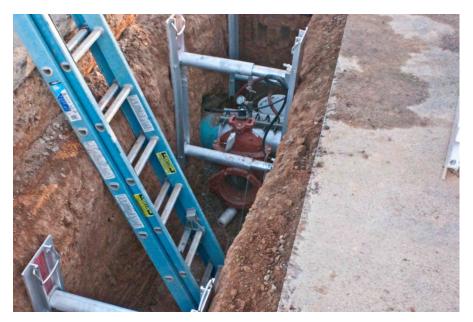

Figure 18 - Electrical Conduits - Building A

Figure 19 – Screen Wall Stepped Footing

Figure 21 – Screen Wall Masonry Work

Figure 22 - Screen Wall Masonry Work

Figure 23 – Waterline Connection in Saroval Avenue

Figure 24 - Waterline Connection in Saroval Avenue

PHOENIX:

FLAGSTAFF:

4343 E. AVALON DRIVE PHOENIX, ARIZONA 85018 PHONE: 602-957-4343 1254 W. UNIVERSITY AVE, #100 FLAGSTAFF, ARIZONA 86001 PHONE: 928-779-4340