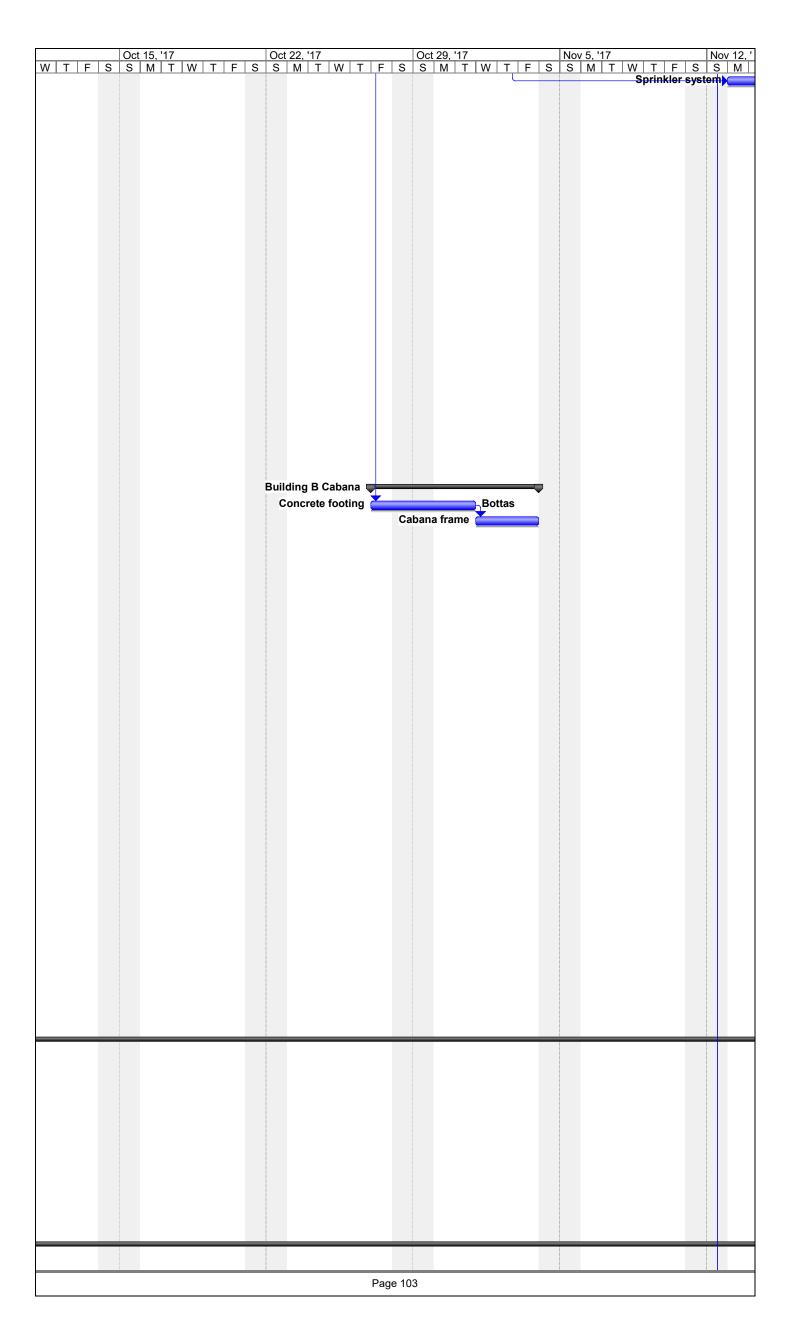

#### 1. Schedule

The general contractor has provided a construction schedule for the project. The schedule has approximately 800 task items and the project is projected to take 371 days. The original schedule indicates that project began on November 14, 2016 and expected to be completed on April 30, 2018. As was previously indicated, there appears to be as delay in the construction due to excess amount of rain and an appropriate change order has been tendered by the contractor. This revised schedule does take into consideration this rain delay. The schedule is attached at the end of this report.

#### 2. Submittals

The contractor provided the submittal log. The architect and their consultants have been processing the submittals in a timely manner such that the project is not delayed. The submittal log is attached.

#### Schedule

1-17-17 Four week look ahead presented. Current issue - rain delay 22 working days = 29 calendar days