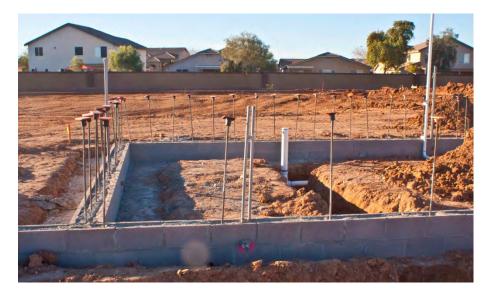

#### 1. Central Plant and Maintenance

- a. Foundation and Slab
  - The building pad has been complete and certified

- The perimeter spread footing and stem wall are complete.

Slab prep has not begun.

#### b. Utilities

- Under-slab utilities are being placed. Inspector observed underground sewer piping and electrical conduits.
- Inspector verified that the piping material is compliant with the architectural specification.