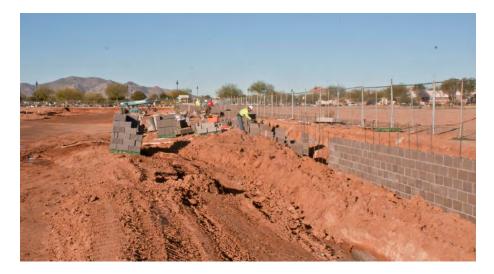

#### 5. Site walls

Construction on has begun and is approximately 65% Complete. Inspector observed footing rebar being placed and installing of masonry block.

Figure 18 - Electrical Conduits - Building A

Figure 19 – Screen Wall Stepped Footing

Figure 21 – Screen Wall Masonry Work

Figure 22 - Screen Wall Masonry Work

Figure 23 – Waterline Connection in Saroval Avenue