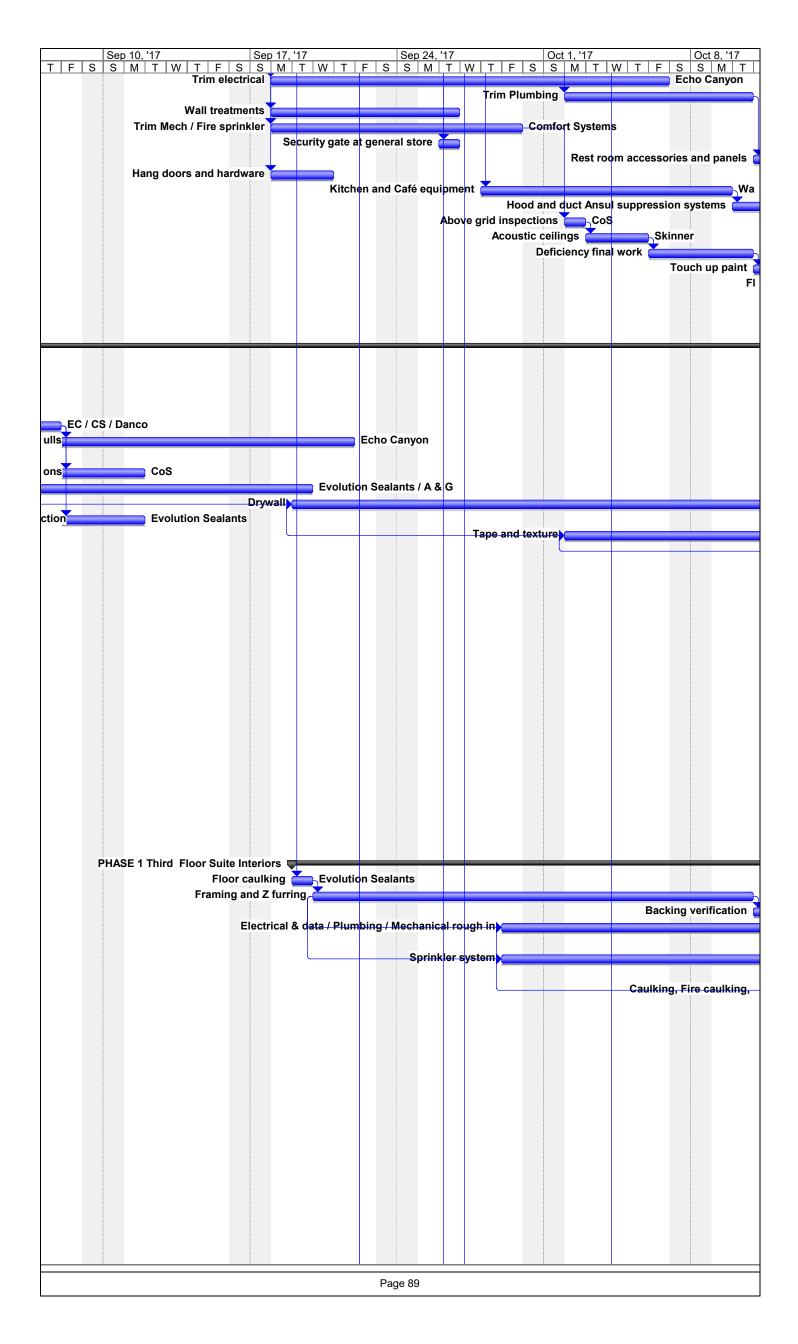

#### 1. Schedule

The general contractor has provided a construction schedule for the project. The schedule has approximately 800 task items and the project is projected to take 371 days. The original schedule indicates that project began on November 14, 2016 and expected to be completed on April 30, 2018. As was previously indicated, there appears to be as delay in the construction due to excess amount of rain and an appropriate change order has been tendered by the contractor. This revised schedule does take into consideration this rain delay. The schedule is attached at the end of this report.

#### 2. Submittals

The contractor provided the submittal log. The architect and their consultants have been processing the submittals in a timely manner such that the project is not delayed. The submittal log is attached.

#### 3. Schedule Changes

#### A. Delays

The project has experienced inordinate amount of rain and has caused a delay because the site is to muddy to do construction.

#### **B. Change Orders**

The first change order has been presented by the contractor for the delays in schedule and subsequent costs caused by the excessive rain.