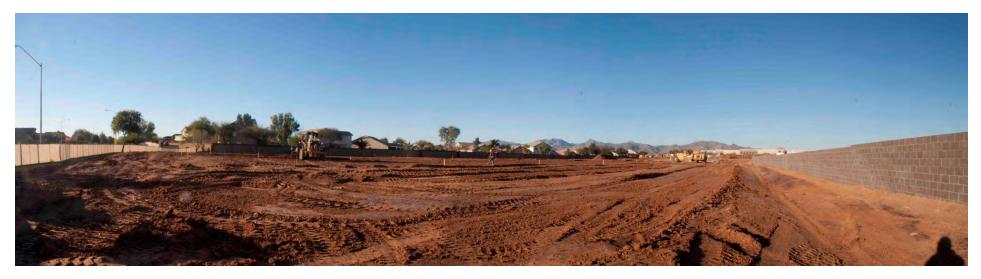

#### 1. Staging

The project is in the beginning stages of construction. The General Contractor (MTV Construction) has staged the site properly with the following items:

- a. Fencing around the project site and staging area.
- b. Office buildings
- c. Water Tower
- d. Parking area with Ground Asphalt surface and drive
- e. Several Subcontractors have staged storage units for materials on the site.

#### 2. Staking

The inspector observed surveyor's stakes throughout the project and appear to be properly set.

#### 3. Grading

The grading of the site continues and appears the rough grading is nearly complete. The remaining area to be complete is along the western portion of the site. Hauling off excessive soil continues.

#### 4. Issues

Currently the only issue is the rain. The excess amount rain has made grading problematic and has delayed the schedule.