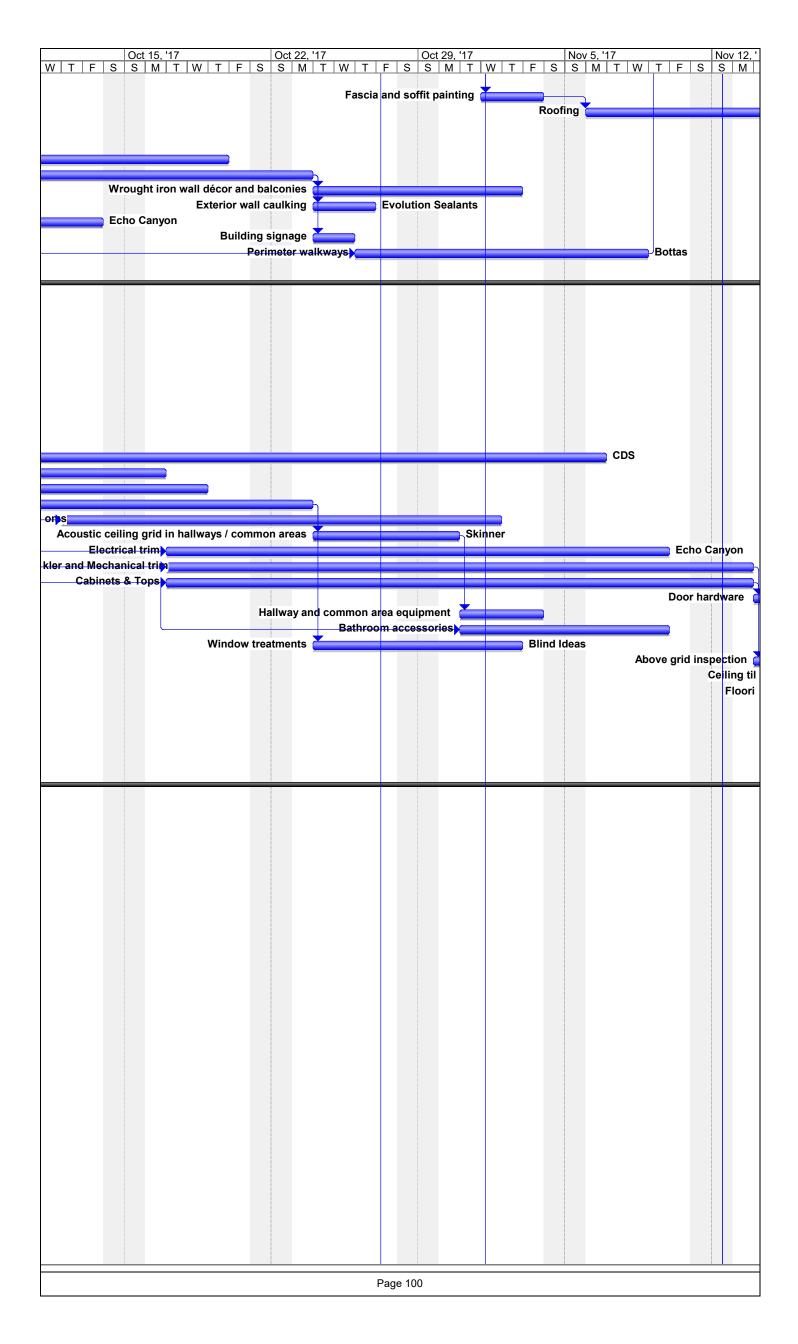

#### 1. Schedule

The general contractor has provided a construction schedule for the project. The schedule has approximately 800 task items and the project is projected to take 371 days. The original schedule indicates that project began on November 14, 2016 and expected to be completed on April 30, 2018. As was previously indicated, there appears to be as delay in the construction due to excess amount of rain and an appropriate change order has been tendered by the contractor. This revised schedule does take into consideration this rain delay. The schedule is attached at the end of this report.

#### 2. Submittals

The contractor provided the submittal log. The architect and their consultants have been processing the submittals in a timely manner such that the project is not delayed. The submittal log is attached.

#### 3. Schedule Changes

#### A. Delays

The project has experienced inordinate amount of rain and has caused a delay because the site is to muddy to do construction.

#### **B. Change Orders**

The first change order has been presented by the contractor for the delays in schedule and subsequent costs caused by the excessive rain.