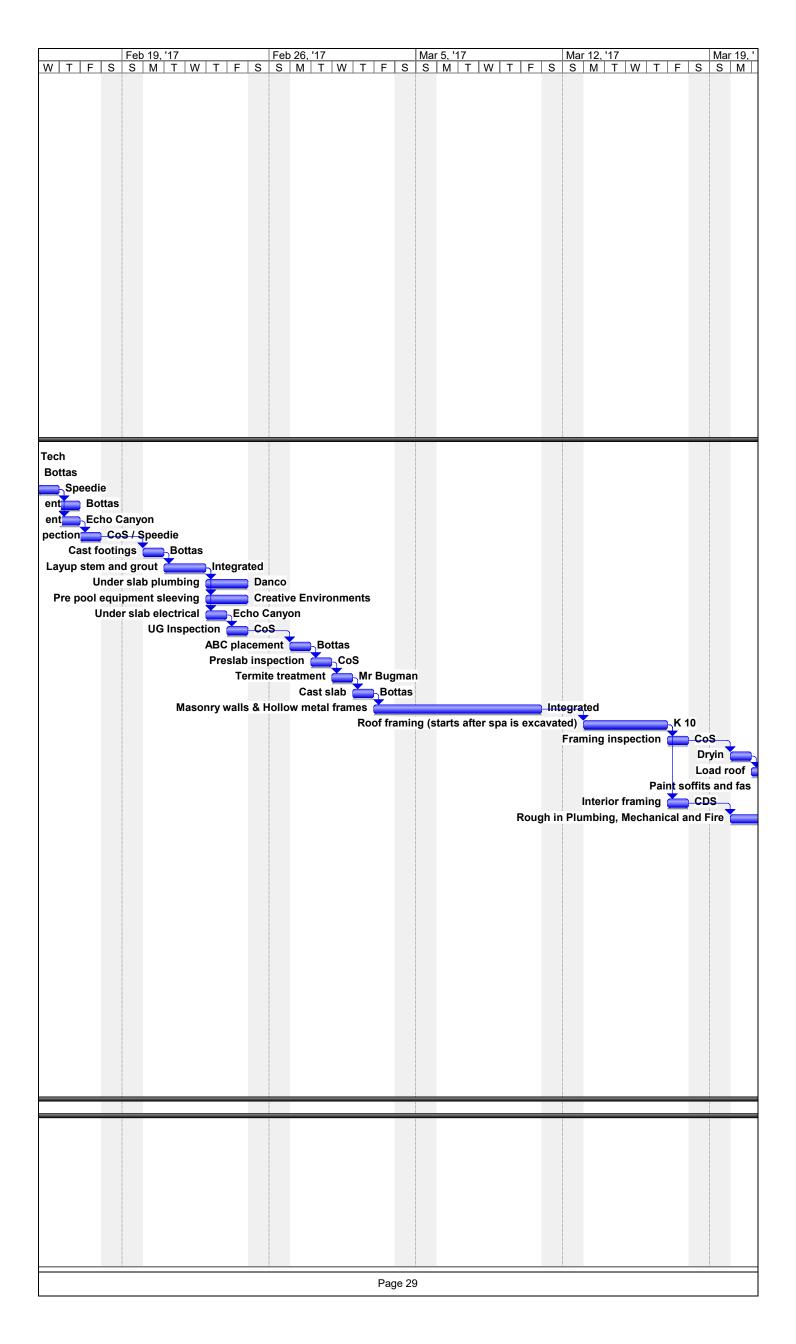

#### 1. Schedule

The general contractor has provided a construction schedule for the project. The schedule has approximately 800 task items and the project is projected to take 371 days. The original schedule indicates that project began on November 14, 2016 and expected to be completed on April 30, 2018. As was previously indicated, there appears to be as delay in the construction due to excess amount of rain and an appropriate change order has been tendered by the contractor. This revised schedule does take into consideration this rain delay. The schedule is attached at the end of this report.

#### 2. Submittals

The contractor provided the submittal log. The architect and their consultants have been processing the submittals in a timely manner such that the project is not delayed. The submittal log is attached.

#### 3. Schedule Changes

#### A. Delays

The project has experienced inordinate amount of rain and has caused a delay because the site is to muddy to do construction.

#### **B. Change Orders**

The first change order has been presented by the contractor for the delays in schedule and subsequent costs caused by the excessive rain.