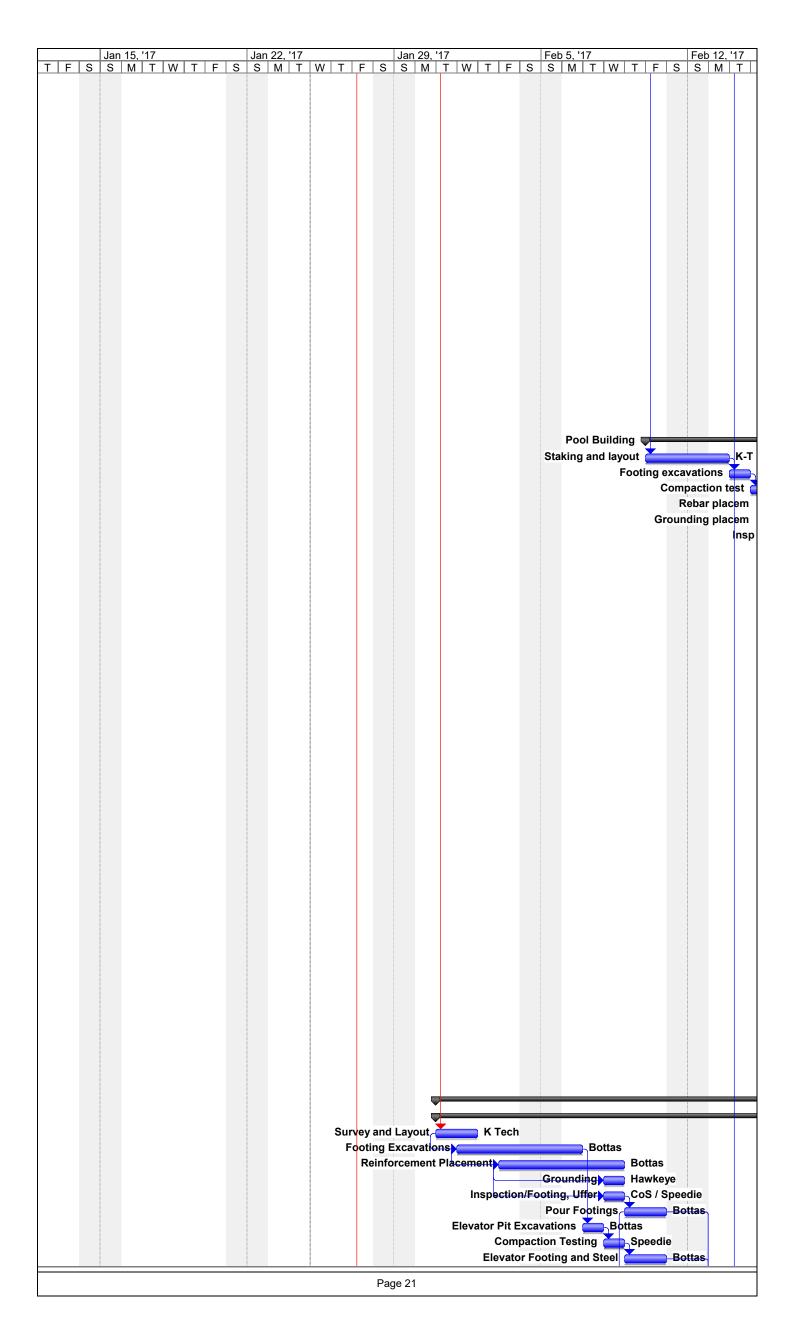

#### 1. Schedule

The general contractor has provided a construction schedule for the project. The schedule has approximately 800 task items and the project is projected to take 371 days. The original schedule indicates that project began on November 14, 2016 and expected to be completed on April 30, 2018. As was previously indicated, there appears to be as delay in the construction due to excess amount of rain and an appropriate change order has been tendered by the contractor. This revised schedule does take into consideration this rain delay. The schedule is attached at the end of this report.

#### 2. Submittals

The contractor provided the submittal log. The architect and their consultants have been processing the submittals in a timely manner such that the project is not delayed. The submittal log is attached.