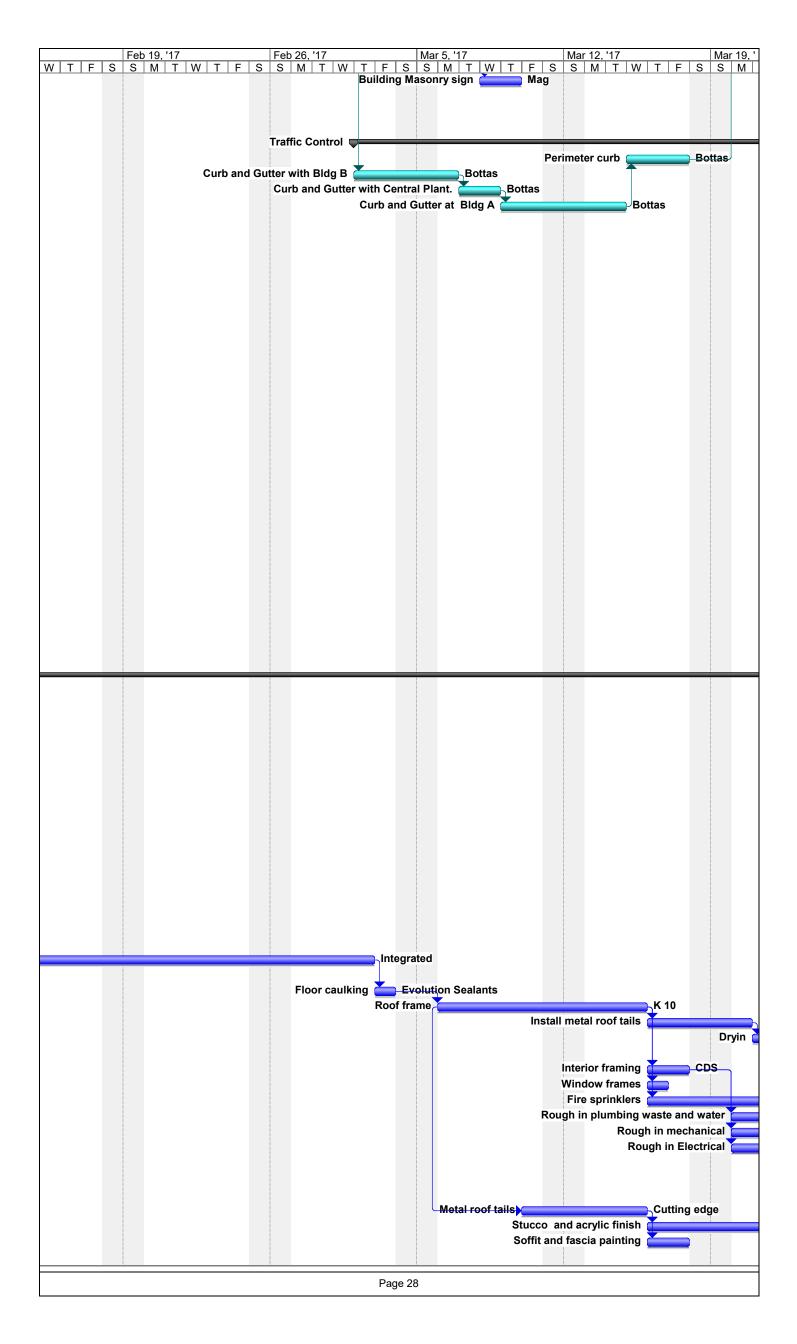

#### 1. Schedule

The general contractor has provided a construction schedule for the project. The schedule has approximately 800 task items and the project is projected to take 371 days. The original schedule indicates that project began on November 14, 2016 and expected to be completed on April 30, 2018. As was previously indicated, there appears to be as delay in the construction due to excess amount of rain and an appropriate change order has been tendered by the contractor. This revised schedule does take into consideration this rain delay. The schedule is attached at the end of this report.

#### 2. Submittals

The contractor provided the submittal log. The architect and their consultants have been processing the submittals in a timely manner such that the project is not delayed. The submittal log is attached.

#### 3. Schedule Changes

#### A. Delays

The project has experienced inordinate amount of rain and has caused a delay because the site is to muddy to do construction.

#### **B. Change Orders**

The first change order has been presented by the contractor for the delays in schedule and subsequent costs caused by the excessive rain.