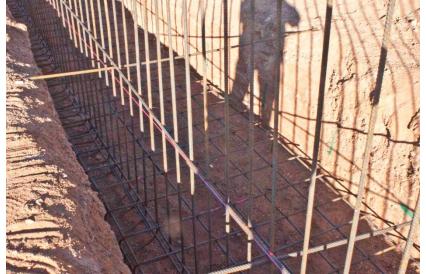

#### 2. Building A

- a. Foundation and Slab
  - The building pad is partially complete on the southern and western portion of the building.
  - The grading of the building pad is continuing.
  - Trenching for perimeter spread footings has begun along southern portion of the building.