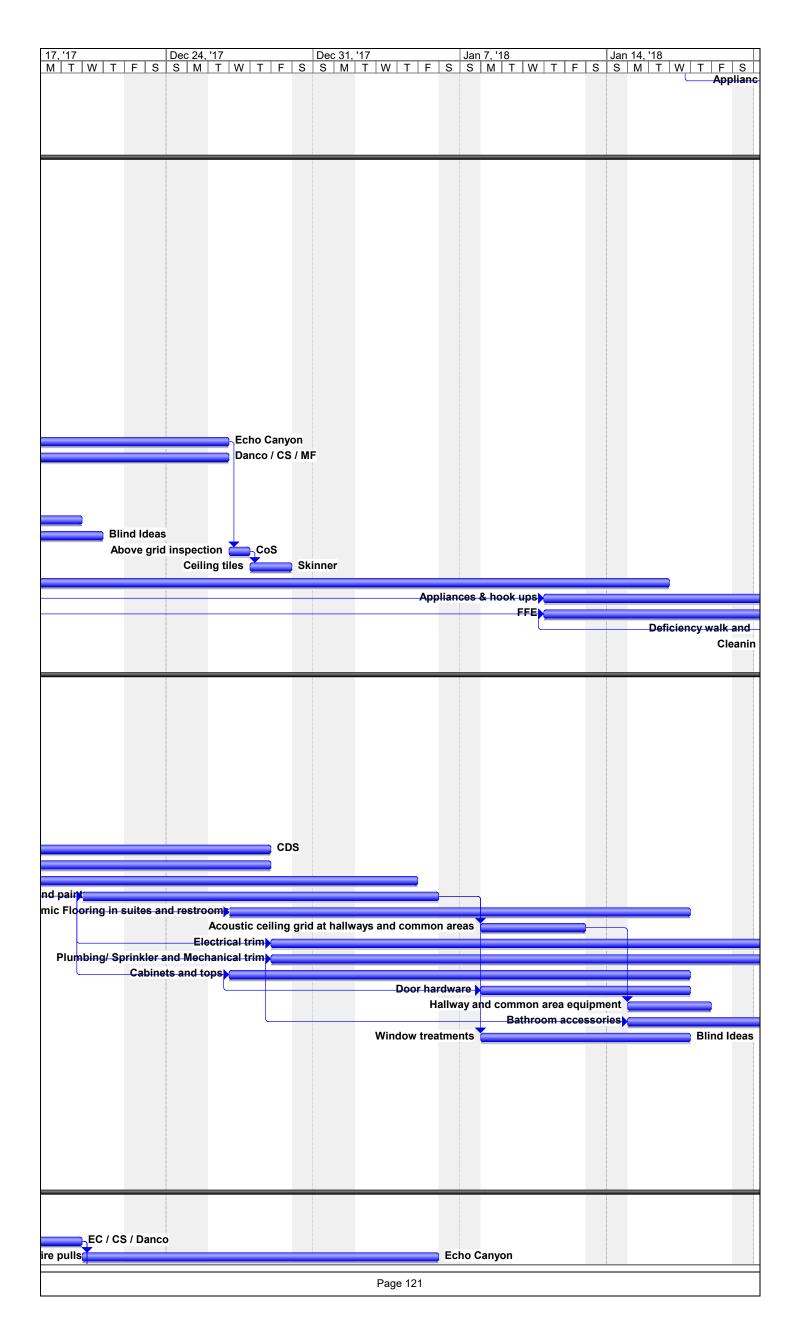

#### 1. Schedule

The general contractor has provided a construction schedule for the project. The schedule has approximately 800 task items and the project is projected to take 371 days. The original schedule indicates that project began on November 14, 2016 and expected to be completed on April 30, 2018. As was previously indicated, there appears to be as delay in the construction due to excess amount of rain and an appropriate change order has been tendered by the contractor. This revised schedule does take into consideration this rain delay. The schedule is attached at the end of this report.

#### 2. Submittals

The contractor provided the submittal log. The architect and their consultants have been processing the submittals in a timely manner such that the project is not delayed. The submittal log is attached.

#### Schedule

1-17-17 Four week look ahead presented. Current issue - rain delay 22 working days = 29 calendar days