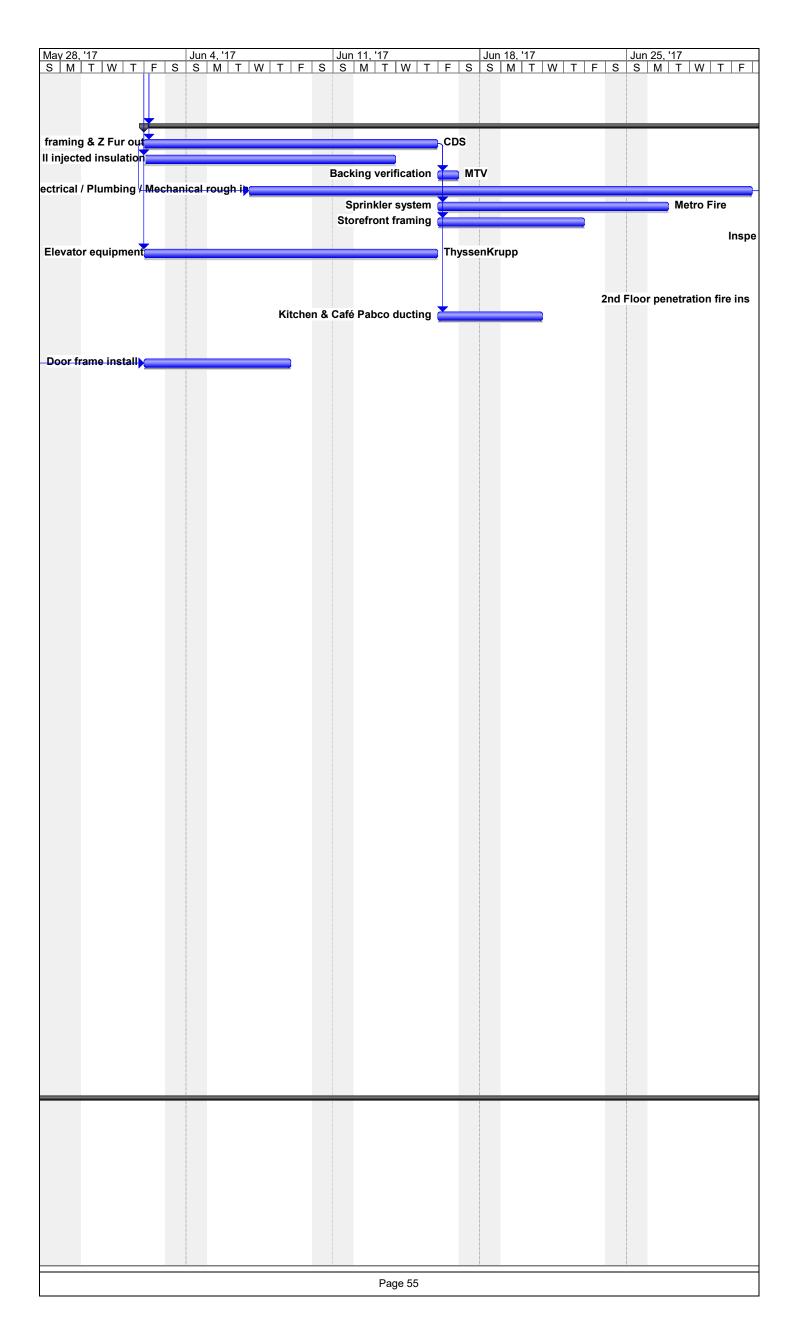

#### 1. Schedule

The general contractor has provided a construction schedule for the project. The schedule has approximately 800 task items and the project is projected to take 371 days. The original schedule indicates that project began on November 14, 2016 and expected to be completed on April 30, 2018. As was previously indicated, there appears to be as delay in the construction due to excess amount of rain and an appropriate change order has been tendered by the contractor. This revised schedule does take into consideration this rain delay. The schedule is attached at the end of this report.

#### 2. Submittals

The contractor provided the submittal log. The architect and their consultants have been processing the submittals in a timely manner such that the project is not delayed. The submittal log is attached.