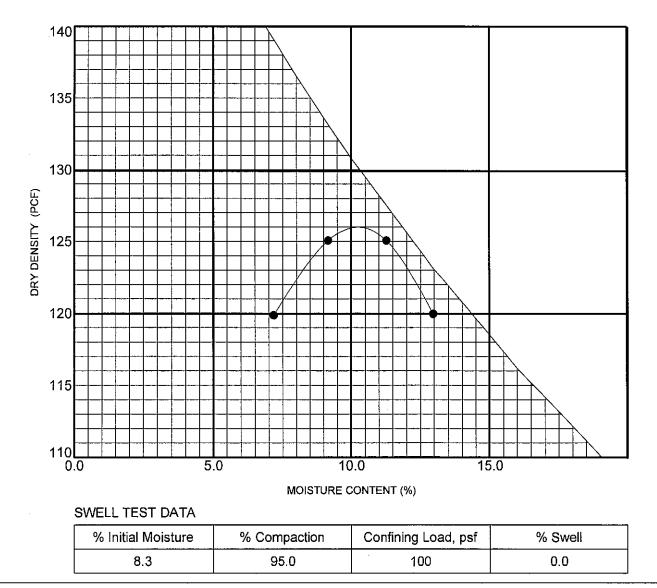

#### A. Soil Proctoring

The site is currently being massed graded but inspector has not received any test results for soil proctoring.

B. Issues and comments There are no issues at this time.