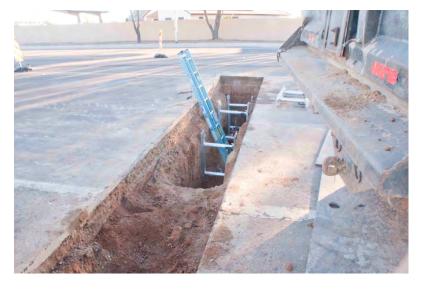

#### b. Utilities

- Under-slab utilities are being placed. Inspector observed underground sewer piping and electrical conduits.
- Inspector verified that the piping material is compliant with the architectural specification.

Figure 13 – Footing Trenches – Building A

Figure 14 – Footing, Stem wall, under-slab utilities

Figure 15 – Footing, Stem wall, under-slab utilities

Figure 16 - Sewer Piping - Central Plant

Figure 17 – Utility Trenching – Building A