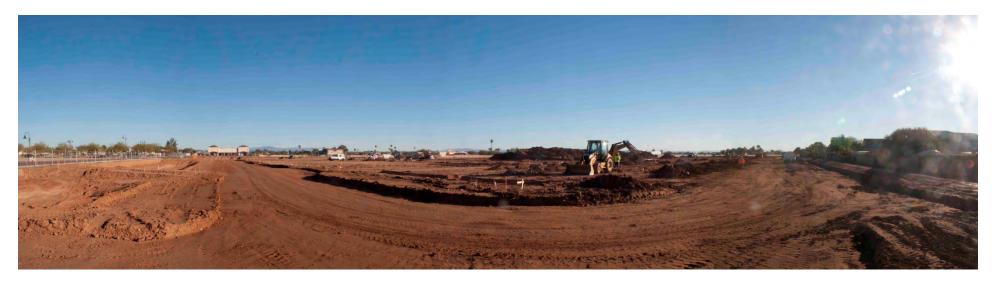

#### 3. Grading

The grading of the site continues and appears the rough grading is nearly complete. The remaining area to be complete is along the western portion of the site. Hauling off excessive soil continues.

#### 2. Building A

- a. Foundation and Slab
  - The building pad is partially complete on the southern and western portion of the building.
  - The grading of the building pad is continuing.
  - Trenching for perimeter spread footings has begun along southern portion of the building.

## b. Utilities

- Trenching for under-slab utilities has begun.
- Some of the under-slab electrical conduits were placed.
- Inspector verified that the conduits comply with the specifications