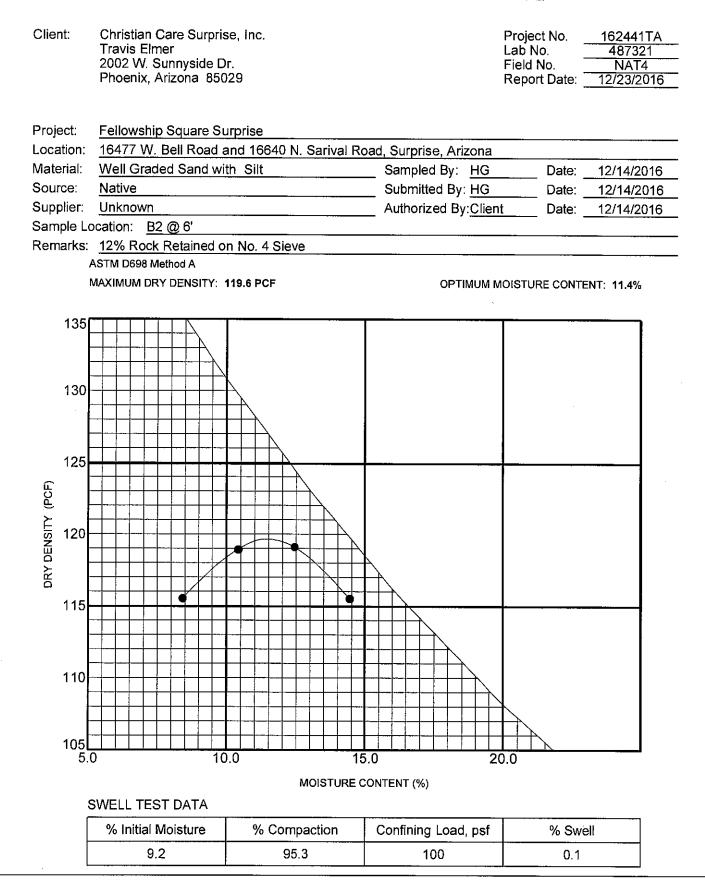

#### A. Soil Proctoring

The site is currently being massed graded but inspector has not received any test results for soil proctoring.

B. Issues and comments There are no issues at this time.