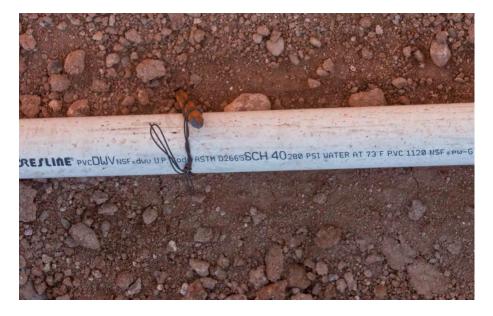

#### b. Utilities

- Under-slab utilities are being placed. Inspector observed underground sewer piping and electrical conduits.
- Inspector verified that the piping material is compliant with the architectural specification.

## b. Utilities

- Trenching for under-slab utilities has begun.
- Some of the under-slab electrical conduits were placed.
- Inspector verified that the conduits comply with the specifications