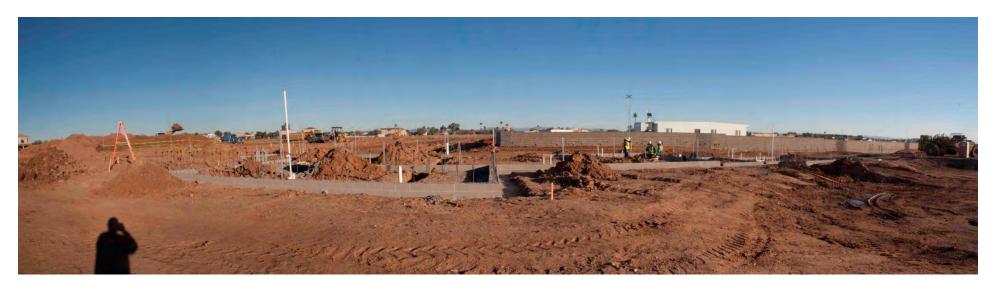

#### 1. Central Plant and Maintenance

- a. Foundation and Slab
  - The building pad has been complete and certified

- The perimeter spread footing and stem wall are complete.

Slab prep has not begun.

#### b. Utilities

- Under-slab utilities are being placed. Inspector observed underground sewer piping and electrical conduits.
- Inspector verified that the piping material is compliant with the architectural specification.

#### 2. Building A

- a. Foundation and Slab
  - The building pad is partially complete on the southern and western portion of the building.
  - The grading of the building pad is continuing.
  - Trenching for perimeter spread footings has begun along southern portion of the building.

## b. Utilities

- Trenching for under-slab utilities has begun.
- Some of the under-slab electrical conduits were placed.
- Inspector verified that the conduits comply with the specifications

#### 3. Building B

- a. Foundation Slab
  - The building pad continues to be completed.
  - There was no work on the footings or foundation

#### b. Utilities

- No work on the under-slab utilities has begun.