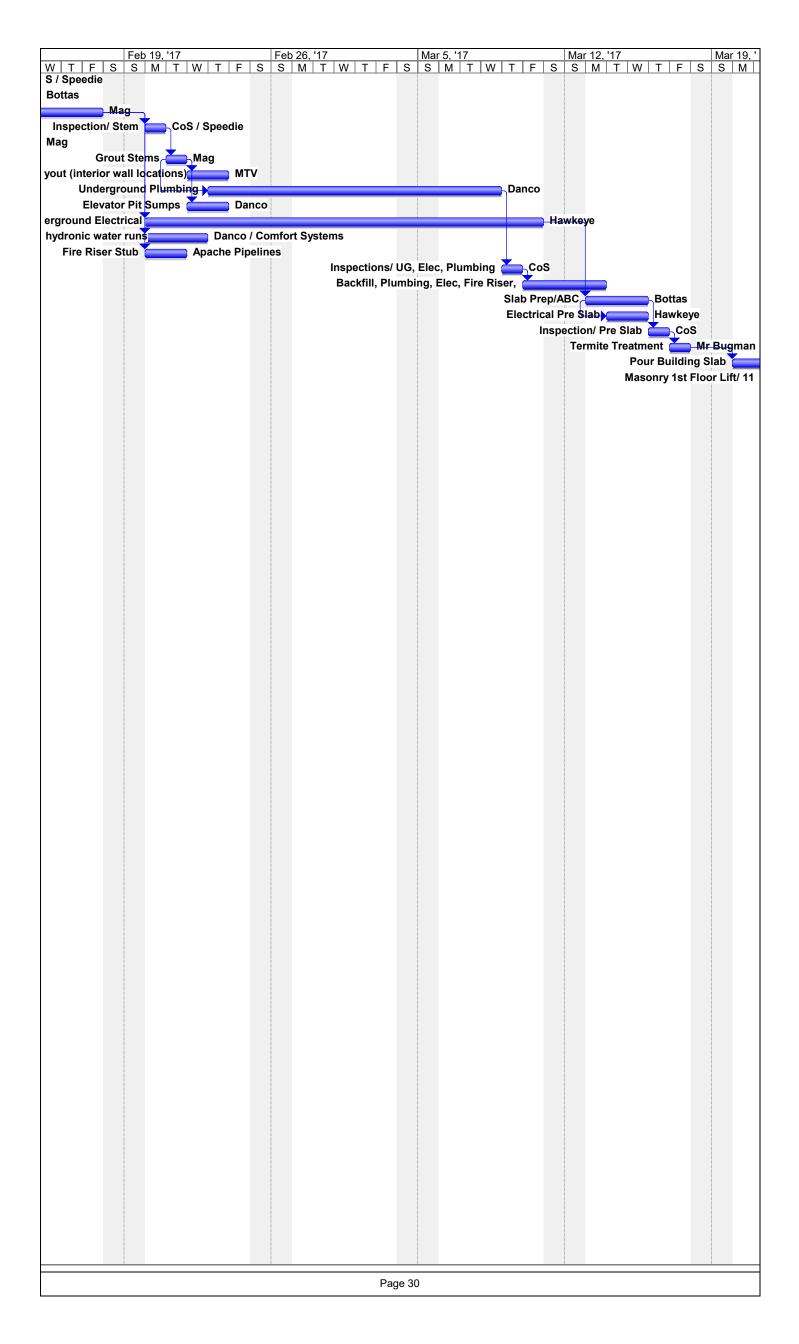

#### 1. Schedule

The general contractor has provided a construction schedule for the project. The schedule has approximately 800 task items and the project is projected to take 371 days. The original schedule indicates that project began on November 14, 2016 and expected to be completed on April 30, 2018. As was previously indicated, there appears to be as delay in the construction due to excess amount of rain and an appropriate change order has been tendered by the contractor. This revised schedule does take into consideration this rain delay. The schedule is attached at the end of this report.

#### 2. Submittals

The contractor provided the submittal log. The architect and their consultants have been processing the submittals in a timely manner such that the project is not delayed. The submittal log is attached.

#### 3. Schedule Changes

#### A. Delays

The project has experienced inordinate amount of rain and has caused a delay because the site is to muddy to do construction.

#### **B. Change Orders**

The first change order has been presented by the contractor for the delays in schedule and subsequent costs caused by the excessive rain.