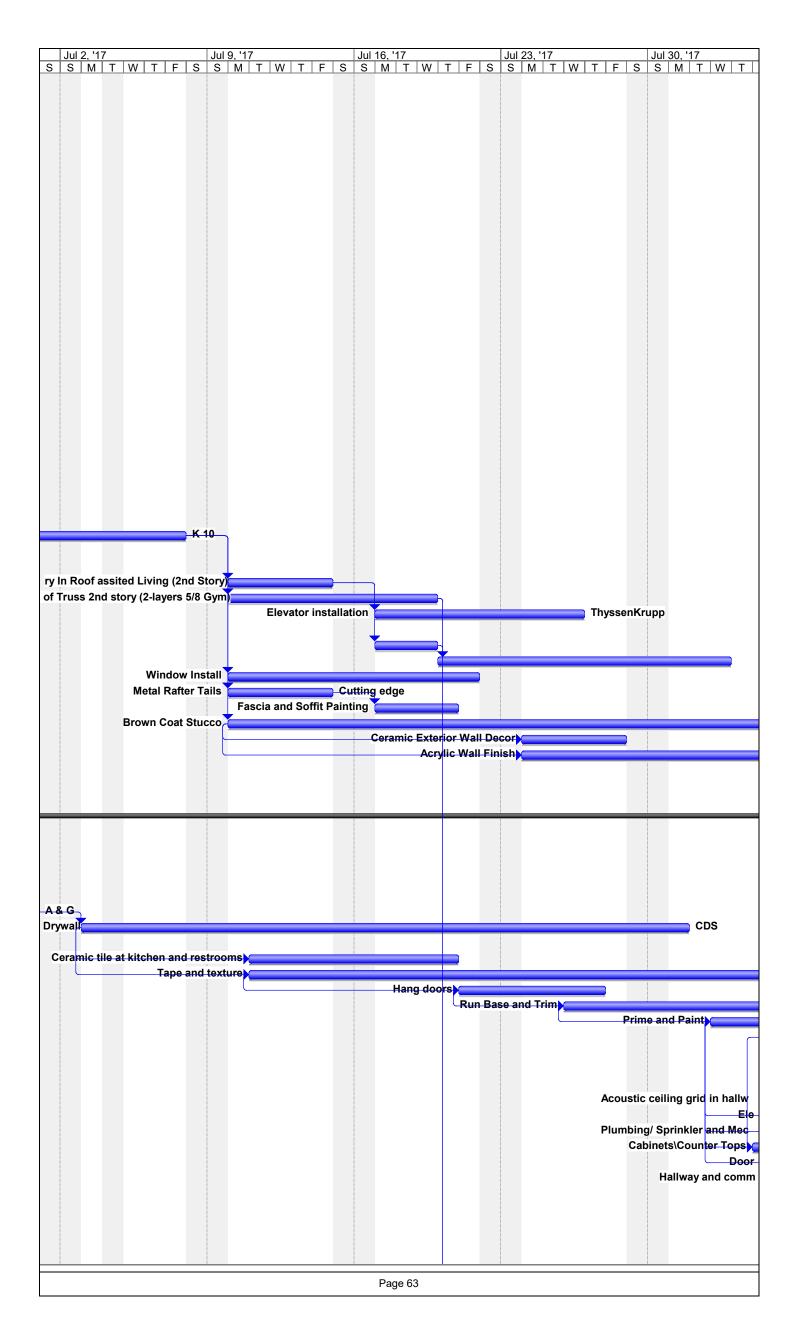

#### 1. Schedule

The general contractor has provided a construction schedule for the project. The schedule has approximately 800 task items and the project is projected to take 371 days. The original schedule indicates that project began on November 14, 2016 and expected to be completed on April 30, 2018. As was previously indicated, there appears to be as delay in the construction due to excess amount of rain and an appropriate change order has been tendered by the contractor. This revised schedule does take into consideration this rain delay. The schedule is attached at the end of this report.

#### 2. Submittals

The contractor provided the submittal log. The architect and their consultants have been processing the submittals in a timely manner such that the project is not delayed. The submittal log is attached.