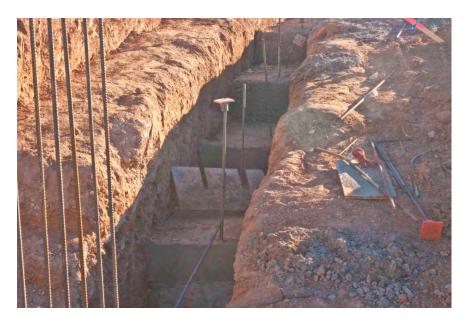

#### 2. Building A

- a. Foundation and Slab
  - The building pad is partially complete on the southern and western portion of the building.
  - The grading of the building pad is continuing.
  - Trenching for perimeter spread footings has begun along southern portion of the building.

## b. Utilities

- Trenching for under-slab utilities has begun.
- Some of the under-slab electrical conduits were placed.
- Inspector verified that the conduits comply with the specifications