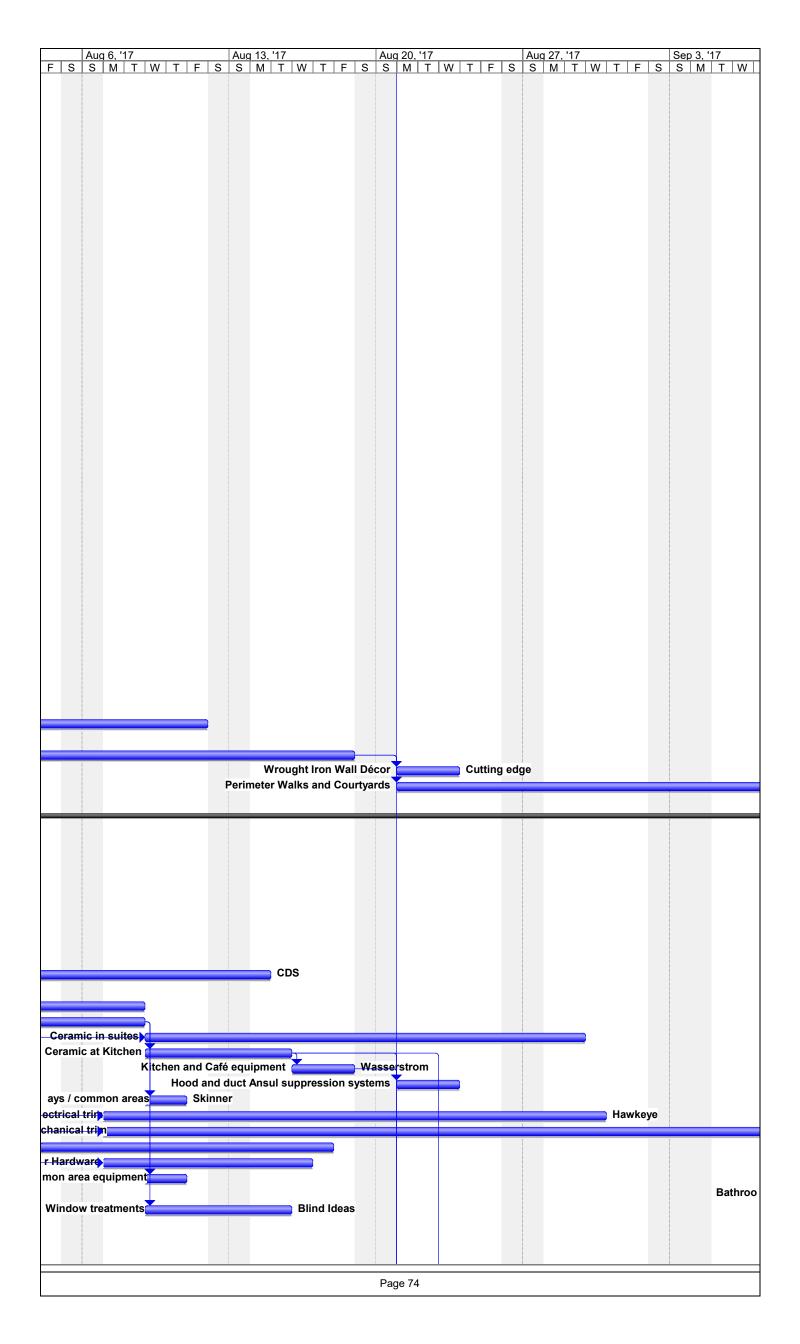

#### 1. Schedule

The general contractor has provided a construction schedule for the project. The schedule has approximately 800 task items and the project is projected to take 371 days. The original schedule indicates that project began on November 14, 2016 and expected to be completed on April 30, 2018. As was previously indicated, there appears to be as delay in the construction due to excess amount of rain and an appropriate change order has been tendered by the contractor. This revised schedule does take into consideration this rain delay. The schedule is attached at the end of this report.

#### 2. Submittals

The contractor provided the submittal log. The architect and their consultants have been processing the submittals in a timely manner such that the project is not delayed. The submittal log is attached.