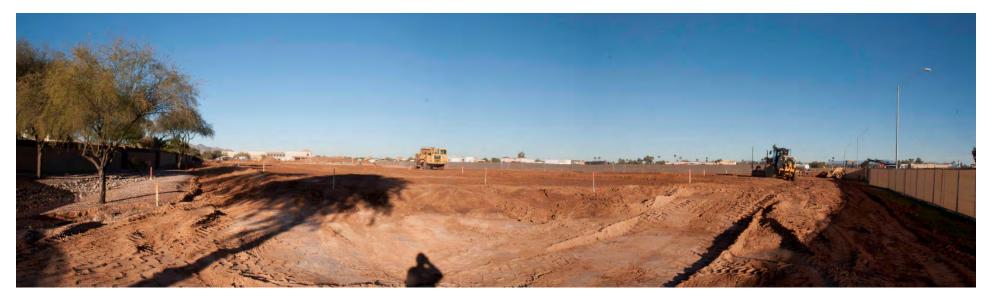

#### 3. Grading

The grading of the site continues and appears the rough grading is nearly complete. The remaining area to be complete is along the western portion of the site. Hauling off excessive soil continues.

#### 2. Building A

- a. Foundation and Slab
  - The building pad is partially complete on the southern and western portion of the building.
  - The grading of the building pad is continuing.
  - Trenching for perimeter spread footings has begun along southern portion of the building.