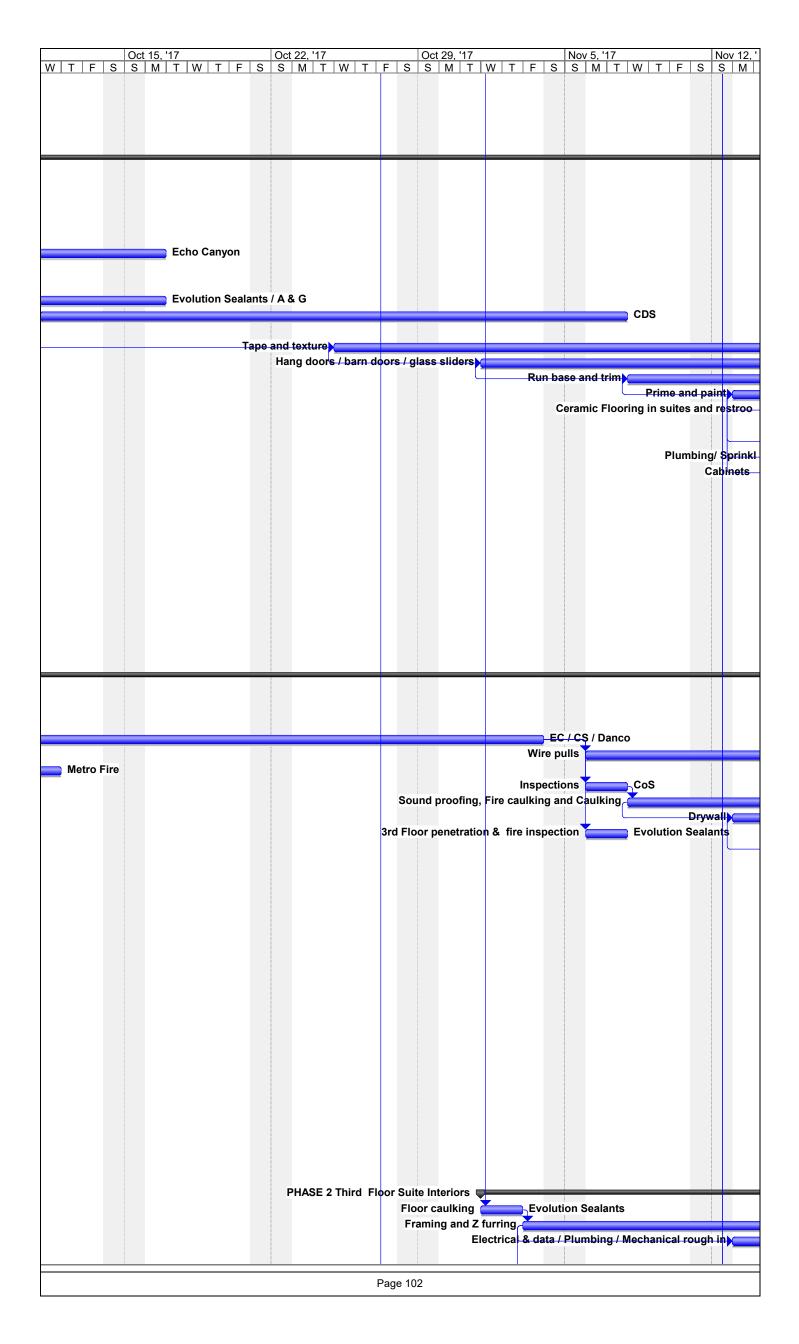

#### 1. Schedule

The general contractor has provided a construction schedule for the project. The schedule has approximately 800 task items and the project is projected to take 371 days. The original schedule indicates that project began on November 14, 2016 and expected to be completed on April 30, 2018. As was previously indicated, there appears to be as delay in the construction due to excess amount of rain and an appropriate change order has been tendered by the contractor. This revised schedule does take into consideration this rain delay. The schedule is attached at the end of this report.

#### 2. Submittals

The contractor provided the submittal log. The architect and their consultants have been processing the submittals in a timely manner such that the project is not delayed. The submittal log is attached.

#### Schedule

1-17-17 Four week look ahead presented. Current issue - rain delay 22 working days = 29 calendar days