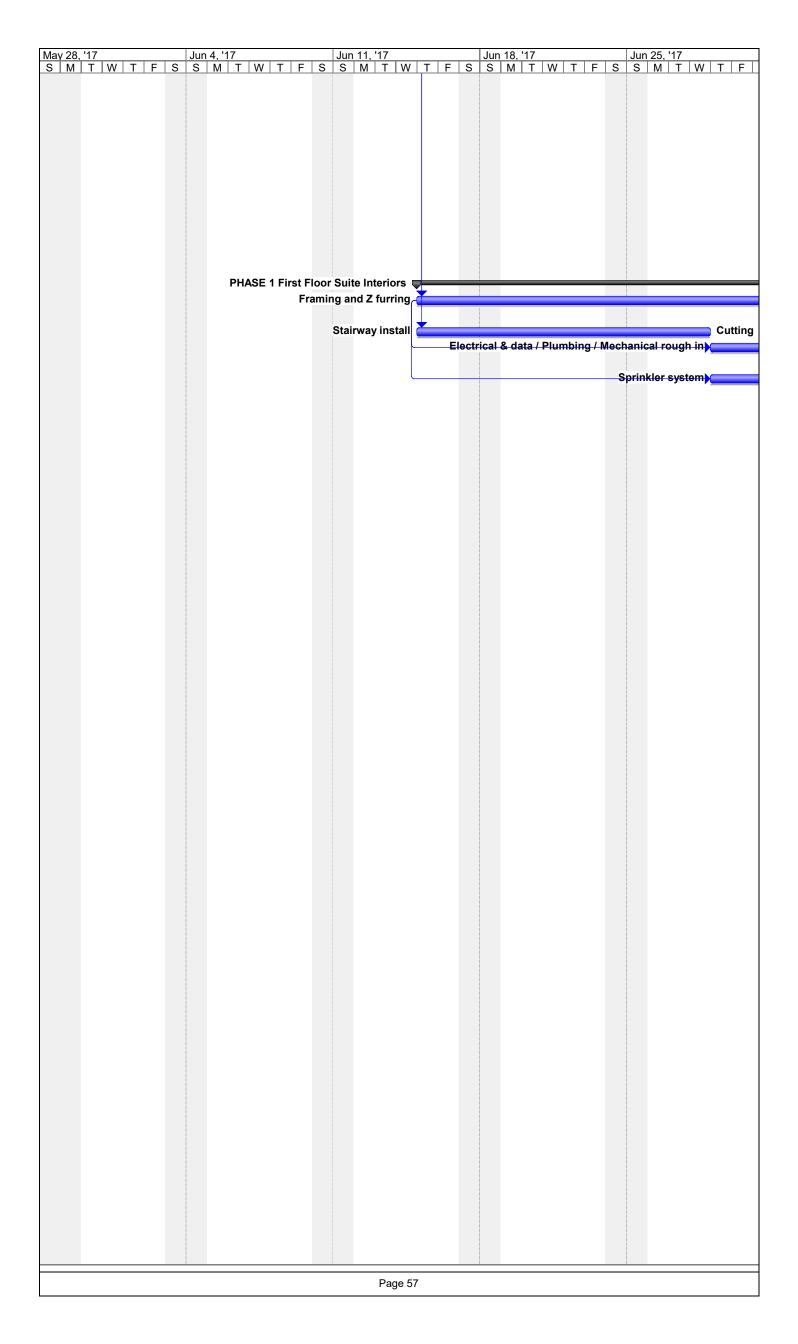

#### 1. Schedule

The general contractor has provided a construction schedule for the project. The schedule has approximately 800 task items and the project is projected to take 371 days. The original schedule indicates that project began on November 14, 2016 and expected to be completed on April 30, 2018. As was previously indicated, there appears to be as delay in the construction due to excess amount of rain and an appropriate change order has been tendered by the contractor. This revised schedule does take into consideration this rain delay. The schedule is attached at the end of this report.

#### 2. Submittals

The contractor provided the submittal log. The architect and their consultants have been processing the submittals in a timely manner such that the project is not delayed. The submittal log is attached.