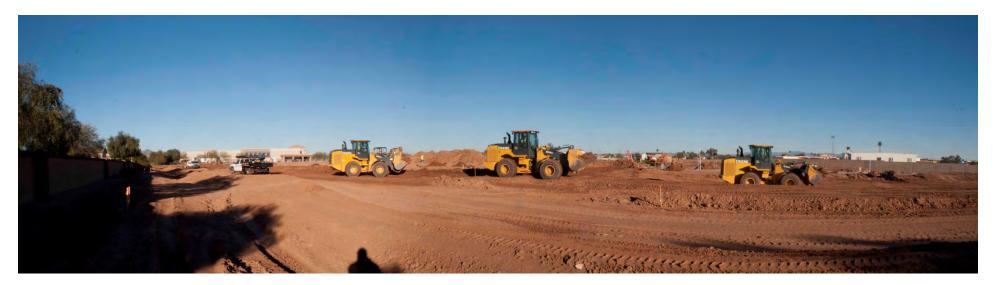

#### 3. Grading

The grading of the site continues and appears the rough grading is nearly complete. The remaining area to be complete is along the western portion of the site. Hauling off excessive soil continues.