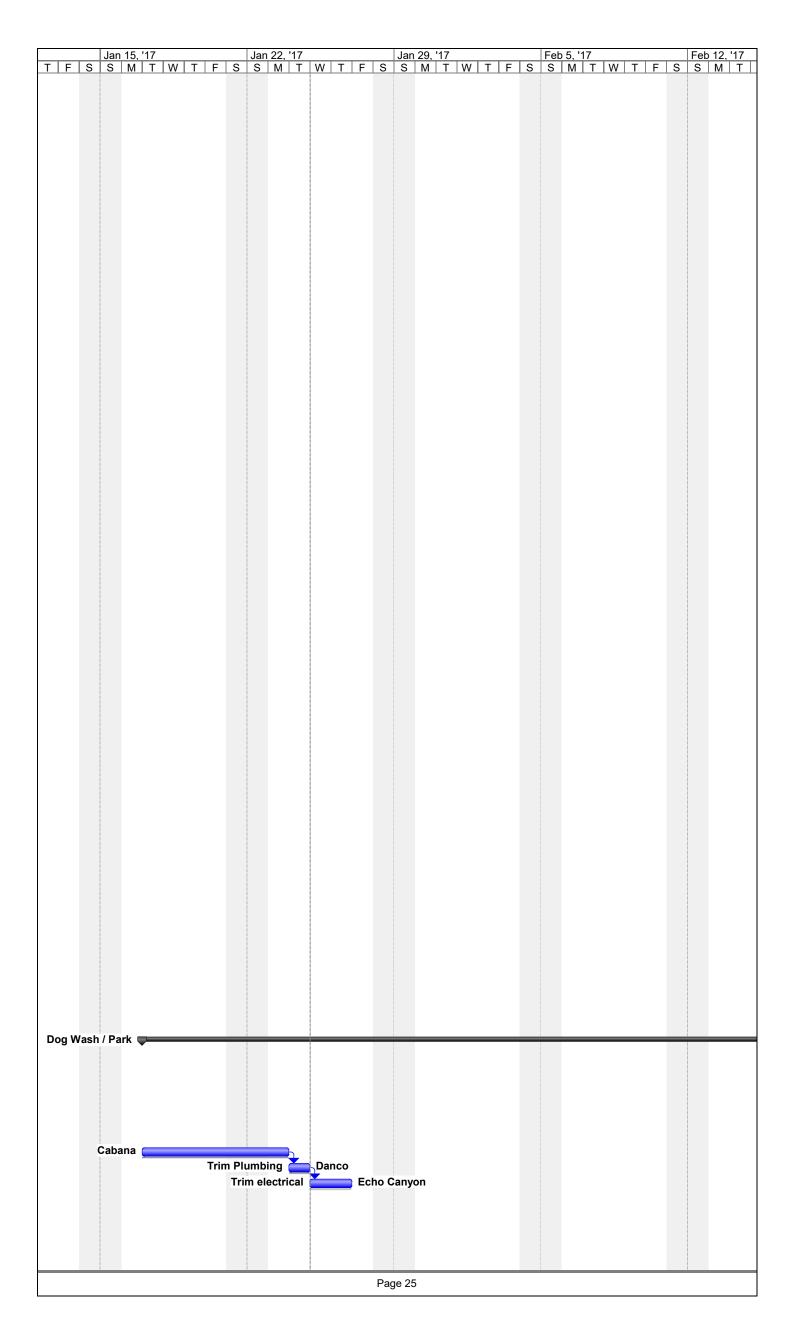

#### 1. Schedule

The general contractor has provided a construction schedule for the project. The schedule has approximately 800 task items and the project is projected to take 371 days. The original schedule indicates that project began on November 14, 2016 and expected to be completed on April 30, 2018. As was previously indicated, there appears to be as delay in the construction due to excess amount of rain and an appropriate change order has been tendered by the contractor. This revised schedule does take into consideration this rain delay. The schedule is attached at the end of this report.

#### 2. Submittals

The contractor provided the submittal log. The architect and their consultants have been processing the submittals in a timely manner such that the project is not delayed. The submittal log is attached.