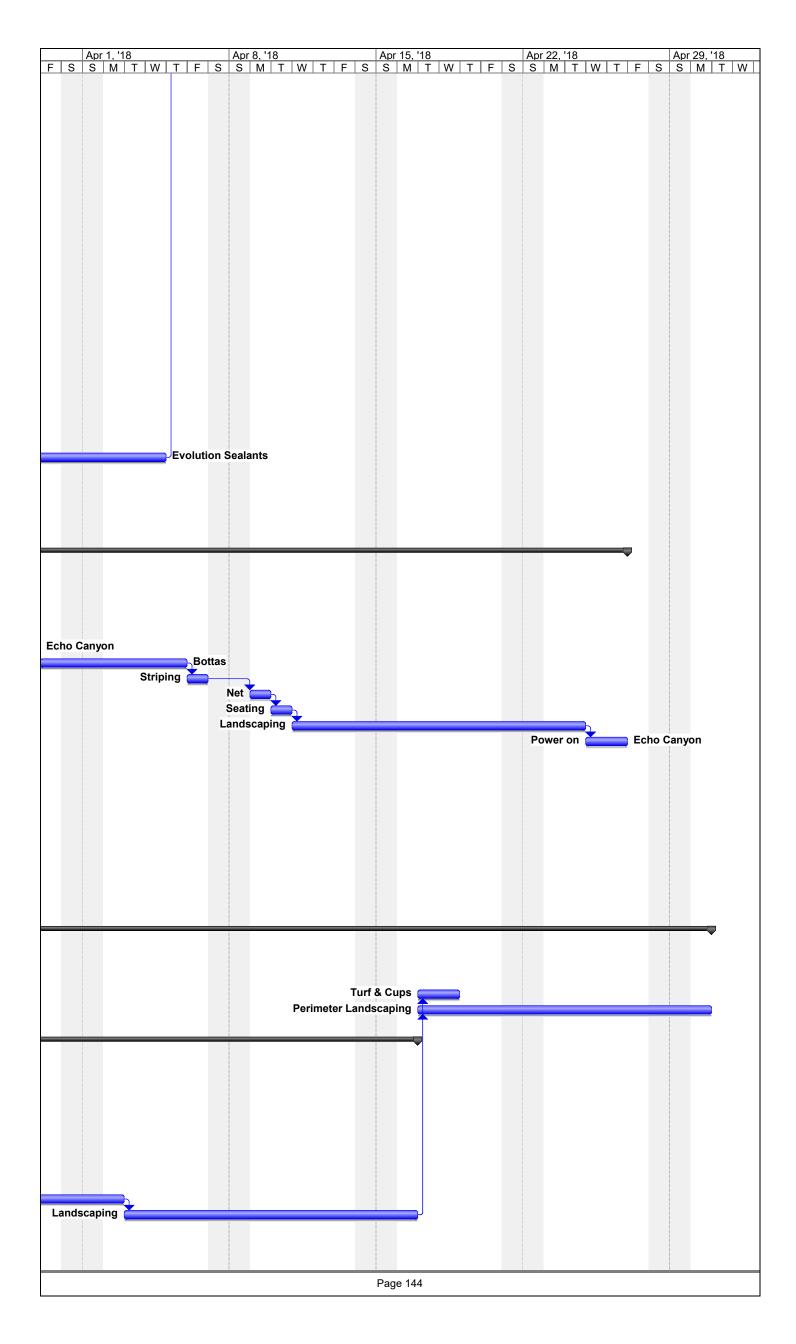

#### 1. Schedule

The general contractor has provided a construction schedule for the project. The schedule has approximately 800 task items and the project is projected to take 371 days. The original schedule indicates that project began on November 14, 2016 and expected to be completed on April 30, 2018. As was previously indicated, there appears to be as delay in the construction due to excess amount of rain and an appropriate change order has been tendered by the contractor. This revised schedule does take into consideration this rain delay. The schedule is attached at the end of this report.

#### 2. Submittals

The contractor provided the submittal log. The architect and their consultants have been processing the submittals in a timely manner such that the project is not delayed. The submittal log is attached.