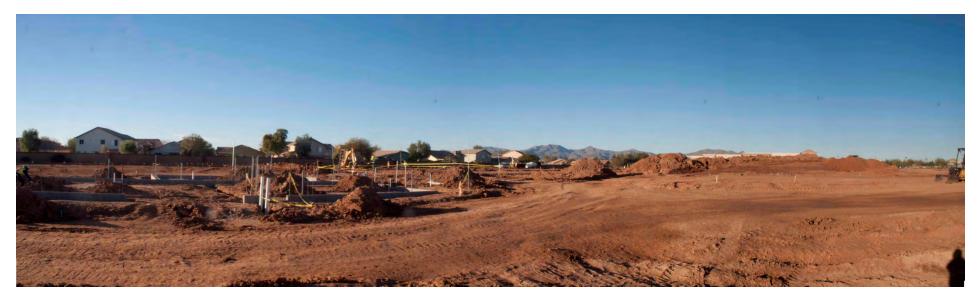

#### 3. Grading

The grading of the site continues and appears the rough grading is nearly complete. The remaining area to be complete is along the western portion of the site. Hauling off excessive soil continues.

#### 2. Building A

- a. Foundation and Slab
  - The building pad is partially complete on the southern and western portion of the building.
  - The grading of the building pad is continuing.
  - Trenching for perimeter spread footings has begun along southern portion of the building.

## b. Utilities

- Trenching for under-slab utilities has begun.
- Some of the under-slab electrical conduits were placed.
- Inspector verified that the conduits comply with the specifications