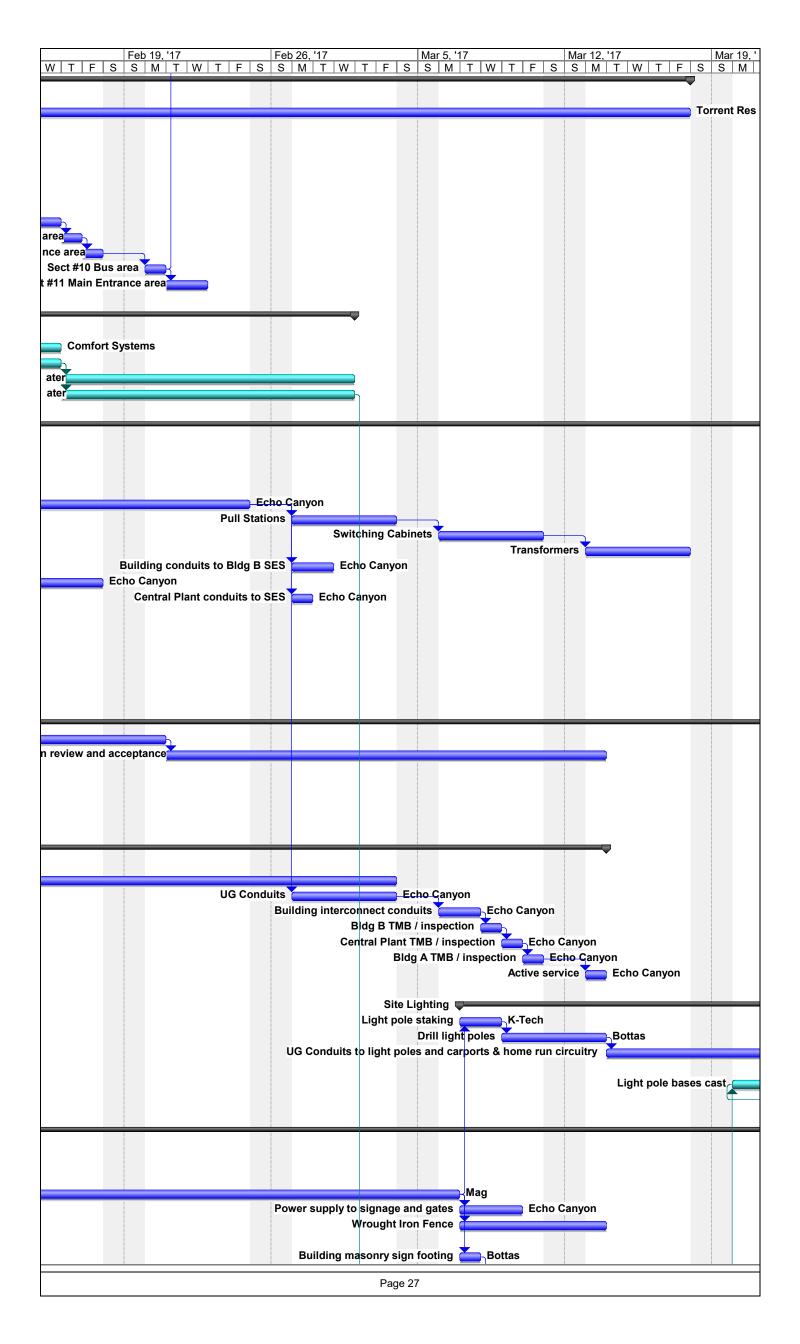

#### 1. Schedule

The general contractor has provided a construction schedule for the project. The schedule has approximately 800 task items and the project is projected to take 371 days. The original schedule indicates that project began on November 14, 2016 and expected to be completed on April 30, 2018. As was previously indicated, there appears to be as delay in the construction due to excess amount of rain and an appropriate change order has been tendered by the contractor. This revised schedule does take into consideration this rain delay. The schedule is attached at the end of this report.

#### 2. Submittals

The contractor provided the submittal log. The architect and their consultants have been processing the submittals in a timely manner such that the project is not delayed. The submittal log is attached.