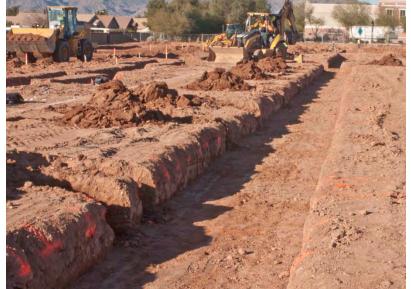

#### 1. Staging

The project is in the beginning stages of construction. The General Contractor (MTV Construction) has staged the site properly with the following items:

- a. Fencing around the project site and staging area.
- b. Office buildings
- c. Water Tower
- d. Parking area with Ground Asphalt surface and drive
- e. Several Subcontractors have staged storage units for materials on the site.

#### 3. Grading

The grading of the site continues and appears the rough grading is nearly complete. The remaining area to be complete is along the western portion of the site. Hauling off excessive soil continues.

#### 5. Site walls

Construction on has begun and is approximately 65% Complete. Inspector observed footing rebar being placed and installing of masonry block.