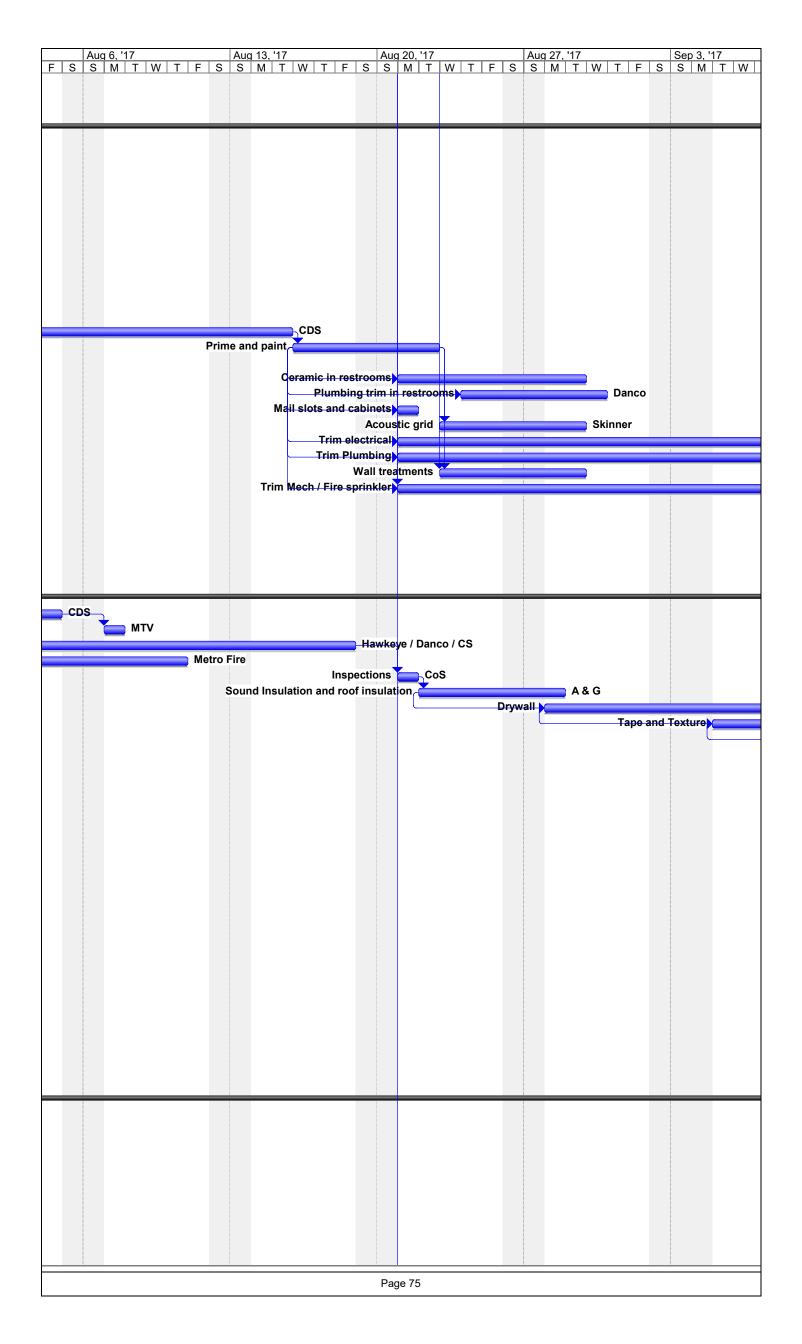

#### 1. Schedule

The general contractor has provided a construction schedule for the project. The schedule has approximately 800 task items and the project is projected to take 371 days. The original schedule indicates that project began on November 14, 2016 and expected to be completed on April 30, 2018. As was previously indicated, there appears to be as delay in the construction due to excess amount of rain and an appropriate change order has been tendered by the contractor. This revised schedule does take into consideration this rain delay. The schedule is attached at the end of this report.

#### 2. Submittals

The contractor provided the submittal log. The architect and their consultants have been processing the submittals in a timely manner such that the project is not delayed. The submittal log is attached.