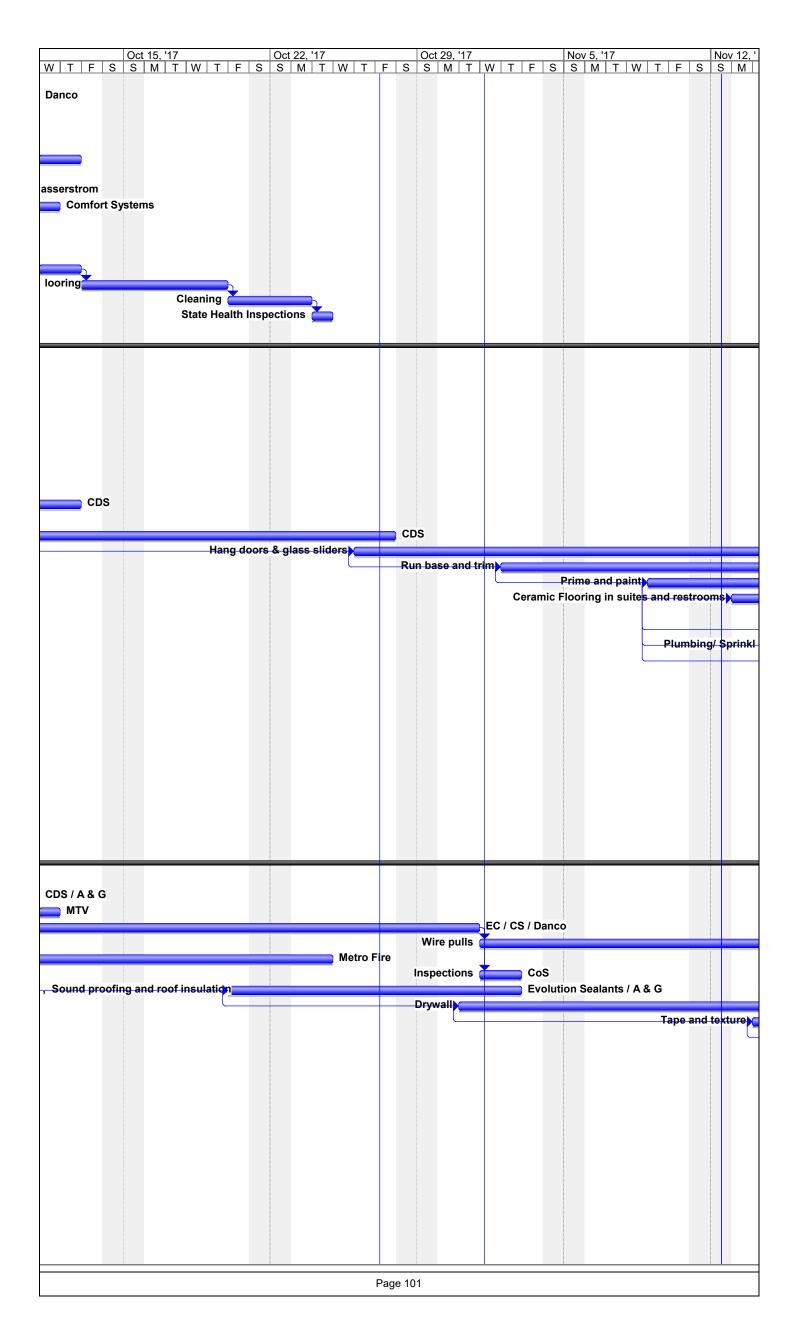

#### 1. Schedule

The general contractor has provided a construction schedule for the project. The schedule has approximately 800 task items and the project is projected to take 371 days. The original schedule indicates that project began on November 14, 2016 and expected to be completed on April 30, 2018. As was previously indicated, there appears to be as delay in the construction due to excess amount of rain and an appropriate change order has been tendered by the contractor. This revised schedule does take into consideration this rain delay. The schedule is attached at the end of this report.

#### 2. Submittals

The contractor provided the submittal log. The architect and their consultants have been processing the submittals in a timely manner such that the project is not delayed. The submittal log is attached.

#### Schedule

1-17-17 Four week look ahead presented. Current issue - rain delay 22 working days = 29 calendar days