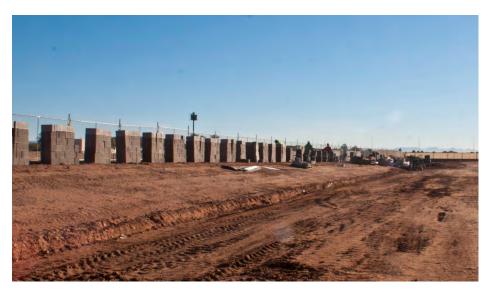

#### 5. Site walls

Construction on has begun and is approximately 65% Complete. Inspector observed footing rebar being placed and installing of masonry block.

Figure 1 - View of Parking and Staging Area

Figure 2 - View of West Portion of Project

Figure 3 - View of East Portion of the Project

Figure 4 - View of Parking Area

Figure 5 - View of Project from NWC

Figure 6 - View of Project from Sam's drive

Figure 7 - View of Project – SWC

Figure 8 - Building B from West

Figure 9 - View of Building A from the SWC

Figure 10 - View of Building A from the West

Figure 11 - View of Project from NEC

Figure 12 – Footing Trenches – Building A