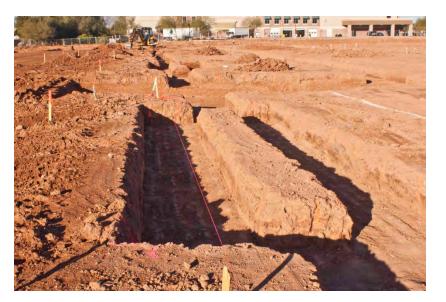

#### 2. Building A

- a. Foundation and Slab
  - The building pad is partially complete on the southern and western portion of the building.
  - The grading of the building pad is continuing.
  - Trenching for perimeter spread footings has begun along southern portion of the building.

## b. Utilities

- Trenching for under-slab utilities has begun.
- Some of the under-slab electrical conduits were placed.
- Inspector verified that the conduits comply with the specifications