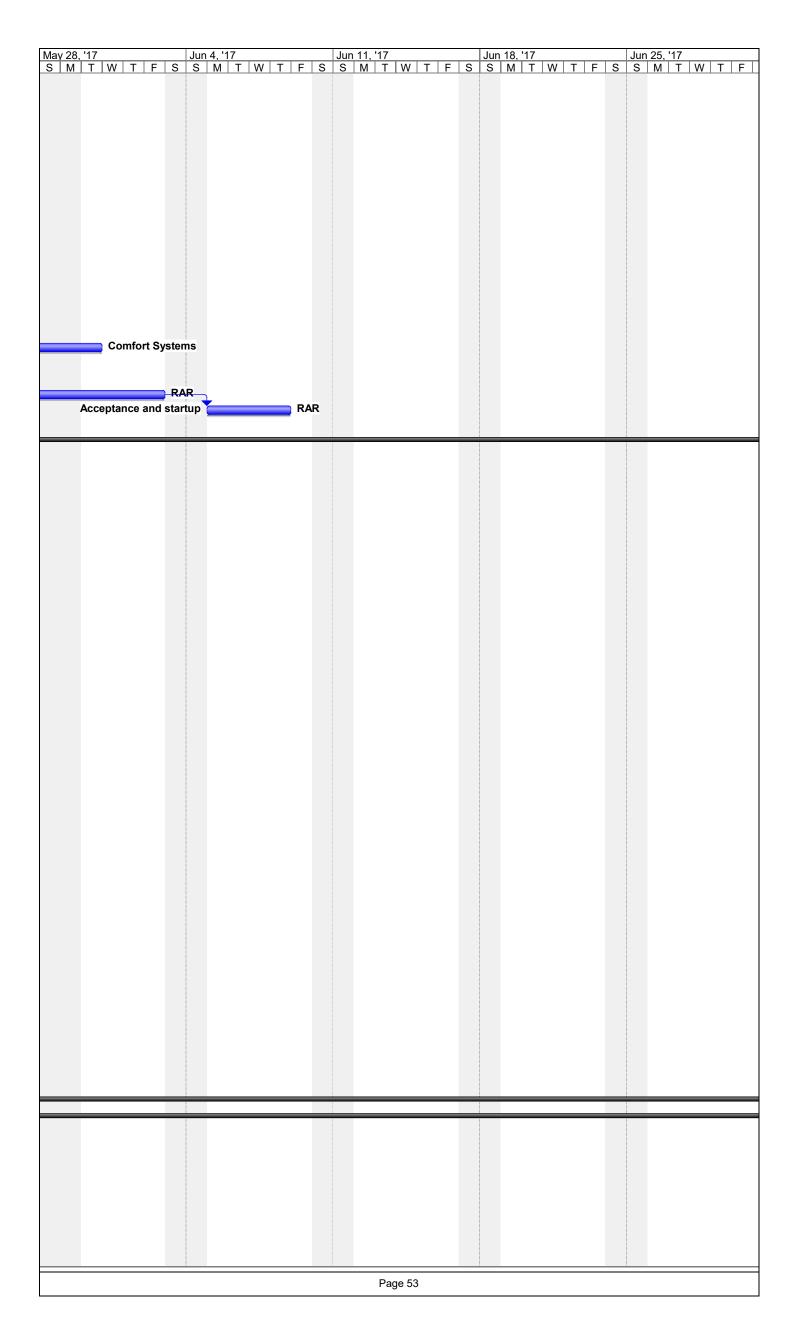

#### 1. Schedule

The general contractor has provided a construction schedule for the project. The schedule has approximately 800 task items and the project is projected to take 371 days. The original schedule indicates that project began on November 14, 2016 and expected to be completed on April 30, 2018. As was previously indicated, there appears to be as delay in the construction due to excess amount of rain and an appropriate change order has been tendered by the contractor. This revised schedule does take into consideration this rain delay. The schedule is attached at the end of this report.

#### 2. Submittals

The contractor provided the submittal log. The architect and their consultants have been processing the submittals in a timely manner such that the project is not delayed. The submittal log is attached.