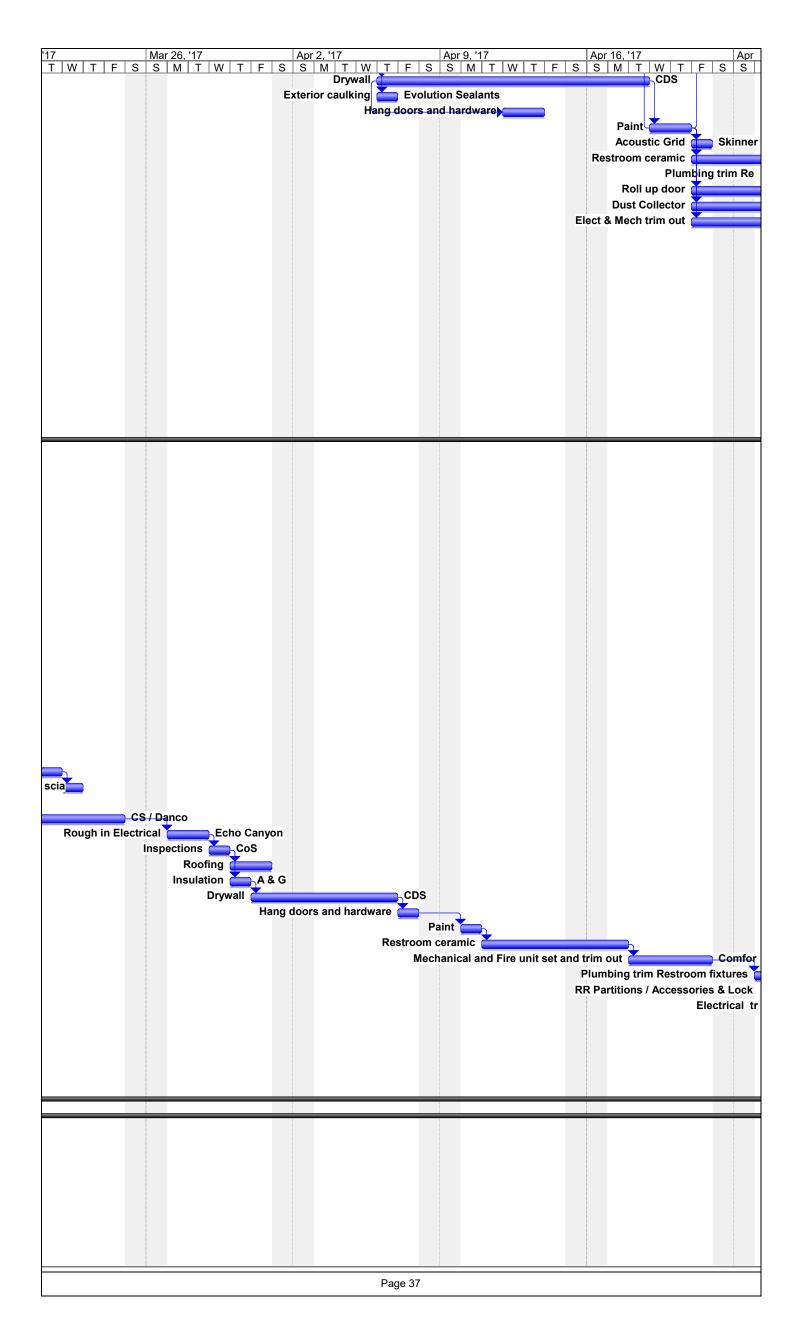

#### 1. Schedule

The general contractor has provided a construction schedule for the project. The schedule has approximately 800 task items and the project is projected to take 371 days. The original schedule indicates that project began on November 14, 2016 and expected to be completed on April 30, 2018. As was previously indicated, there appears to be as delay in the construction due to excess amount of rain and an appropriate change order has been tendered by the contractor. This revised schedule does take into consideration this rain delay. The schedule is attached at the end of this report.

#### 2. Submittals

The contractor provided the submittal log. The architect and their consultants have been processing the submittals in a timely manner such that the project is not delayed. The submittal log is attached.