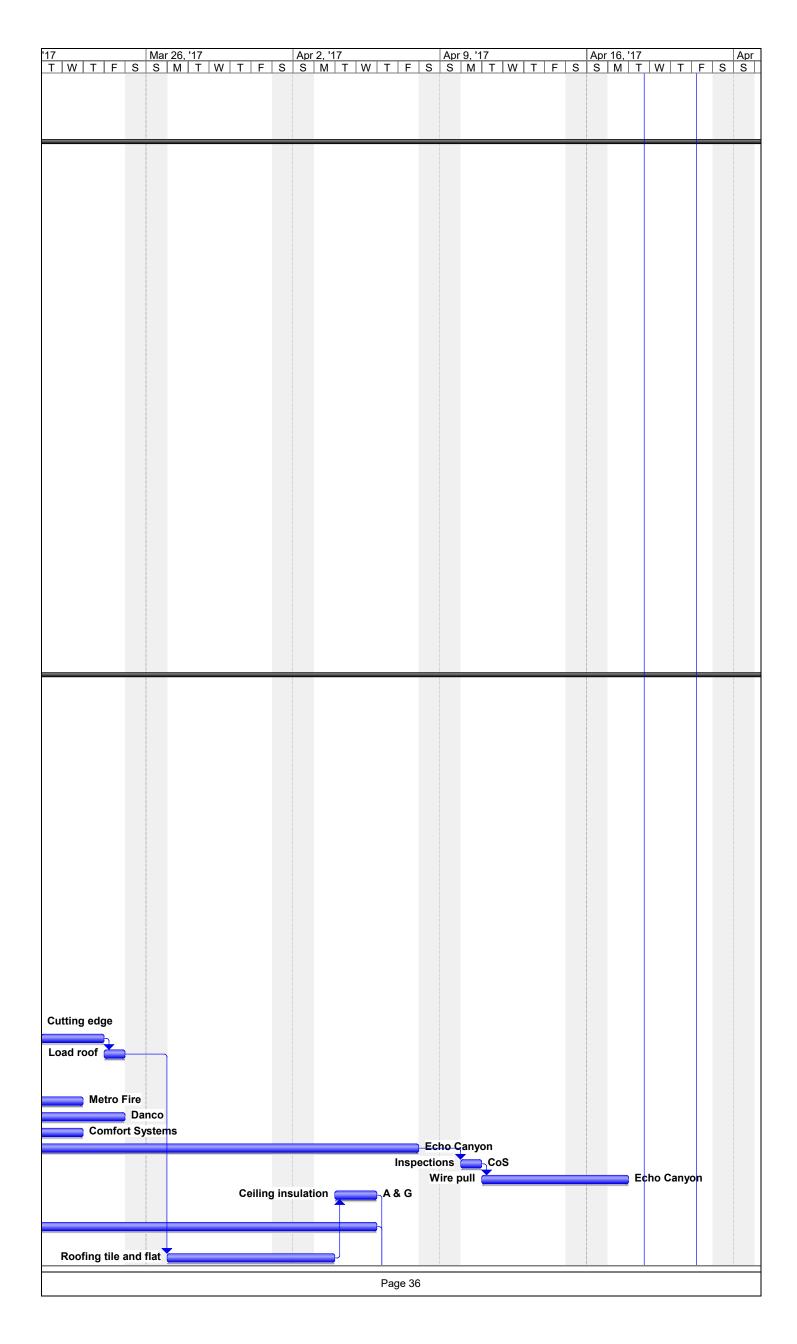

#### 1. Schedule

The general contractor has provided a construction schedule for the project. The schedule has approximately 800 task items and the project is projected to take 371 days. The original schedule indicates that project began on November 14, 2016 and expected to be completed on April 30, 2018. As was previously indicated, there appears to be as delay in the construction due to excess amount of rain and an appropriate change order has been tendered by the contractor. This revised schedule does take into consideration this rain delay. The schedule is attached at the end of this report.

#### 2. Submittals

The contractor provided the submittal log. The architect and their consultants have been processing the submittals in a timely manner such that the project is not delayed. The submittal log is attached.

#### 3. Schedule Changes

#### A. Delays

The project has experienced inordinate amount of rain and has caused a delay because the site is to muddy to do construction.

#### **B. Change Orders**

The first change order has been presented by the contractor for the delays in schedule and subsequent costs caused by the excessive rain.