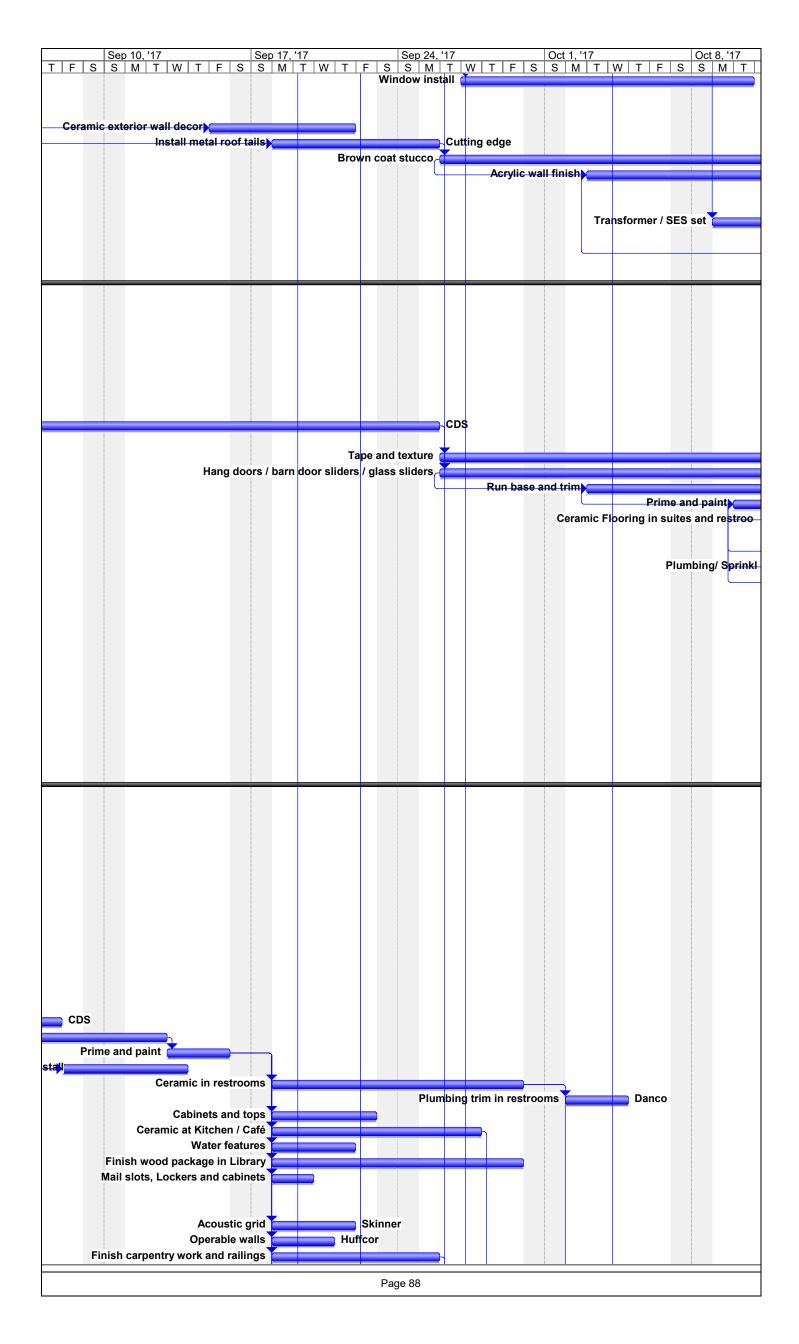

#### 1. Schedule

The general contractor has provided a construction schedule for the project. The schedule has approximately 800 task items and the project is projected to take 371 days. The original schedule indicates that project began on November 14, 2016 and expected to be completed on April 30, 2018. As was previously indicated, there appears to be as delay in the construction due to excess amount of rain and an appropriate change order has been tendered by the contractor. This revised schedule does take into consideration this rain delay. The schedule is attached at the end of this report.

#### 2. Submittals

The contractor provided the submittal log. The architect and their consultants have been processing the submittals in a timely manner such that the project is not delayed. The submittal log is attached.

#### 3. Schedule Changes

#### A. Delays

The project has experienced inordinate amount of rain and has caused a delay because the site is to muddy to do construction.

#### **B. Change Orders**

The first change order has been presented by the contractor for the delays in schedule and subsequent costs caused by the excessive rain.