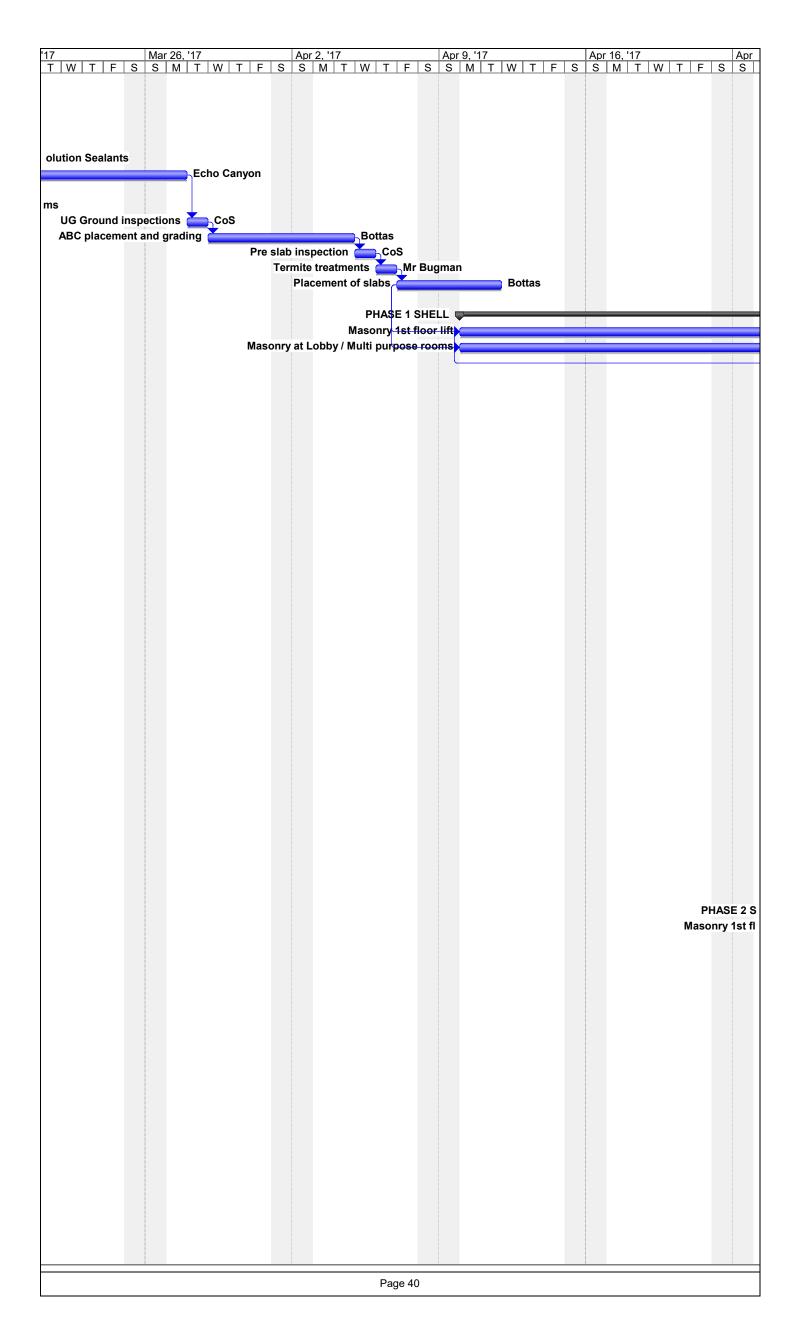

#### 1. Schedule

The general contractor has provided a construction schedule for the project. The schedule has approximately 800 task items and the project is projected to take 371 days. The original schedule indicates that project began on November 14, 2016 and expected to be completed on April 30, 2018. As was previously indicated, there appears to be as delay in the construction due to excess amount of rain and an appropriate change order has been tendered by the contractor. This revised schedule does take into consideration this rain delay. The schedule is attached at the end of this report.

#### 2. Submittals

The contractor provided the submittal log. The architect and their consultants have been processing the submittals in a timely manner such that the project is not delayed. The submittal log is attached.