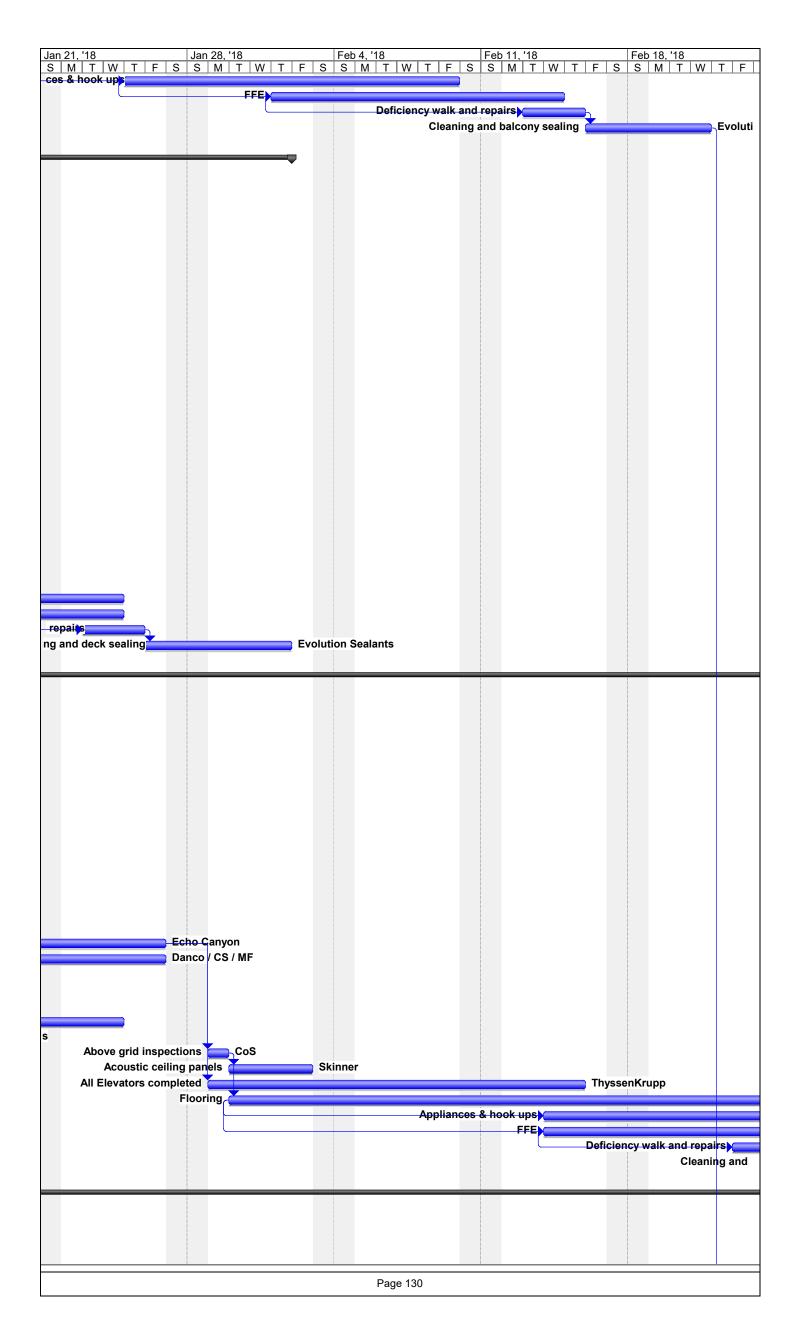

#### 1. Schedule

The general contractor has provided a construction schedule for the project. The schedule has approximately 800 task items and the project is projected to take 371 days. The original schedule indicates that project began on November 14, 2016 and expected to be completed on April 30, 2018. As was previously indicated, there appears to be as delay in the construction due to excess amount of rain and an appropriate change order has been tendered by the contractor. This revised schedule does take into consideration this rain delay. The schedule is attached at the end of this report.

#### 2. Submittals

The contractor provided the submittal log. The architect and their consultants have been processing the submittals in a timely manner such that the project is not delayed. The submittal log is attached.