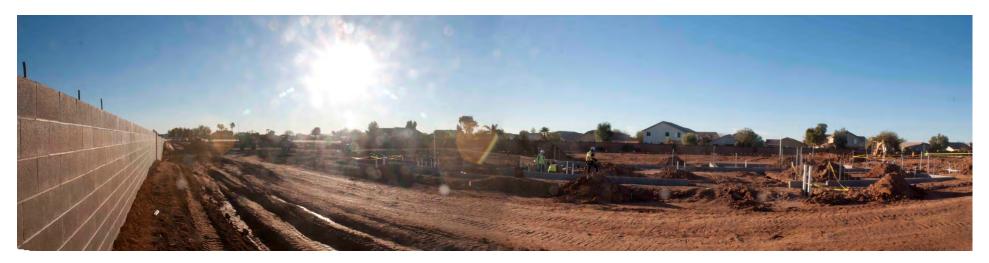

#### 1. Staging

The project is in the beginning stages of construction. The General Contractor (MTV Construction) has staged the site properly with the following items:

- a. Fencing around the project site and staging area.
- b. Office buildings
- c. Water Tower
- d. Parking area with Ground Asphalt surface and drive
- e. Several Subcontractors have staged storage units for materials on the site.

#### 2. Staking

The inspector observed surveyor's stakes throughout the project and appear to be properly set.

#### 3. Grading

The grading of the site continues and appears the rough grading is nearly complete. The remaining area to be complete is along the western portion of the site. Hauling off excessive soil continues.

#### 2. Building A

- a. Foundation and Slab
  - The building pad is partially complete on the southern and western portion of the building.
  - The grading of the building pad is continuing.
  - Trenching for perimeter spread footings has begun along southern portion of the building.

## b. Utilities

- Trenching for under-slab utilities has begun.
- Some of the under-slab electrical conduits were placed.
- Inspector verified that the conduits comply with the specifications