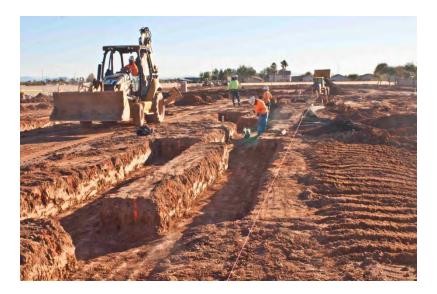

#### 1. Staging

The project is in the beginning stages of construction. The General Contractor (MTV Construction) has staged the site properly with the following items:

- a. Fencing around the project site and staging area.
- b. Office buildings
- c. Water Tower
- d. Parking area with Ground Asphalt surface and drive
- e. Several Subcontractors have staged storage units for materials on the site.

#### 3. Grading

The grading of the site continues and appears the rough grading is nearly complete. The remaining area to be complete is along the western portion of the site. Hauling off excessive soil continues.

#### 2. Building A

- a. Foundation and Slab
  - The building pad is partially complete on the southern and western portion of the building.
  - The grading of the building pad is continuing.
  - Trenching for perimeter spread footings has begun along southern portion of the building.