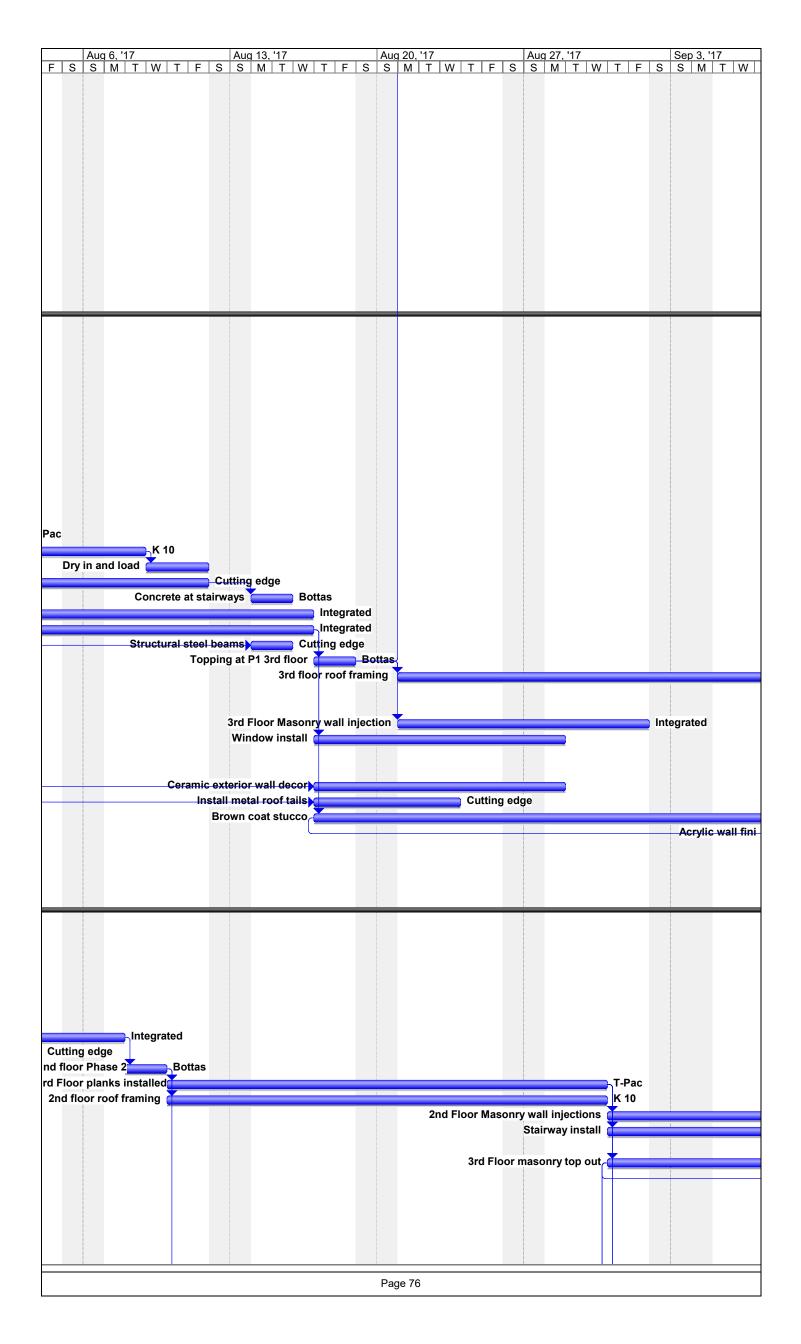

#### 1. Schedule

The general contractor has provided a construction schedule for the project. The schedule has approximately 800 task items and the project is projected to take 371 days. The original schedule indicates that project began on November 14, 2016 and expected to be completed on April 30, 2018. As was previously indicated, there appears to be as delay in the construction due to excess amount of rain and an appropriate change order has been tendered by the contractor. This revised schedule does take into consideration this rain delay. The schedule is attached at the end of this report.

#### 2. Submittals

The contractor provided the submittal log. The architect and their consultants have been processing the submittals in a timely manner such that the project is not delayed. The submittal log is attached.