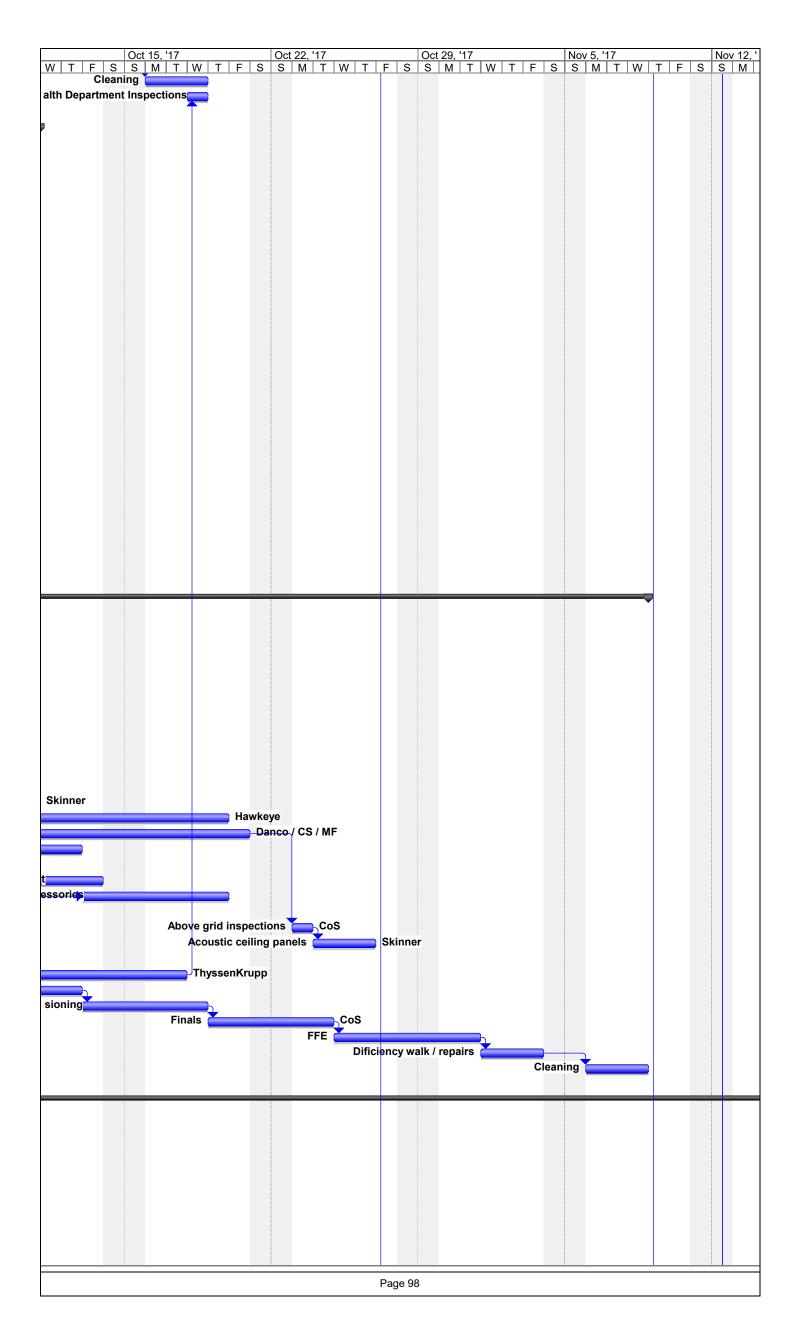

#### 1. Schedule

The general contractor has provided a construction schedule for the project. The schedule has approximately 800 task items and the project is projected to take 371 days. The original schedule indicates that project began on November 14, 2016 and expected to be completed on April 30, 2018. As was previously indicated, there appears to be as delay in the construction due to excess amount of rain and an appropriate change order has been tendered by the contractor. This revised schedule does take into consideration this rain delay. The schedule is attached at the end of this report.

#### 2. Submittals

The contractor provided the submittal log. The architect and their consultants have been processing the submittals in a timely manner such that the project is not delayed. The submittal log is attached.

#### 3. Schedule Changes

#### A. Delays

The project has experienced inordinate amount of rain and has caused a delay because the site is to muddy to do construction.

#### **B. Change Orders**

The first change order has been presented by the contractor for the delays in schedule and subsequent costs caused by the excessive rain.