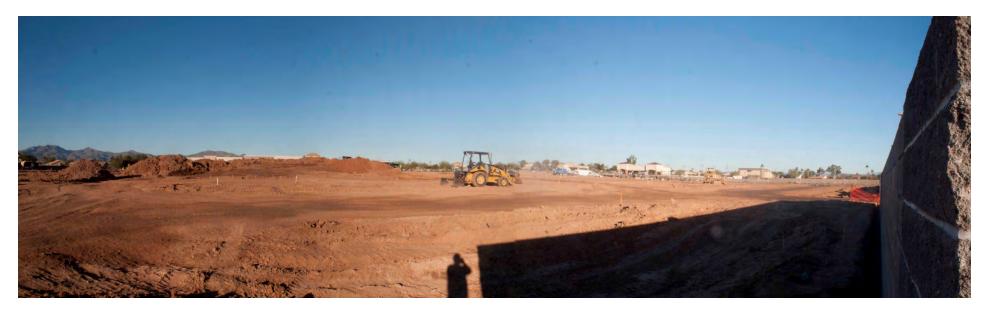

#### 3. Grading

The grading of the site continues and appears the rough grading is nearly complete. The remaining area to be complete is along the western portion of the site. Hauling off excessive soil continues.

#### 5. Site walls

Construction on has begun and is approximately 65% Complete. Inspector observed footing rebar being placed and installing of masonry block.