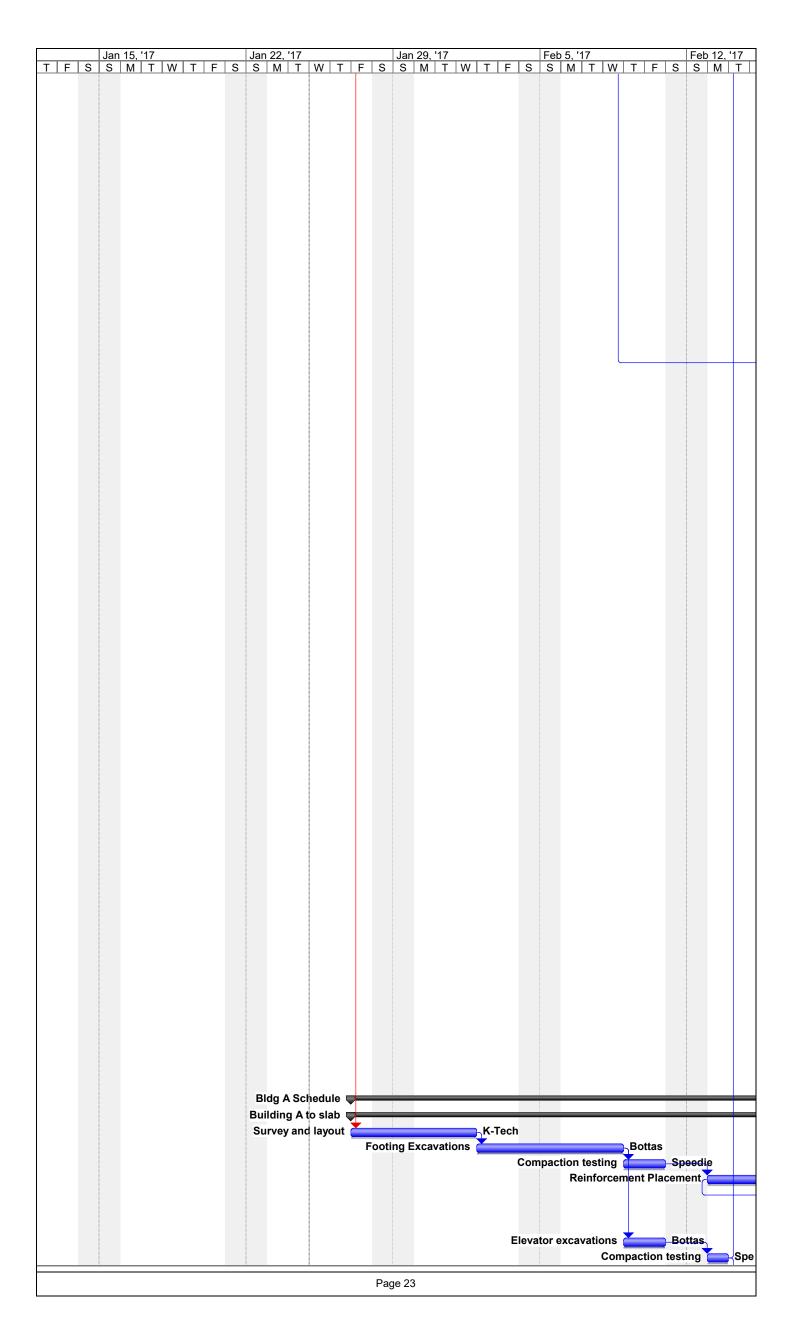

#### 1. Schedule

The general contractor has provided a construction schedule for the project. The schedule has approximately 800 task items and the project is projected to take 371 days. The original schedule indicates that project began on November 14, 2016 and expected to be completed on April 30, 2018. As was previously indicated, there appears to be as delay in the construction due to excess amount of rain and an appropriate change order has been tendered by the contractor. This revised schedule does take into consideration this rain delay. The schedule is attached at the end of this report.

#### 2. Submittals

The contractor provided the submittal log. The architect and their consultants have been processing the submittals in a timely manner such that the project is not delayed. The submittal log is attached.