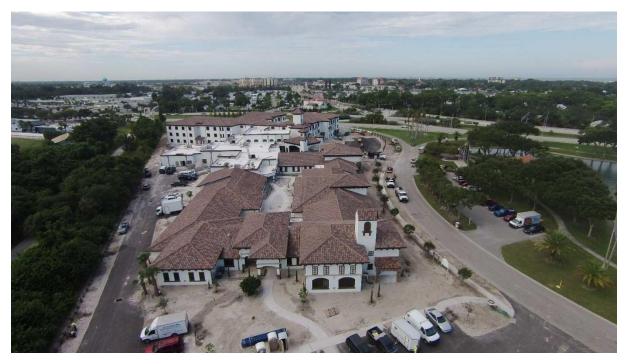

#### SUMMARY:

The contractual substantial completion date for the project is **September 17**<sup>th</sup> after a **13-day extension by change order** (documented in Sections 5&7 of this and past reports) approved for structural related issues. It was believed the original substantial completion date of **September 4**<sup>th</sup> could be obtainable however, labor issues in May and June, and the recent adverse weather conditions have slowed the project. The General Contractor's revised project schedule released August 31st, 2016, lists as the substantial completion date as **September 17<sup>th</sup>**. It is the Construction Monitor's estimation that the project is likely 10 days behind schedule placing substantial completion on or about **September 27<sup>th</sup>**.

Hurricane Hermine, brought approximately 7 +/- inches of rain over a 24-hour period to the site which has delayed final installation of landscaping, fence installation and finish painting of the exterior. A state of emergency was issued for the Westcoast of Florida for several days, full effects of this delay are not known as the time of this report but, the CM will make an interim site visit to assess any impacts.

During the August 26, 2016 OAC meeting the CM was advised that there was a potential delay dealing with minor landscaping issues and in particular to a fencing/screening issue of a Florida Power Switch Cabinet (SE corner of the property) with the City of Venice. Additionally, changes made to the landscape plan by an owner's consultant in May required approval from the city which was not originally anticipated by the landscape architect. The City was asking for a complete review of the Landscaping plans and its corresponding change requests which would take approximately 30 days extending the project's schedule. The CM requested a mandatory meeting with the General Contractor, Landscape Architect, Architect, Owner and affected consultants within 2 business days to discuss a plan of action. This meeting took place on August 30<sup>th</sup> where the landscape architect advised plans had been submitted and a discussion was had with the building officials to expedite review internally. The CM required written documentation to be forwarded based on this conversation. Documentation received indicates the delay has been adverted however, the CM is monitoring the progress. The GC has modified the landscape planting order and is expecting a small change order for restocking or changing of the plants. The delivery of sod to the site appears to be the only landscape item in question as it is difficult to the obtain sod after high volumes of rain. FFE is scheduled to start on or about September 15<sup>th</sup>. As of August 31st, there is no area of the building capable of being turned over to owner for FFE installation.