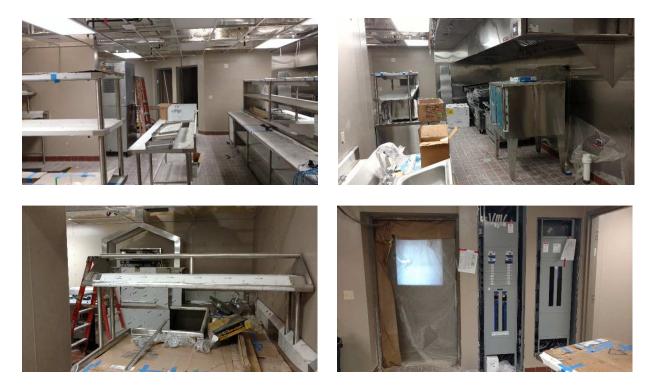

During the August 26, 2016 OAC meeting the CM was advised that there was a potential delay dealing with minor landscaping issues and in particular to a fencing/screening issue of a Florida Power Switch Cabinet (SE corner of the property) with the City of Venice. Additionally, changes made to the landscape plan by an owner's consultant in May required approval from the city which was not originally anticipated by the landscape architect. The City was asking for a complete review of the Landscaping plans and its corresponding change requests which would take approximately 30 days extending the project's schedule. The CM requested a mandatory meeting with the General Contractor, Landscape Architect, Architect, Owner and affected consultants within 2 business days to discuss a plan of action. This meeting took place on August 30<sup>th</sup> where the landscape architect advised plans had been submitted and a discussion was had with the building officials to expedite review internally. The CM required written documentation to be forwarded based on this conversation. Documentation received indicates the delay has been adverted however, the CM is monitoring the progress. The GC has modified the landscape planting order and is expecting a small change order for restocking or changing of the plants. The delivery of sod to the site appears to be the only landscape item in question as it is difficult to the obtain sod after high volumes of rain. FFE is scheduled to start on or about September 15<sup>th</sup>. As of August 31st, there is no area of the building capable of being turned over to owner for FFE installation.