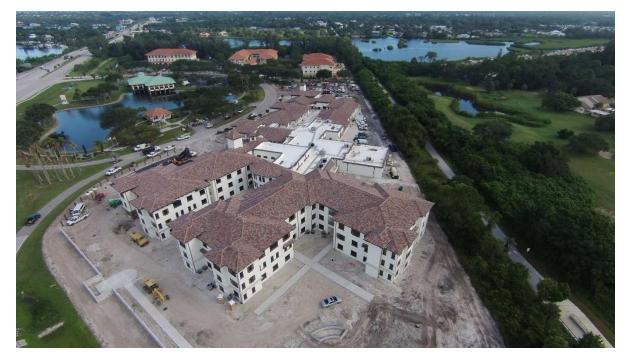

#### SUMMARY:

The contractual substantial completion date for the project is **September 17**<sup>th</sup> after a **13-day extension by change order** (documented in Sections 5&7 of this and past reports) approved for structural related issues. It was believed the original substantial completion date of **September 4**<sup>th</sup> could be obtainable however, labor issues in May and June, and the recent adverse weather conditions have slowed the project. The General Contractor's revised project schedule released August 31st, 2016, lists as the substantial completion date as **September 17<sup>th</sup>**. It is the Construction Monitor's estimation that the project is likely 10 days behind schedule placing substantial completion on or about **September 27<sup>th</sup>**.

Hurricane Hermine, brought approximately 7 +/- inches of rain over a 24-hour period to the site which has delayed final installation of landscaping, fence installation and finish painting of the exterior. A state of emergency was issued for the Westcoast of Florida for several days, full effects of this delay are not known as the time of this report but, the CM will make an interim site visit to assess any impacts.

During the August 26, 2016 OAC meeting the CM was advised that there was a potential delay dealing with minor landscaping issues and in particular to a fencing/screening issue of a Florida Power Switch Cabinet (SE corner of the property) with the City of Venice. Additionally, changes made to the landscape plan by an owner's consultant in May required approval from the city which was not originally anticipated by the landscape architect. The City was asking for a complete review of the Landscaping plans and its corresponding change requests which would take approximately 30 days extending the project's schedule. The CM requested a mandatory meeting with the General Contractor, Landscape Architect, Architect, Owner and affected consultants within 2 business days to discuss a plan of action. This meeting took place on August 30<sup>th</sup> where the landscape architect advised plans had been submitted and a discussion was had with the building officials to expedite review internally. The CM required written documentation to be forwarded based on this conversation. Documentation received indicates the delay has been adverted however, the CM is monitoring the progress. The GC has modified the landscape planting order and is expecting a small change order for restocking or changing of the plants. The delivery of sod to the site appears to be the only landscape item in question as it is difficult to the obtain sod after high volumes of rain. FFE is scheduled to start on or about September 15<sup>th</sup>. As of August 31st, there is no area of the building capable of being turned over to owner for FFE installation.