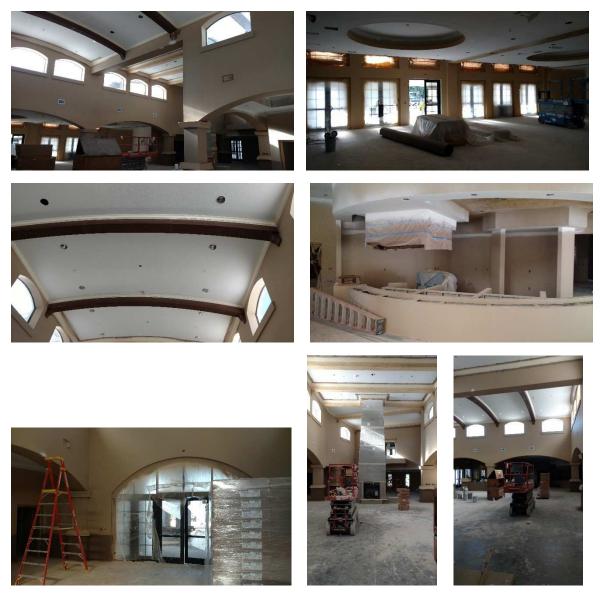

During the August 26, 2016 OAC meeting the CM was advised that there was a potential delay dealing with minor landscaping issues and in particular to a fencing/screening issue of a Florida Power Switch Cabinet (SE corner of the property) with the City of Venice. Additionally, changes made to the landscape plan by an owner's consultant in May required approval from the city which was not originally anticipated by the landscape architect. The City was asking for a complete review of the Landscaping plans and its corresponding change requests which would take approximately 30 days extending the project's schedule. The CM requested a mandatory meeting with the General Contractor, Landscape Architect, Architect, Owner and affected consultants within 2 business days to discuss a plan of action. This meeting took place on August 30<sup>th</sup> where the landscape architect advised plans had been submitted and a discussion was had with the building officials to expedite review internally. The CM required written documentation to be forwarded based on this conversation. Documentation received indicates the delay has been adverted however, the CM is monitoring the progress. The GC has modified the landscape planting order and is expecting a small change order for restocking or changing of the plants. The delivery of sod to the site appears to be the only landscape item in question as it is difficult to the obtain sod after high volumes of rain. FFE is scheduled to start on or about September 15<sup>th</sup>. As of August 31st, there is no area of the building capable of being turned over to owner for FFE installation.