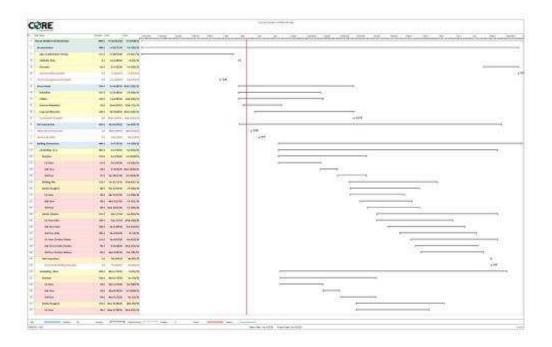

#### SUMMARY:

The contractual substantial completion date for the project is **September 17**<sup>th</sup> after a **13-day extension by change order** (documented in Sections 5&7 of this and past reports) approved for structural related issues. It was believed the original substantial completion date of **September 4**<sup>th</sup> could be obtainable however, labor issues in May and June, and the recent adverse weather conditions have slowed the project. The General Contractor's revised project schedule released August 31st, 2016, lists as the substantial completion date as **September 17<sup>th</sup>**. It is the Construction Monitor's estimation that the project is likely 10 days behind schedule placing substantial completion on or about **September 27<sup>th</sup>**.