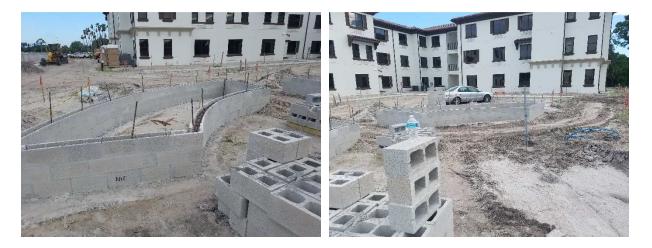

During the August 26, 2016 OAC meeting the CM was advised that there was a potential delay dealing with minor landscaping issues and in particular to a fencing/screening issue of a Florida Power Switch Cabinet (SE corner of the property) with the City of Venice. Additionally, changes made to the landscape plan by an owner's consultant in May required approval from the city which was not originally anticipated by the landscape architect. The City was asking for a complete review of the Landscaping plans and its corresponding change requests which would take approximately 30 days extending the project's schedule. The CM requested a mandatory meeting with the General Contractor, Landscape Architect, Architect, Owner and affected consultants within 2 business days to discuss a plan of action. This meeting took place on August 30<sup>th</sup> where the landscape architect advised plans had been submitted and a discussion was had with the building officials to expedite review internally. The CM required written documentation to be forwarded based on this conversation. Documentation received indicates the delay has been adverted however, the CM is monitoring the progress. The GC has modified the landscape planting order and is expecting a small change order for restocking or changing of the plants. The delivery of sod to the site appears to be the only landscape item in question as it is difficult to the obtain sod after high volumes of rain. FFE is scheduled to start on or about September 15<sup>th</sup>. As of August 31st, there is no area of the building capable of being turned over to owner for FFE installation.