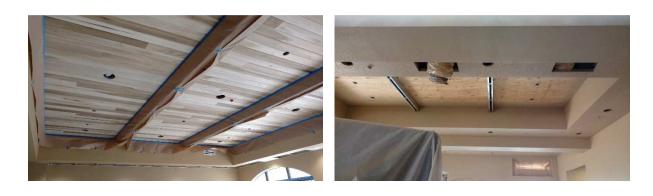

During the August 26, 2016 OAC meeting the CM was advised that there was a potential delay dealing with minor landscaping issues and in particular to a fencing/screening issue of a Florida Power Switch Cabinet (SE corner of the property) with the City of Venice. Additionally, changes made to the landscape plan by an owner's consultant in May required approval from the city which was not originally anticipated by the landscape architect. The City was asking for a complete review of the Landscaping plans and its corresponding change requests which would take approximately 30 days extending the project's schedule. The CM requested a mandatory meeting with the General Contractor, Landscape Architect, Architect, Owner and affected consultants within 2 business days to discuss a plan of action. This meeting took place on August 30<sup>th</sup> where the landscape architect advised plans had been submitted and a discussion was had with the building officials to expedite review internally. The CM required written documentation to be forwarded based on this conversation. Documentation received indicates the delay has been adverted however, the CM is monitoring the progress. The GC has modified the landscape planting order and is expecting a small change order for restocking or changing of the plants. The delivery of sod to the site appears to be the only landscape item in question as it is difficult to the obtain sod after high volumes of rain. FFE is scheduled to start on or about September 15<sup>th</sup>. As of August 31st, there is no area of the building capable of being turned over to owner for FFE installation.