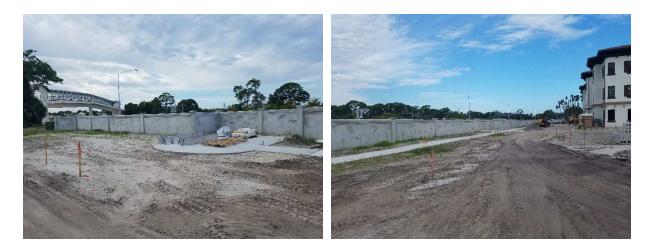

During the August 26, 2016 OAC meeting the CM was advised that there was a potential delay dealing with minor landscaping issues and in particular to a fencing/screening issue of a Florida Power Switch Cabinet (SE corner of the property) with the City of Venice. Additionally, changes made to the landscape plan by an owner's consultant in May required approval from the city which was not originally anticipated by the landscape architect. The City was asking for a complete review of the Landscaping plans and its corresponding change requests which would take approximately 30 days extending the project's schedule. The CM requested a mandatory meeting with the General Contractor, Landscape Architect, Architect, Owner and affected consultants within 2 business days to discuss a plan of action. This meeting took place on August 30<sup>th</sup> where the landscape architect advised plans had been submitted and a discussion was had with the building officials to expedite review internally. The CM required written documentation to be forwarded based on this conversation. Documentation received indicates the delay has been adverted however, the CM is monitoring the progress. The GC has modified the landscape planting order and is expecting a small change order for restocking or changing of the plants. The delivery of sod to the site appears to be the only landscape item in question as it is difficult to the obtain sod after high volumes of rain. FFE is scheduled to start on or about September 15<sup>th</sup>. As of August 31st, there is no area of the building capable of being turned over to owner for FFE installation.