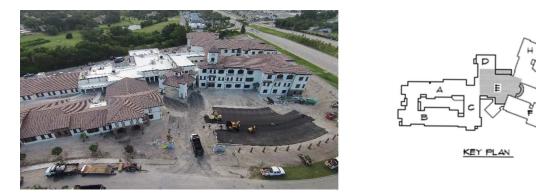

40% complete, primarily in units with common areas still receiving trim and paint. A weekend and evening shift has been instigated to accelerate interior finishes now delayed by framing and finish carpentry.

Landscaping and hardscaping is at 83% with masonry planters, fencing, sidewalks, sod and perimeter shrubs and trees installation incomplete. Site lighting continues throughout the project. A revised/updated TCO of 09.17.16. (See the Summary, page 2). The Project's over all completion is 92% and is likely NOT going to meet the contractual completion date. An assessment is being made by the GC but, it is the CM's estimate that the project is as much as 10 days behind this schedule. The CM is recommending that a mid-month site visit be performed to access the overall delay with the GC.



Figure 1 Aerial view of Building site from the West.



Figure 2 Aerial view of ALF, key plan F, G, and H.



Figure 3 Aerial site view from the East.



Figure 4 North view of Key Plan Areas 'A','B', and 'C'. Also note the Memory Garden walkways in the center.



Figure 5,6 North Entrance landscaping being placed.



Figure 7-11 Trim and flooring progressing.



Figure 12-18 Key Plan 'E' Common Area dining and country kitchen still in progress.





Figure 19-24 Interiors of ALF Common Areas in different stages of staged completion.



Figure 25-28 Key Plan E, the kitchen and its electrical ready for the appliance install completion.

**51** 



Figures 29,30 Precast wall locate on west side of the Project. Take note in photo 28, on the left side, is the FPL Switch Gear that needs to be