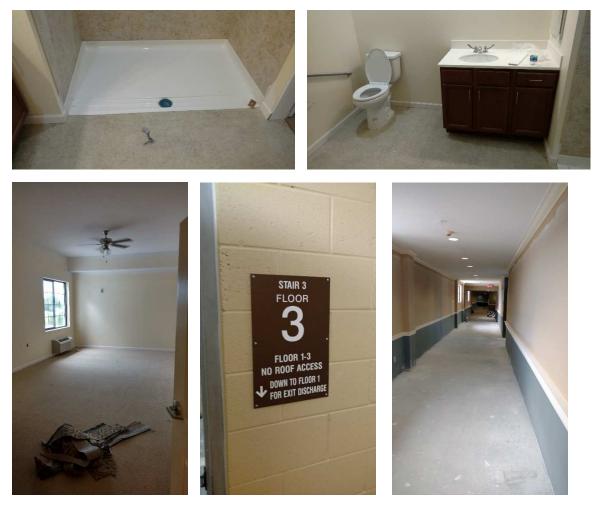

During the August 26, 2016 OAC meeting the CM was advised that there was a potential delay dealing with minor landscaping issues and in particular to a fencing/screening issue of a Florida Power Switch Cabinet (SE corner of the property) with the City of Venice. Additionally, changes made to the landscape plan by an owner's consultant in May required approval from the city which was not originally anticipated by the landscape architect. The City was asking for a complete review of the Landscaping plans and its corresponding change requests which would take approximately 30 days extending the project's schedule. The CM requested a mandatory meeting with the General Contractor, Landscape Architect, Architect, Owner and affected consultants within 2 business days to discuss a plan of action. This meeting took place on August 30<sup>th</sup> where the landscape architect advised plans had been submitted and a discussion was had with the building officials to expedite review internally. The CM required written documentation to be forwarded based on this conversation. Documentation received indicates the delay has been adverted however, the CM is monitoring the progress. The GC has modified the landscape planting order and is expecting a small change order for restocking or changing of the plants. The delivery of sod to the site appears to be the only landscape item in question as it is difficult to the obtain sod after high volumes of rain. FFE is scheduled to start on or about September 15<sup>th</sup>. As of August 31st, there is no area of the building capable of being turned over to owner for FFE installation.