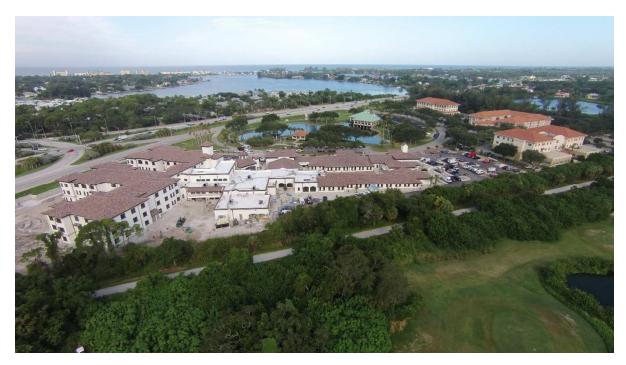

#### SUMMARY:

The contractual substantial completion date for the project is **September 17**<sup>th</sup> after a **13-day extension by change order** (documented in Sections 5&7 of this and past reports) approved for structural related issues. It was believed the original substantial completion date of **September 4**<sup>th</sup> could be obtainable however, labor issues in May and June, and the recent adverse weather conditions have slowed the project. The General Contractor's revised project schedule released August 31st, 2016, lists as the substantial completion date as **September 17<sup>th</sup>**. It is the Construction Monitor's estimation that the project is likely 10 days behind schedule placing substantial completion on or about **September 27<sup>th</sup>**.

Hurricane Hermine, brought approximately 7 +/- inches of rain over a 24-hour period to the site which has delayed final installation of landscaping, fence installation and finish painting of the exterior. A state of emergency was issued for the Westcoast of Florida for several days, full effects of this delay are not known as the time of this report but, the CM will make an interim site visit to assess any impacts.

During the August 26, 2016 OAC meeting the CM was advised that there was a potential delay dealing with minor landscaping issues and in particular to a fencing/screening issue of a Florida Power Switch Cabinet (SE corner of the property) with the City of Venice. Additionally, changes made to the landscape plan by an owner's consultant in May required approval from the city which was not originally anticipated by the landscape architect. The City was asking for a complete review of the Landscaping plans and its corresponding change requests which would take approximately 30 days extending the project's schedule. The CM requested a mandatory meeting with the General Contractor, Landscape Architect, Architect, Owner and affected consultants within 2 business days to discuss a plan of action. This meeting took place on August 30<sup>th</sup> where the landscape architect advised plans had been submitted and a discussion was had with the building officials to expedite review internally. The CM required written documentation to be forwarded based on this conversation. Documentation received indicates the delay has been adverted however, the CM is monitoring the progress. The GC has modified the landscape planting order and is expecting a small change order for restocking or changing of the plants. The delivery of sod to the site appears to be the only landscape item in question as it is difficult to the obtain sod after high volumes of rain. FFE is scheduled to start on or about September 15<sup>th</sup>. As of August 31st, there is no area of the building capable of being turned over to owner for FFE installation.