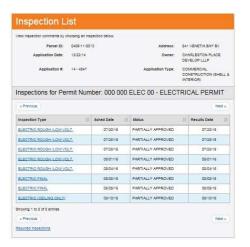

| Permit or Approval                                                | Corresponding Plan Date /<br>Permit Number    | Received |
|-------------------------------------------------------------------|-----------------------------------------------|----------|
| 1. Zoning / Development Order                                     | Ordinance No. 2014-26                         | 5/18/15  |
| 2. ROW Vacation                                                   | Inclusive of Site Permit                      | 4/16/15  |
| 3. SWFWMD Approval                                                | 7295.009 (App;704215)                         | 04/15/15 |
| 4. Site Plan Permit                                               | App#14-4947 03/23/15                          | 5/19/15  |
| 5. Building Permit                                                | App #14-4947 03/23/15                         | 5/19/15  |
| 6. FDEP – NPDES Coverage                                          | FLR10PD05-001                                 | 3/23/15  |
| 7. City of Venice                                                 | Required Before Signage                       | Pending  |
| 8. Site Work Permit (Tree Permit)                                 | 14 166395 00 RT                               | 01/14/15 |
| 9. FL. Dept of Health Insp./License                               | Required before C.O.                          | Pending  |
| FDOH - Kitchen Plan Review                                        | 58-48-15762161 (email appr)                   | 12/18/14 |
| 10. FDEP - Domestic Waste Water<br>Collection/Transmission System | Not required – no extension of sanitary mains | N/A      |
| 11. FDEP – Water Distribution System<br>Extension                 | Not required – no extension of water mains    | N/A      |
| 12. Floodplain Permit & Fee                                       | Inclusive of Site Permit                      | 04/16/15 |
| 13. FDOT Utility Permit                                           | N/A                                           | N/A      |
| 14. FDEP - Generator Tank Permit                                  | Required before C.O.<br>Acct # STCM-76238     | Pending  |
| 15. Precast Wall/ Fence Permit                                    | App # 16-1711                                 | 04/13/16 |
| 16. Entry Way Foundation Permit                                   | App # 16-1711                                 | 06/29/16 |
| 17. Fence (additional) Permit                                     | App # 16-3036                                 | Pending  |