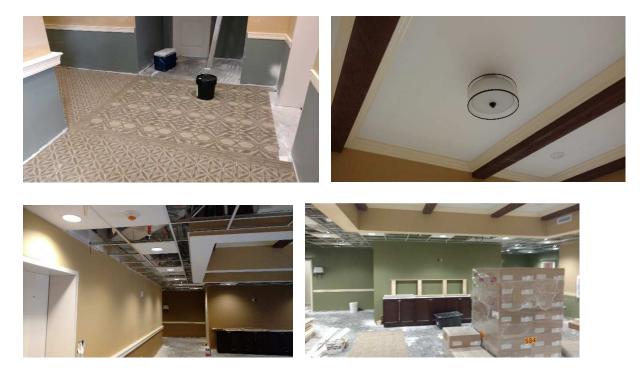

During the August 26, 2016 OAC meeting the CM was advised that there was a potential delay dealing with minor landscaping issues and in particular to a fencing/screening issue of a Florida Power Switch Cabinet (SE corner of the property) with the City of Venice. Additionally, changes made to the landscape plan by an owner's consultant in May required approval from the city which was not originally anticipated by the landscape architect. The City was asking for a complete review of the Landscaping plans and its corresponding change requests which would take approximately 30 days extending the project's schedule. The CM requested a mandatory meeting with the General Contractor, Landscape Architect, Architect, Owner and affected consultants within 2 business days to discuss a plan of action. This meeting took place on August 30<sup>th</sup> where the landscape architect advised plans had been submitted and a discussion was had with the building officials to expedite review internally. The CM required written documentation to be forwarded based on this conversation. Documentation received indicates the delay has been adverted however, the CM is monitoring the progress. The GC has modified the landscape planting order and is expecting a small change order for restocking or changing of the plants. The delivery of sod to the site appears to be the only landscape item in question as it is difficult to the obtain sod after high volumes of rain. FFE is scheduled to start on or about September 15<sup>th</sup>. As of August 31st, there is no area of the building capable of being turned over to owner for FFE installation.